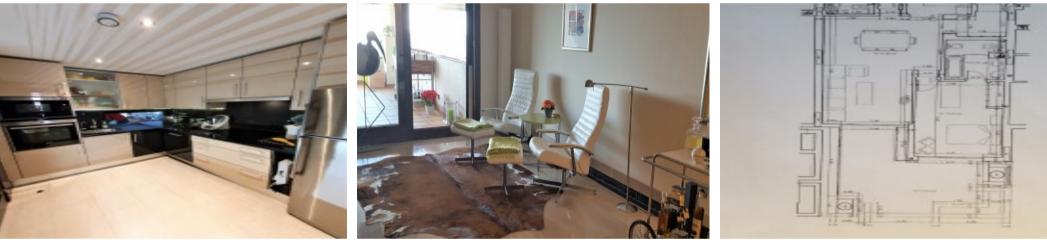

### **Property Description**

Do not miss the opportunity to purchase on the sea front with unbeatable panoramic views to the sea- Located in one of the most beautiful areas of Estepona, within a secure community with 24h security, two large communal pools, gym, spa and padel courts and within well maintained green areas. Residents have direct access to the beach and new coastal paths which take you directly to the heart of Estepona where you will find countless shops, restaurants and many services. Call us today for more information or to organise your viewing.

#### Attributes

| <b>Status</b><br>Available |                      | Land Area<br>134m2 |                       |
|----------------------------|----------------------|--------------------|-----------------------|
| Property Features          |                      |                    |                       |
| Panoramic view             | Optional furniture   |                    | Fully fitted kitchen  |
| Utility room               | Private terrace      |                    | Uncovered terrace     |
| Covered terrace            | Marble floors        |                    | Tennis / paddle court |
| Internet - Wifi            | Gym                  |                    | SPA                   |
| Sea view                   | Lift                 |                    | Pets allowed          |
| Central heating            | Air conditioning     |                    | Excellent condition   |
| Transport near             | Amenities near       |                    | Front line beach      |
| Beachside                  | Close to golf        |                    | Close to sea / beach  |
| Close to town              | Unfurnished          |                    | Fitted wardrobes      |
| Gated community            | Security service 24h |                    |                       |