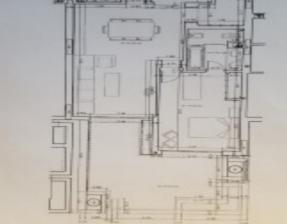

#### Attributes

| <b>Status</b><br>Available |                      | Land Area<br>134m2 |                       |
|----------------------------|----------------------|--------------------|-----------------------|
| Property Features          |                      |                    |                       |
| Panoramic view             | Optional furniture   |                    | Fully fitted kitchen  |
| Utility room               | Private terrace      |                    | Uncovered terrace     |
| Covered terrace            | Marble floors        |                    | Tennis / paddle court |
| Internet - Wifi            | Gym                  |                    | SPA                   |
| Sea view                   | Lift                 |                    | Pets allowed          |
| Central heating            | Air conditioning     |                    | Excellent condition   |
| Transport near             | Amenities near       |                    | Front line beach      |
| Beachside                  | Close to golf        |                    | Close to sea / beach  |
| Close to town              | Unfurnished          |                    | Fitted wardrobes      |
| Gated community            | Security service 24h |                    |                       |