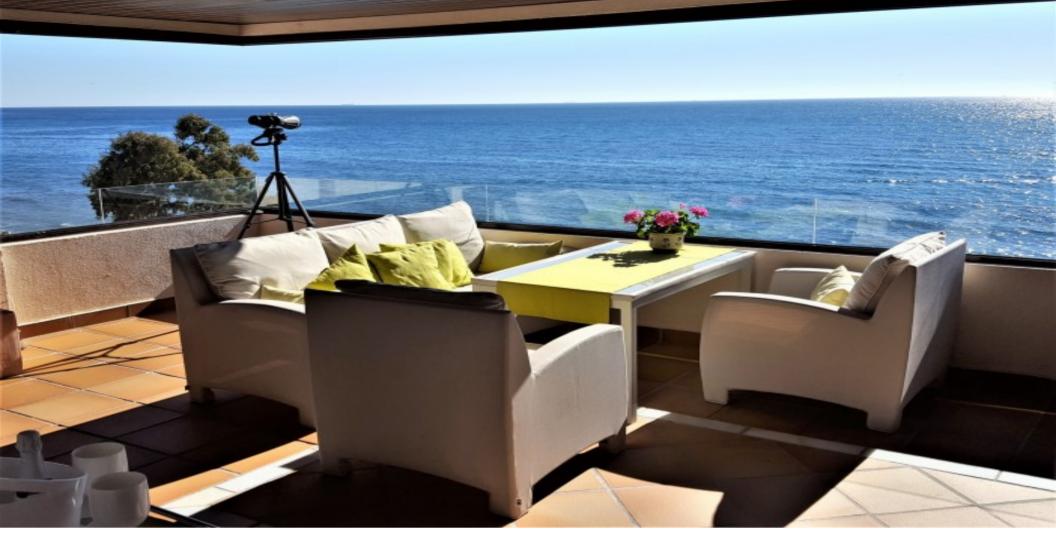

#### Estepona

- Panoramic view
- Utility room
- Covered terrace
- Internet Wifi

- Optional furniture
- Private terrace
- Marble floors
- Gym

### **Property Description**

Do not miss the opportunity to purchase on the sea front with unbeatable panoramic views to the sea- Located in one of the most beautiful areas of Estepona, within a secure community with 24h security, two large communal pools, gym, spa and padel courts and within well maintained green areas. Residents have direct access to the beach and new coastal paths which take you directly to the heart of Estepona where you will find countless shops, restaurants and many services. Call us today for more information or to organise your viewing.

#### Attributes

| <b>Status</b><br>Available |                      | Land Area<br>134m2 |                       |
|----------------------------|----------------------|--------------------|-----------------------|
| Property Features          |                      |                    |                       |
| Panoramic view             | Optional furniture   |                    | Fully fitted kitchen  |
| Utility room               | Private terrace      |                    | Uncovered terrace     |
| Covered terrace            | Marble floors        |                    | Tennis / paddle court |
| Internet - Wifi            | Gym                  |                    | SPA                   |
| Sea view                   | Lift                 |                    | Pets allowed          |
| Central heating            | Air conditioning     |                    | Excellent condition   |
| Transport near             | Amenities near       |                    | Front line beach      |
| Beachside                  | Close to golf        |                    | Close to sea / beach  |
| Close to town              | Unfurnished          |                    | Fitted wardrobes      |
| Gated community            | Security service 24h |                    |                       |