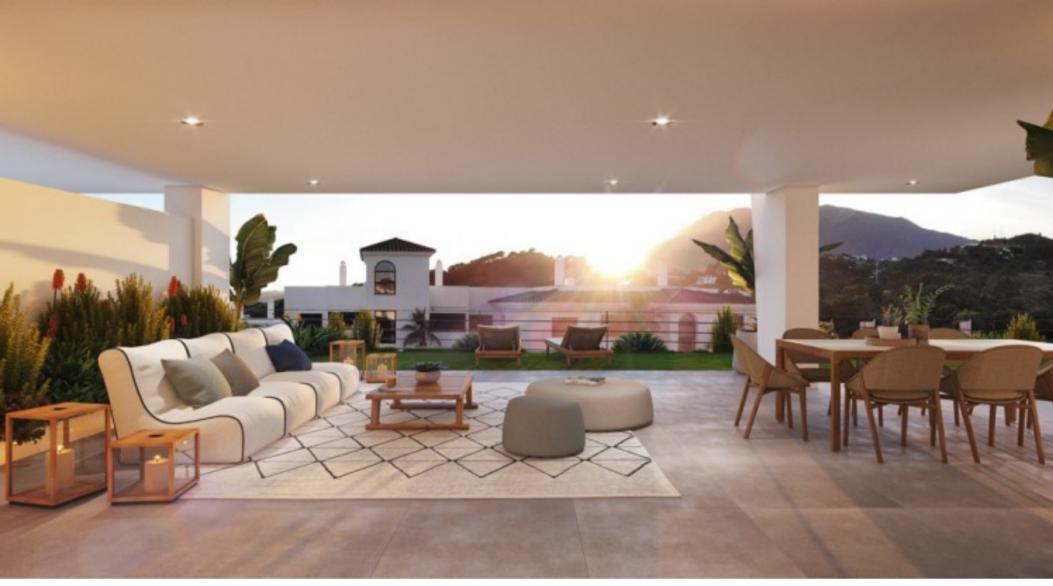

### **Property Description**

We are proud to offer the latest phase at the amazing Mirador de Estepona complex, overlooking Estepona Town. Situated just 800m from the centre of Estepona, a fantastic residential resort with it's elegant architect and amazing on site facilities.

#### Attributes

| <b>Status</b><br>Available |                              | Land Area<br>109m2 |
|----------------------------|------------------------------|--------------------|
| <b>Property Features</b>   |                              |                    |
| Garden view                | Lift                         | Internet - Wifi    |
| Gym                        | Glass Doors                  | Fitted wardrobes   |
| Electric blinds            | Covered terrace              | Barbeque           |
| 24h Service                | Excellent condition          | Brand new          |
| Solar panels               | Air conditioning             | Transport near     |
| Pets allowed               | Close to town                | Close to shops     |
| Close to sea / beach       | Close to schools             | Close to port      |
| Close to golf              | Close to children playground | Amenities near     |
| Sea view                   | Pool view                    | Panoramic view     |
| Mountain view              | Country view                 | Mountainside       |
| Private terrace            | Sauna                        | Satellite TV       |
| Video entrance             | Security service 24h         | Gated community    |
| Double glazing             | Security entrance            | Storage room       |