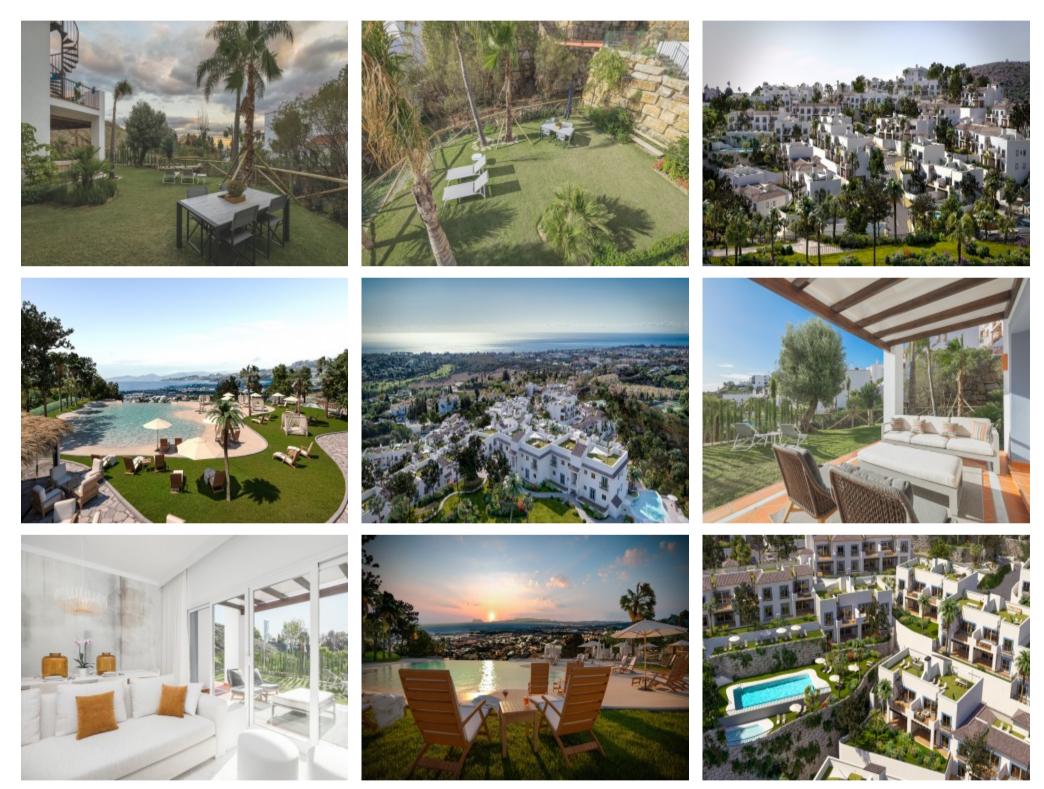

## **Property Description**

A fantastic new development in Benahavis, strategically located surrounded by nature and fantastic golf courses while offering panoramic views to the sea. An elegant Andalusian lifestyle where traditional architecture is combined with modern interior design and high quality materials. The community consists of 206 homes with a combination of 2 & 3 bedrooms with large living rooms and open plan integrated kitchens, ground floor units with terrace and gardens while the penthouses in addition to terraces also have very large solarium's. The complex offers a large range of on site services including 5 outdoors pools, a heated indoor pool, play area for children, clubhouse with restaurant and bar facilities, gym, SPA with sauna, Turkish bath and Jacuzzi, cross fit area and Yoga zone, as well as 24 hour security and a sports area. A unique development in a fantastic location, with phase one nearly completed a fantastic opportunity for those looking in the area. Contact us today for more information and latest availability.