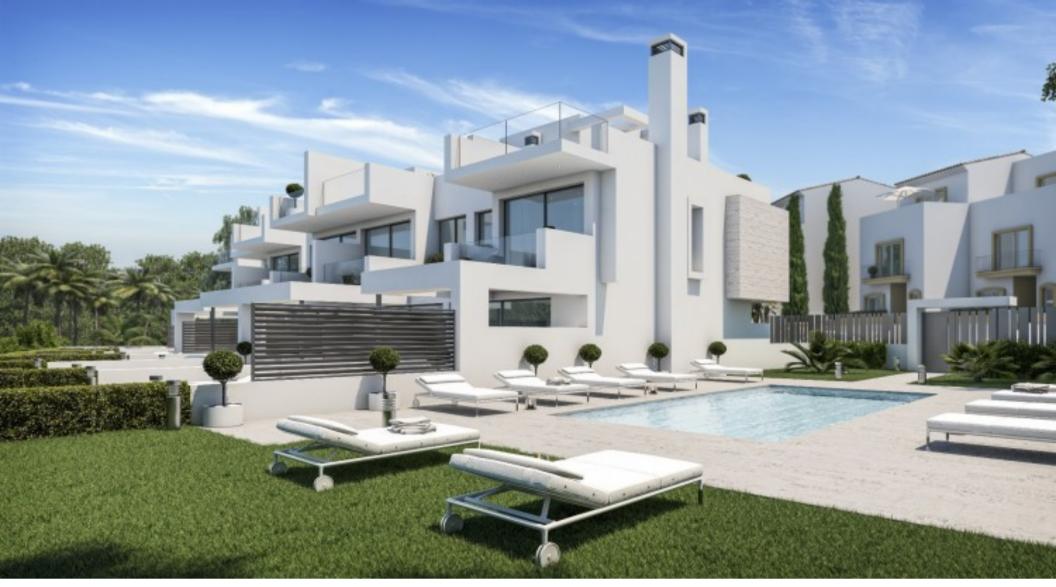

### **Property Description**

Unique Boutique Development composed of only 6 Houses. Contemporary Design & Architecture with luxury quality specifications in a stunning beachside location. Communal swimming pool, private garden, 2 parking spaces and storeroom. Total built areas from 290 to 317m2. All the houses have 3 bedrooms, 2 complete bathrooms + 1 guest toilet, open plan modern kitchen, big living room and private garden, 2 car underground garage & large storeroom and solarium with nice views