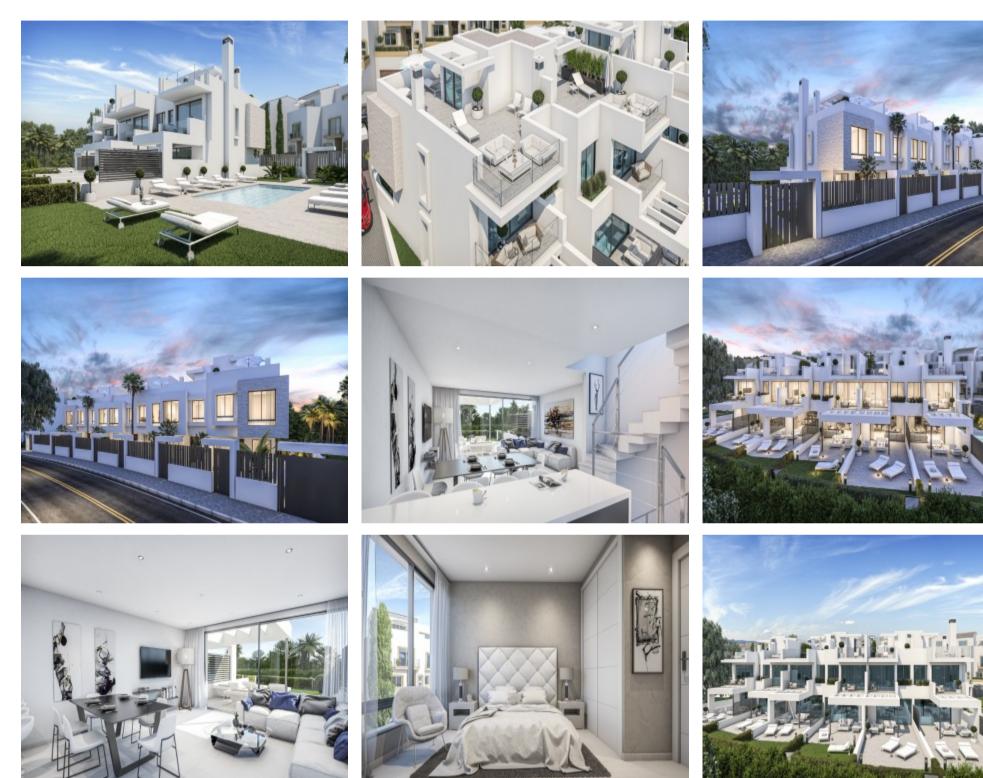

### **Property Description**

Unique Boutique Development composed of only 6 Houses. Contemporary Design & Architecture with luxury quality specifications in a stunning beachside location. Communal swimming pool, private garden, 2 parking spaces and storeroom. Total built areas from 290 to 317m2. All the houses have 3 bedrooms, 2 complete bathrooms + 1 guest toilet, open plan modern kitchen, big living room and private garden, 2 car underground garage & large storeroom and solarium with nice views