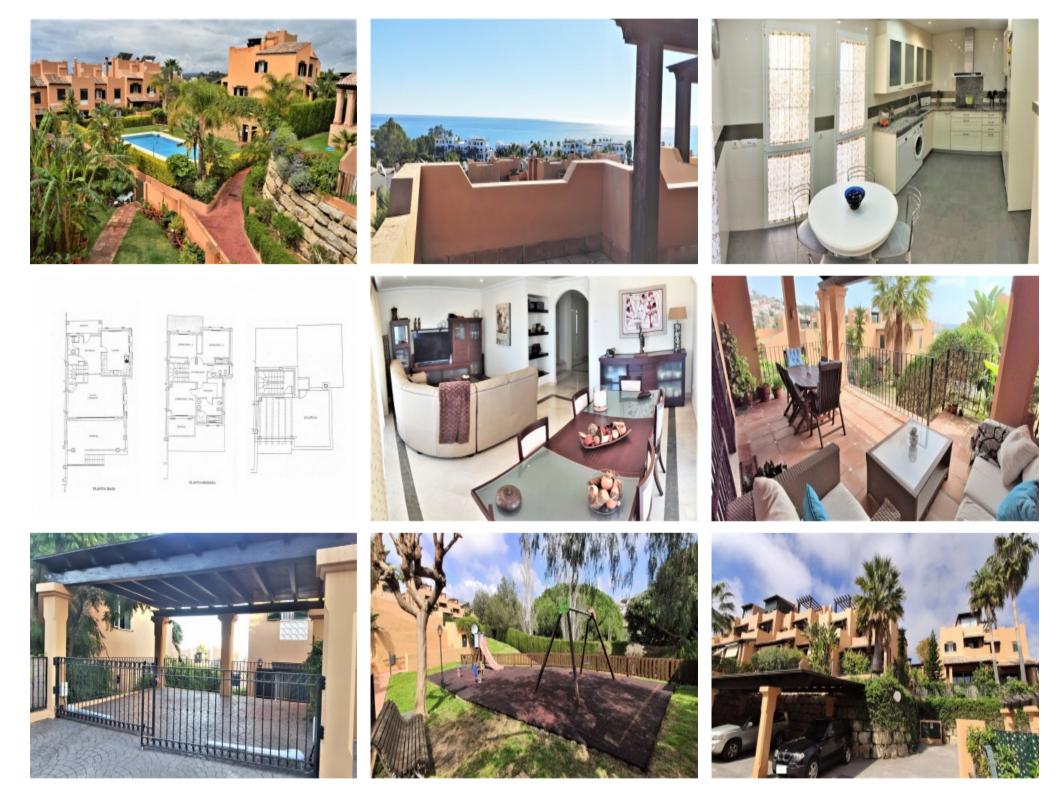

### **Property Description**

Fantastic corner town house for sale in the popular and beautiful surrounding of Seghers, Estepona. Distributed across three levels, this large property currently offers 4 bedrooms, 2 bathrooms and one guest toilet, however you could create a further 5th bedroom on the roof terrace as many neighbours have. Plenty of natural light due to it south east orientation and position in the complex, while from its numerous terraces a good view to the sea is offered. A lovely home with many modern features; air-conditioning hot & cold, marble floors, double glazing. a home automation system and fireplace. Externally you have a private garden on the ground level and terraces as you go up the floors of the property. Private covered parking space.

#### Attributes

| <b>Status</b><br>Available |                      | Land Area<br>275m2 |                              |
|----------------------------|----------------------|--------------------|------------------------------|
| Property Features          |                      |                    |                              |
| Mountain view              | Gated community      |                    | Utility room                 |
| Unfurnished                | Fully fitted kitchen |                    | Uncovered terrace            |
| Solarium                   | Private terrace      |                    | Pets allowed                 |
| Marble floors              | Internet - Wifi      |                    | Fitted wardrobes             |
| Garden view                | Fireplace            |                    | Excellent condition          |
| Air conditioning           | Transport near       |                    | Close to town                |
| Close to shops             | Close to sea / beach |                    | Close to schools             |
| Close to port              | Close to golf        |                    | Close to children playground |
| Amenities near             | Sea view             |                    | Covered terrace              |