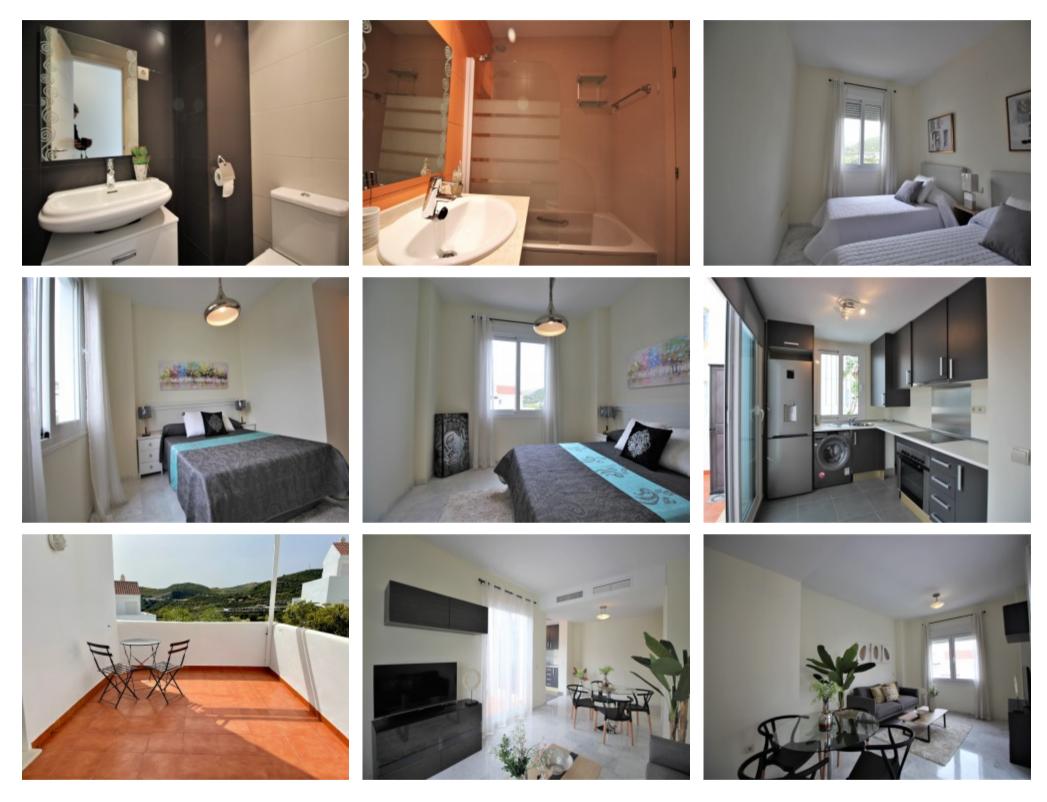

#### **Property Description**

We are pleased to offer this well maintained, spacious and bright two bedroom apartment situated in the popular Valle Romano area of Estepona. Situated on the first floor with lift access, the apartment offers two bedrooms, two bathrooms and an open plan lounge kitchen area with access to the good size terrace. Plenty of natural light throughout the property and a sunny terrace with west facing orientation and good views over looking the pool area and towards the golf course. The apartment is being sold as seen with good quality furniture and is air-conditioned throughout. Optional garage space available. Contact us for more information and to organise your viewing today.