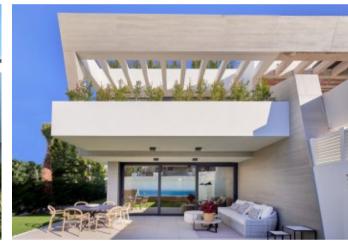

#### **Property Description**

Banús Bay is an avant-garde new development of 14 spacious semi-detached villas with up to 504 built m2, private pool, garden and garage. Its outstanding beachside location, just 300m to Puerto Banús promenade and a short walk to the port, makes it one of todays most desirable projects in Marbella. Choose from 3 or 4 bedroom properties, plus full basement with 3 extra rooms with natural light, private garage for 2 or 3 cars, and rooftop terrace with jacuzzi. Enjoying top qualities, and equipped with the best brands, you can also take advantage of numerous customization possibilities in all materials and features, and high flexibility in interior architecture. Choose between key ready units, or personalize for free in the next phases. Completion: Key Ready in Phases 1 and 2 (last remaining unit for sale) / November 2021 in Phases 3 and 4