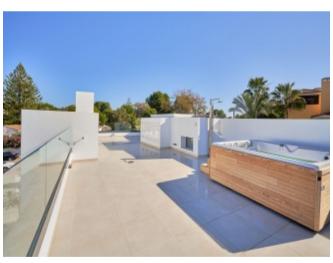

#### **Property Description**

Banús Bay is an avant-garde new development of 14 spacious semi-detached villas with up to 504 built m2, private pool, garden and garage. Its outstanding beachside location, just 300m to Puerto Banús promenade and a short walk to the port, makes it one of todays most desirable projects in Marbella. Choose from 3 or 4 bedroom properties, plus full basement with 3 extra rooms with natural light, private garage for 2 or 3 cars, and rooftop terrace with jacuzzi. Enjoying top qualities, and equipped with the best brands, you can also take advantage of numerous customization possibilities in all materials and features, and high flexibility in interior architecture. Choose between key ready units, or personalize for free in the next phases. Completion: Key Ready in Phases 1 and 2 (last remaining unit for sale) / November 2021 in Phases 3 and 4