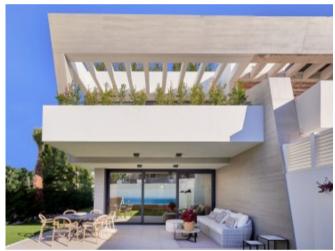

#### **Property Description**

Banús Bay is an avant-garde new development of 14 spacious semi-detached villas with up to 504 built m2, private pool, garden and garage. Its outstanding beachside location, just 300m to Puerto Banús promenade and a short walk to the port, makes it one of todays most desirable projects in Marbella. Choose from 3 or 4 bedroom properties, plus full basement with 3 extra rooms with natural light, private garage for 2 or 3 cars, and rooftop terrace with jacuzzi. Enjoying top qualities, and equipped with the best brands, you can also take advantage of numerous customization possibilities in all materials and features, and high flexibility in interior architecture. Choose between key ready units, or personalize for free in the next phases. Completion: Key Ready in Phases 1 and 2 (last remaining unit for sale) / November 2021 in Phases 3 and 4