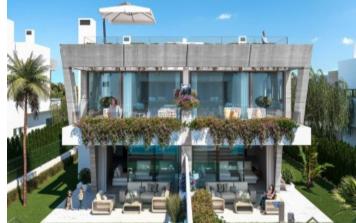

#### **Property Description**

Banús Bay is an avant-garde new development of 14 spacious semi-detached villas with up to 504 built m2, private pool, garden and garage. Its outstanding beachside location, just 300m to Puerto Banús promenade and a short walk to the port, makes it one of todays most desirable projects in Marbella. Choose from 3 or 4 bedroom properties, plus full basement with 3 extra rooms with natural light, private garage for 2 or 3 cars, and rooftop terrace with jacuzzi. Enjoying top qualities, and equipped with the best brands, you can also take advantage of numerous customization possibilities in all materials and features, and high flexibility in interior architecture. Choose between key ready units, or personalize for free in the next phases. Completion: Key Ready in Phases 1 and 2 (last remaining unit for sale) / November 2021 in Phases 3 and 4