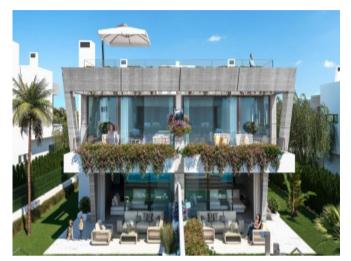

#### **Property Description**

Banús Bay is an avant-garde new development of 14 spacious semi-detached villas with up to 504 built m2, private pool, garden and garage. Its outstanding beachside location, just 300m to Puerto Banús promenade and a short walk to the port, makes it one of todays most desirable projects in Marbella. Choose from 3 or 4 bedroom properties, plus full basement with 3 extra rooms with natural light, private garage for 2 or 3 cars, and rooftop terrace with jacuzzi. Enjoying top qualities, and equipped with the best brands, you can also take advantage of numerous customization possibilities in all materials and features, and high flexibility in interior architecture. Choose between key ready units, or personalize for free in the next phases. Completion: Key Ready in Phases 1 and 2 (last remaining unit for sale) / November 2021 in Phases 3 and 4