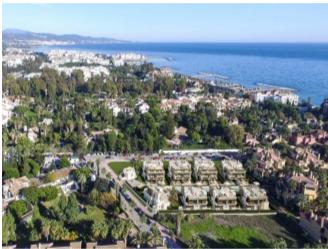

#### **Property Description**

Banús Bay is an avant-garde new development of 14 spacious semi-detached villas with up to 504 built m2, private pool, garden and garage. Its outstanding beachside location, just 300m to Puerto Banús promenade and a short walk to the port, makes it one of todays most desirable projects in Marbella. Choose from 3 or 4 bedroom properties, plus full basement with 3 extra rooms with natural light, private garage for 2 or 3 cars, and rooftop terrace with jacuzzi. Enjoying top qualities, and equipped with the best brands, you can also take advantage of numerous customization possibilities in all materials and features, and high flexibility in interior architecture. Choose between key ready units, or personalize for free in the next phases. Completion: Key Ready in Phases 1 and 2 (last remaining unit for sale) / November 2021 in Phases 3 and 4