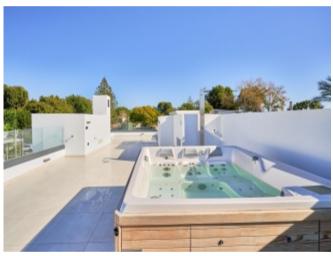

#### **Property Description**

Banús Bay is an avant-garde new development of 14 spacious semi-detached villas with up to 504 built m2, private pool, garden and garage. Its outstanding beachside location, just 300m to Puerto Banús promenade and a short walk to the port, makes it one of todays most desirable projects in Marbella. Choose from 3 or 4 bedroom properties, plus full basement with 3 extra rooms with natural light, private garage for 2 or 3 cars, and rooftop terrace with jacuzzi. Enjoying top qualities, and equipped with the best brands, you can also take advantage of numerous customization possibilities in all materials and features, and high flexibility in interior architecture. Choose between key ready units, or personalize for free in the next phases. Completion: Key Ready in Phases 1 and 2 (last remaining unit for sale) / November 2021 in Phases 3 and 4