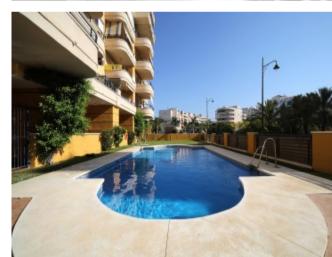

#### **Property Description**

Situated on the main avenue leading to the popular Estepona Marina, this two bedroom apartment is a fantastic option for those looking in the area. Situated in a gated community offering it's resident a nice pool area, underground parking and a storage room. The apartment offers two bedrooms, one of which has an en-suite bathroom, lounge and kitchen plus a second shower room. Access to a good size terrace, double in size compared to it's neighbours which offers views overs the pool area and toward the sea. Contact us today for more information and to organise your viewing.

#### **Property Features**

| Private terrace      | Pets allowed                 | Lift             |
|----------------------|------------------------------|------------------|
| Internet - Wifi      | Fitted wardrobes             | Good condition   |
| Air conditioning     | Uncovered terrace            | Transport near   |
| Close to shops       | Close to sea / beach         | Close to schools |
| Close to port        | Close to children playground | Amenities near   |
| Sea view             | Close to town                | Water tank       |
| Fully fitted kitchen | Unfurnished                  | Storage room     |
| Gated community      | Pool view                    |                  |