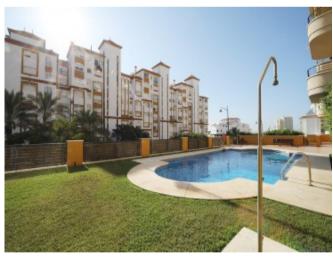

#### **Property Description**

Situated on the main avenue leading to the popular Estepona Marina, this two bedroom apartment is a fantastic option for those looking in the area. Situated in a gated community offering it's resident a nice pool area, underground parking and a storage room. The apartment offers two bedrooms, one of which has an en-suite bathroom, lounge and kitchen plus a second shower room. Access to a good size terrace, double in size compared to it's neighbours which offers views overs the pool area and toward the sea. Contact us today for more information and to organise your viewing.

#### **Property Features**

| Private terrace      | Pets allowed                 | Lift             |
|----------------------|------------------------------|------------------|
| Internet - Wifi      | Fitted wardrobes             | Good condition   |
| Air conditioning     | Uncovered terrace            | Transport near   |
| Close to shops       | Close to sea / beach         | Close to schools |
| Close to port        | Close to children playground | Amenities near   |
| Sea view             | Close to town                | Water tank       |
| Fully fitted kitchen | Unfurnished                  | Storage room     |
| Gated community      | Pool view                    |                  |