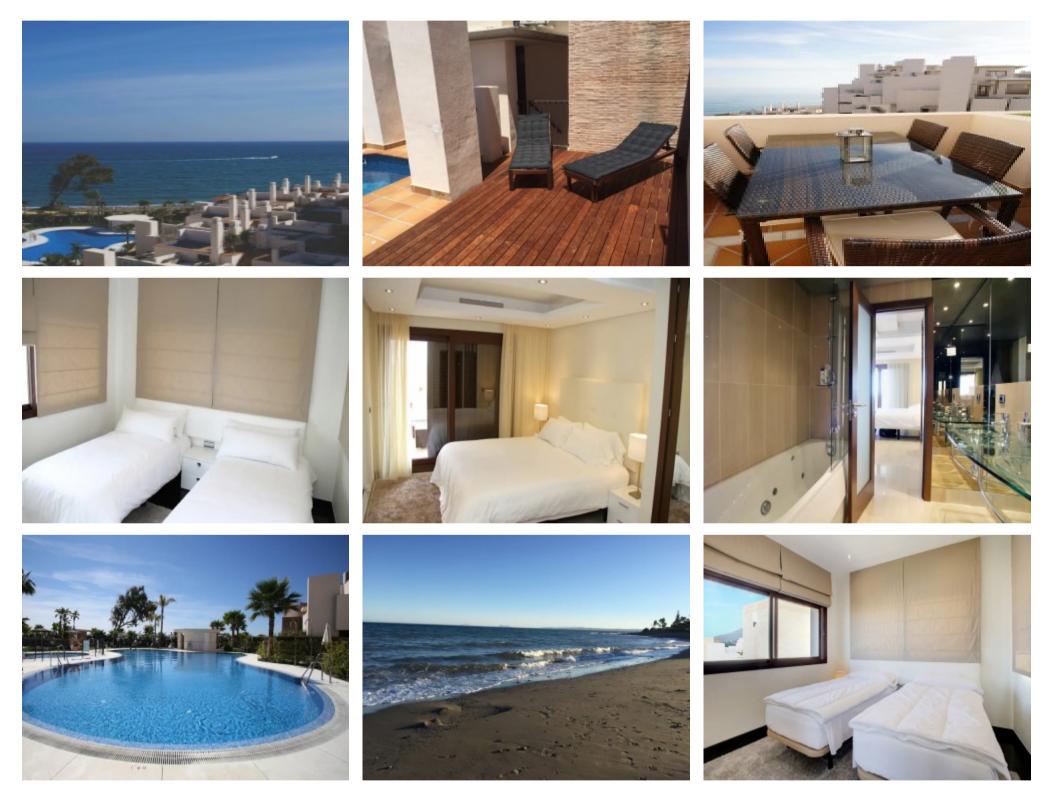

#### Estepona

- Amenities near
- Gated community
- Solarium
- Heated pool

- Video entrance
- Utility room
- Sea view
- Private terrace

### **Property Description**

Situated in the newly built luxurious beachside development next to the Kempinski Hotel and the fashionable Laguna Village, between the internationally known Puerto Banús in Marbella and Estepona called the New Golden Mile, with a boardwalk that will connect you to Estepona in a few minutes walk, where you will find all kind of amenities and leisure areas, and 5 minutes drive to the nearest Golf course. This privileged and quiet Urbanization offers illuminated tropical gardens and 2 outdoor swimming pools for adults and children, with leisure areas where you can find a heated indoor pool, Gym, Spa, covered paddle court with glass walls and indoor space for social activities as well as direct and exclusive access to the beach make the apartment an ideal solution for first residence as well as to enjoy a second holiday residence with unique landscape and fantastic rental potential. The access to the complex is controlled at all times by a security booth. Private parking and storage room included.

#### Attributes

| <b>Status</b><br>Available   |                  | Land Area<br>135m2   |
|------------------------------|------------------|----------------------|
| Property Features            |                  |                      |
| Amenities near               | Video entrance   | Security service 24h |
| Gated community              | Utility room     | Kitchen equipped     |
| Solarium                     | Sea view         | Lift                 |
| Heated pool                  | Private terrace  | Excellent condition  |
| Close to children playground | Fitted wardrobes | Close to sea / beach |
| Close to shops               | Close to schools | Transport near       |
| Air conditioning             | Central heating  | Close to town        |
| Marble floors                |                  |                      |