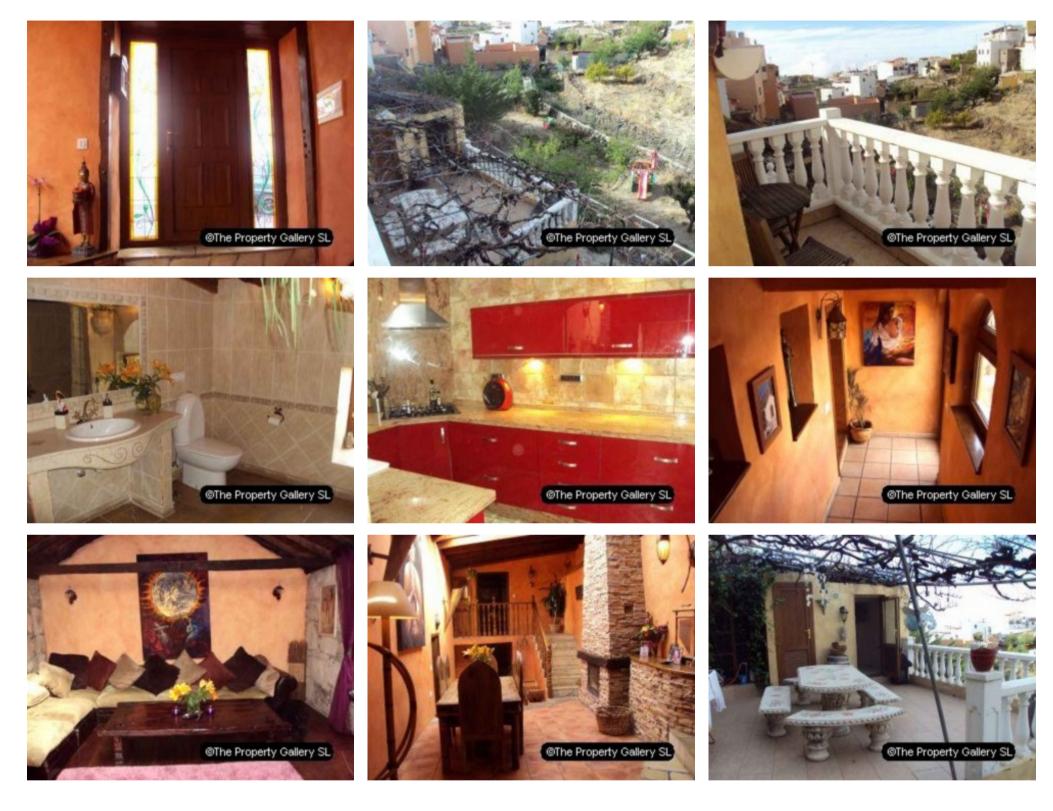

## **Property Description**

Vilaflor is a lovely Canarian town situated about 30 minutes drive from the coast, on the edge of the pine forest leadingup to Mount Teide. Here we have to offer a very attractive 350 year old Canarian house, which has been totally renovated to a high standard, but still retain the old rustic style. The property consists of 3 bedrooms, 2 bathrooms, modern kitchen, large dining hall, very cosy lounge, utility room, old wine press room, 4 terraces overlooking a lovely orchard garden. The plot is 1.000 m2 in size. This house must be seen to really be appreciated.