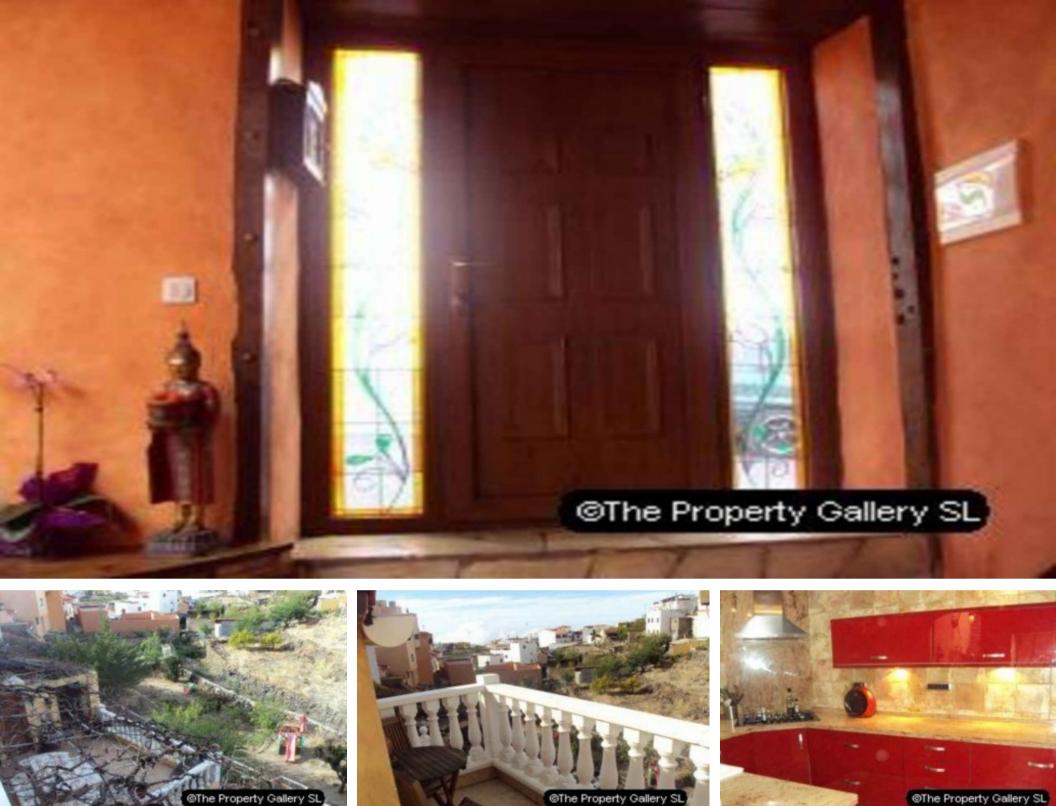

## **Property Description**

Vilaflor is a lovely Canarian town situated about 30 minutes drive from the coast, on the edge of the pine forest leadingup to Mount Teide. Here we have to offer a very attractive 350 year old Canarian house, which has been totally renovated to a high standard, but still retain the old rustic style. The property consists of 3 bedrooms, 2 bathrooms, modern kitchen, large dining hall, very cosy lounge, utility room, old wine press room, 4 terraces overlooking a lovely orchard garden. The plot is 1.000 m2 in size. This house must be seen to really be appreciated.