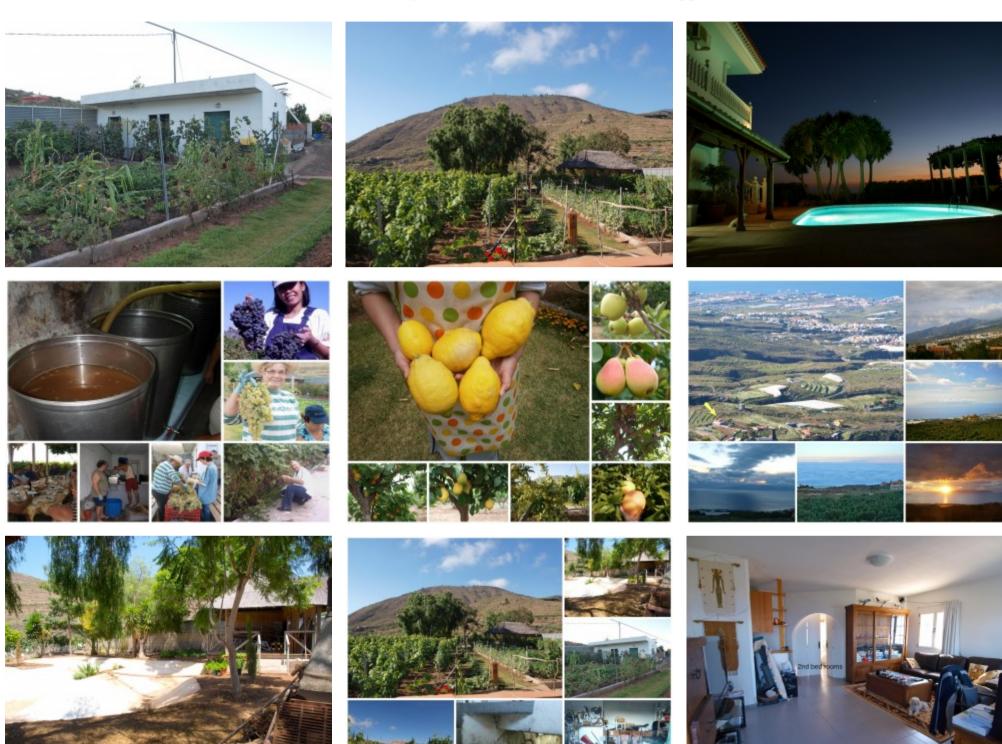

## **Property Description**

Vera de Erques, Guia de Isora. This beautiful villa is set in a sheltered position on a hillside overlooking the sea & La Gomera. The spacious accommodation includes 5/6 bedrooms, 3 bathrooms, 2 large lounges, modern kitchen, utility rooms, big garage and separate annex. The property is surrounded by large terraces, a very attractive garden and swimming pool. To the rear of the villa is a huge area (5000m2) which is divided into orchards with a great variety of fruit trees + an area of 800 vines producing award winning wines. The wines are pressed and bottled on the grounds. The grounds are very flat leading into a ravine and have extensive views out to sea and the Island of La Gomera. The property comes with beautiful Indonesian furniture throughout and must be seen to be fully appreciated.

### **Property Features**

| countryside              | furnished           | private pool                |
|--------------------------|---------------------|-----------------------------|
| garage                   | vineyard            | fruit trees                 |
| sunny terraces           | covered terrace     | various terraces            |
| subtropical gardens      | beautiful garden    | automatic irrigation system |
| fitted bathroom          | fireplace           | shower room                 |
| fitted kitchen           | various store rooms | utility room                |
| reception with fireplace | lounge dining area  | quiet location              |
| tastefully decorated     | good condition      | water                       |
| electricity              | garden & pool views | sea views                   |
| inland                   | countryside views   | telephone possible          |
| internet possible        | rustic style        | workshop                    |
| freehold                 | mountain views      |                             |