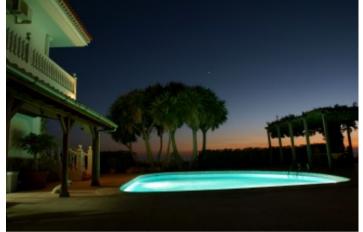

## **Property Description**

Vera de Erques, Guia de Isora. This beautiful villa is set in a sheltered position on a hillside overlooking the sea & La Gomera. The spacious accommodation includes 5/6 bedrooms, 3 bathrooms, 2 large lounges, modern kitchen, utility rooms, big garage and separate annex. The property is surrounded by large terraces, a very attractive garden and swimming pool. To the rear of the villa is a huge area (5000m2) which is divided into orchards with a great variety of fruit trees + an area of 800 vines producing award winning wines. The wines are pressed and bottled on the grounds. The grounds are very flat leading into a ravine and have extensive views out to sea and the Island of La Gomera. The property comes with beautiful Indonesian furniture throughout and must be seen to be fully appreciated.

### **Property Features**

| countryside              | furnished           | private pool                |
|--------------------------|---------------------|-----------------------------|
| garage                   | vineyard            | fruit trees                 |
| sunny terraces           | covered terrace     | various terraces            |
| subtropical gardens      | beautiful garden    | automatic irrigation system |
| fitted bathroom          | fireplace           | shower room                 |
| fitted kitchen           | various store rooms | utility room                |
| reception with fireplace | lounge dining area  | quiet location              |
| tastefully decorated     | good condition      | water                       |
| electricity              | garden & pool views | sea views                   |
| inland                   | countryside views   | telephone possible          |
| internet possible        | rustic style        | workshop                    |
| freehold                 | mountain views      |                             |