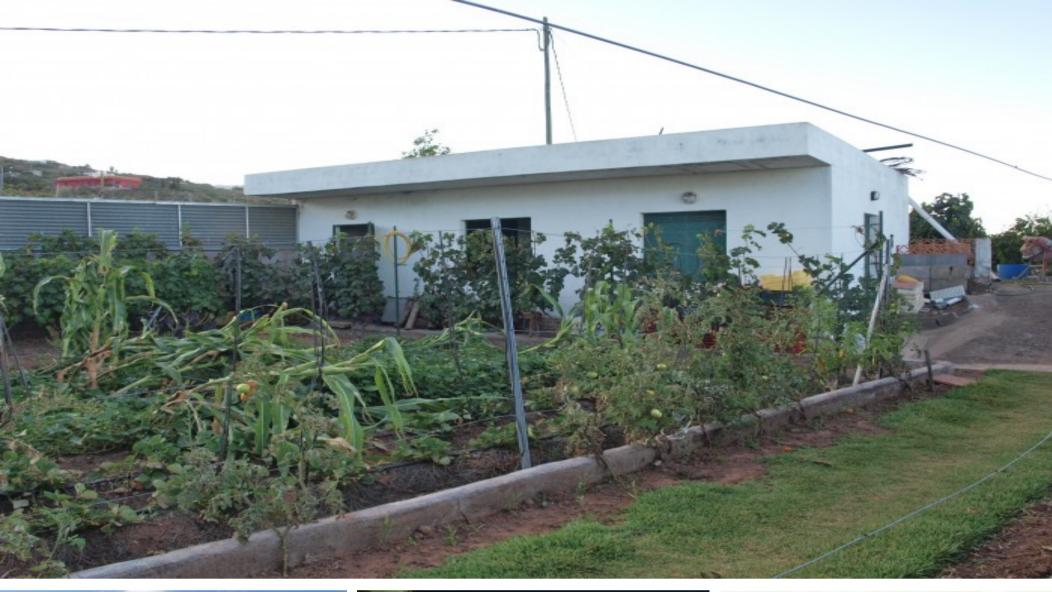

## **Property Description**

Vera de Erques, Guia de Isora. This beautiful villa is set in a sheltered position on a hillside overlooking the sea & La Gomera. The spacious accommodation includes 5/6 bedrooms, 3 bathrooms, 2 large lounges, modern kitchen, utility rooms, big garage and separate annex. The property is surrounded by large terraces, a very attractive garden and swimming pool. To the rear of the villa is a huge area (5000m2) which is divided into orchards with a great variety of fruit trees + an area of 800 vines producing award winning wines. The wines are pressed and bottled on the grounds. The grounds are very flat leading into a ravine and have extensive views out to sea and the Island of La Gomera. The property comes with beautiful Indonesian furniture throughout and must be seen to be fully appreciated.

### **Property Features**

| countryside              | furnished           | private pool                |
|--------------------------|---------------------|-----------------------------|
| garage                   | vineyard            | fruit trees                 |
| sunny terraces           | covered terrace     | various terraces            |
| subtropical gardens      | beautiful garden    | automatic irrigation system |
| fitted bathroom          | fireplace           | shower room                 |
| fitted kitchen           | various store rooms | utility room                |
| reception with fireplace | lounge dining area  | quiet location              |
| tastefully decorated     | good condition      | water                       |
| electricity              | garden & pool views | sea views                   |
| inland                   | countryside views   | telephone possible          |
| internet possible        | rustic style        | workshop                    |
| freehold                 | mountain views      |                             |