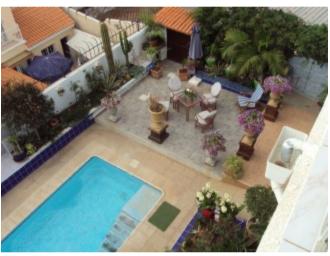

### **Property Description**

Valle San Lorenzo is a lovely Canarian Village just 15 minutes drive from Los Cristianos and Playa De Las Americas. We are delighted to offer for sale a very beautiful elegant detached 5 bed roomed house. This property stands over 3 levels and the total square meters are 420. There are three large bedrooms (two with en-suite bathrooms), a large independent kitchen with a closed in dining area, big living area which has a roomy closed terrace. There is a two bed-roomed apartment on the ground floor with a kitchen and living room which lead onto the sunny terrace with fantastic views, tropical gardens and private swimming pool. This is ideal accommodation for you to enjoy a very private quiet spot with many different places to sit and relax and enjoy Tenerife.