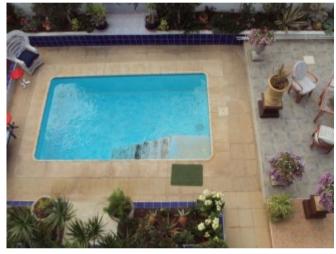

### **Property Description**

Valle San Lorenzo is a lovely Canarian Village just 15 minutes drive from Los Cristianos and Playa De Las Americas. We are delighted to offer for sale a very beautiful elegant detached 5 bed roomed house. This property stands over 3 levels and the total square meters are 420. There are three large bedrooms (two with en-suite bathrooms), a large independent kitchen with a closed in dining area, big living area which has a roomy closed terrace. There is a two bed-roomed apartment on the ground floor with a kitchen and living room which lead onto the sunny terrace with fantastic views, tropical gardens and private swimming pool. This is ideal accommodation for you to enjoy a very private quiet spot with many different places to sit and relax and enjoy Tenerife.

#### **Property Features**

| freehold                  | internet possible   | telephone possible         |
|---------------------------|---------------------|----------------------------|
| countryside views         | inland              | traditional features       |
| residential area          | garden & pool views | fitted bathroom            |
| private pool              | covered terrace     | sunny terraces             |
| easily maintained gardens | water               | electricity                |
| kitchen diner             | fitted kitchen      | dining room with fireplace |
| near transport            | central             | stylish accommodation      |
| tastefully decorated      | well presented      | various terraces           |