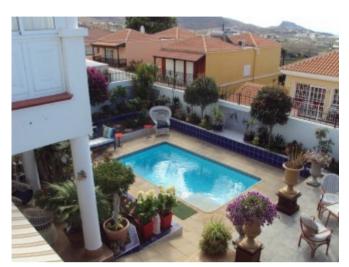

### **Property Description**

Valle San Lorenzo is a lovely Canarian Village just 15 minutes drive from Los Cristianos and Playa De Las Americas. We are delighted to offer for sale a very beautiful elegant detached 5 bed roomed house. This property stands over 3 levels and the total square meters are 420. There are three large bedrooms (two with en-suite bathrooms), a large independent kitchen with a closed in dining area, big living area which has a roomy closed terrace. There is a two bed-roomed apartment on the ground floor with a kitchen and living room which lead onto the sunny terrace with fantastic views, tropical gardens and private swimming pool. This is ideal accommodation for you to enjoy a very private quiet spot with many different places to sit and relax and enjoy Tenerife.