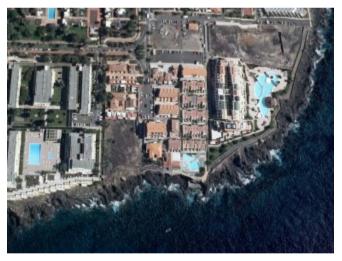

## **Property Description**

Westhaven Bay Suits; Very attractive front line complex overlooking pretty bay of Las Galletas. A selection of 1 and 2 bedroom apartments that have been tastefully renovated to a high standard. Ideal for residential or rental purposes. 2 bed property prices from: 162.000 Euros (un-refurbished)