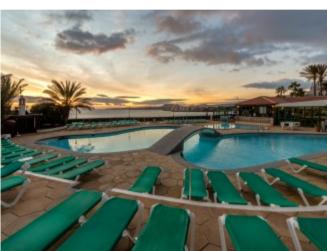

## **Property Description**

Westhaven Bay Suits; Very attractive front line complex overlooking pretty bay of Las Galletas. A selection of 1 and 2 bedroom apartments that have been tastefully renovated to a high standard. Ideal for residential or rental purposes. 2 bed property prices from: 162.000 Euros (un-refurbished)

#### **Property Features**

| well presented     | near transport         | close to town        |
|--------------------|------------------------|----------------------|
| quiet location     | sunny terraces         | close to shops       |
| close to port      | close to all amenities | lounge dining area   |
| fitted kitchen     | electricity            | water                |
| community garden   | close to the sea       | children's pool      |
| fitted bathroom    | coastal                | close to airport     |
| telephone possible | internet possible      | close to restaurants |
| freehold           | communal pool          |                      |