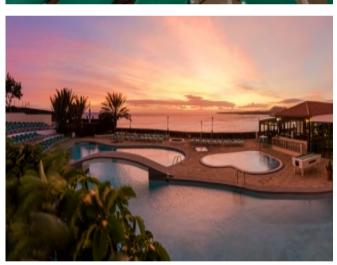

## **Property Description**

Westhaven Bay Suits; Very attractive front line complex overlooking pretty bay of Las Galletas. A selection of 1 and 2 bedroom apartments that have been tastefully renovated to a high standard. Ideal for residential or rental purposes. 2 bed property prices from: 162.000 Euros (un-refurbished)

#### **Property Features**

| well presented     | near transport         | close to town        |
|--------------------|------------------------|----------------------|
| quiet location     | sunny terraces         | close to shops       |
| close to port      | close to all amenities | lounge dining area   |
| fitted kitchen     | electricity            | water                |
| community garden   | close to the sea       | children's pool      |
| fitted bathroom    | coastal                | close to airport     |
| telephone possible | internet possible      | close to restaurants |
| freehold           | communal pool          |                      |