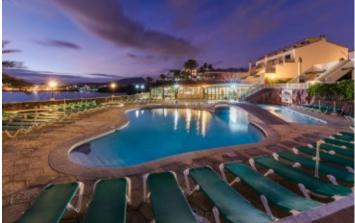

## **Property Description**

Westhaven Bay Suits; Very attractive front line complex overlooking pretty bay of Las Galletas. A selection of 1 and 2 bedroom apartments that have been tastefully renovated to a high standard. Ideal for residential or rental purposes. 2 bed property prices from: 162.000 Euros (un-refurbished)

#### **Property Features**

| well presented     | near transport         | close to town        |
|--------------------|------------------------|----------------------|
| quiet location     | sunny terraces         | close to shops       |
| close to port      | close to all amenities | lounge dining area   |
| fitted kitchen     | electricity            | water                |
| community garden   | close to the sea       | children's pool      |
| fitted bathroom    | coastal                | close to airport     |
| telephone possible | internet possible      | close to restaurants |
| freehold           | communal pool          |                      |