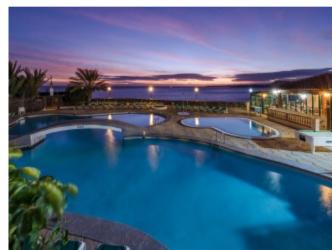

## **Property Description**

Westhaven Bay Suits; Very attractive front line complex overlooking pretty bay of Las Galletas. A selection of 1 and 2 bedroom apartments that have been tastefully renovated to a high standard. Ideal for residential or rental purposes. 2 bed property prices from: 162.000 Euros (un-refurbished)

#### **Property Features**

| well presented     | near transport         | close to town        |
|--------------------|------------------------|----------------------|
| quiet location     | sunny terraces         | close to shops       |
| close to port      | close to all amenities | lounge dining area   |
| fitted kitchen     | electricity            | water                |
| community garden   | close to the sea       | children's pool      |
| fitted bathroom    | coastal                | close to airport     |
| telephone possible | internet possible      | close to restaurants |
| freehold           | communal pool          |                      |