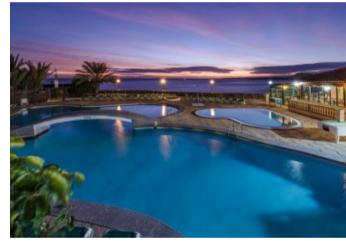

## **Property Description**

Westhaven Bay Suits; Very attractive front line complex overlooking pretty bay of Las Galletas. A selection of 1 and 2 bedroom apartments that have been tastefully renovated to a high standard. Ideal for residential or rental purposes. 2 bed property prices from: 162.000 Euros (un-refurbished)

#### **Property Features**

| well presented     | near transport         | close to town        |
|--------------------|------------------------|----------------------|
| quiet location     | sunny terraces         | close to shops       |
| close to port      | close to all amenities | lounge dining area   |
| fitted kitchen     | electricity            | water                |
| community garden   | close to the sea       | children's pool      |
| fitted bathroom    | coastal                | close to airport     |
| telephone possible | internet possible      | close to restaurants |
| freehold           | communal pool          |                      |