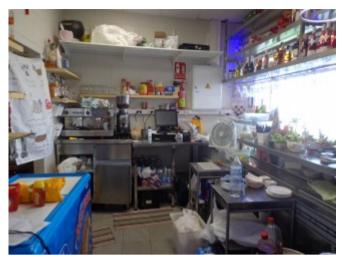

### **Property Description**

Leasehold for sale; Restaurant / Bar in San Eugenio Bajo - by the beach. Good location - beach level All new equipment 10 year renewable lease Rent per month: 2000 Euros

#### **Property Features**

| well presented     | access to beach   | close to the sea  |
|--------------------|-------------------|-------------------|
| close to shops     | close to port     | sought after area |
| first line beach   | fitted kitchen    | bottled gas       |
| electricity        | water             | lift              |
| furnished          | disabled access   | coastal           |
| telephone possible | internet possible | street parking    |
| parking nearby     | leasehold         | covered terrace   |