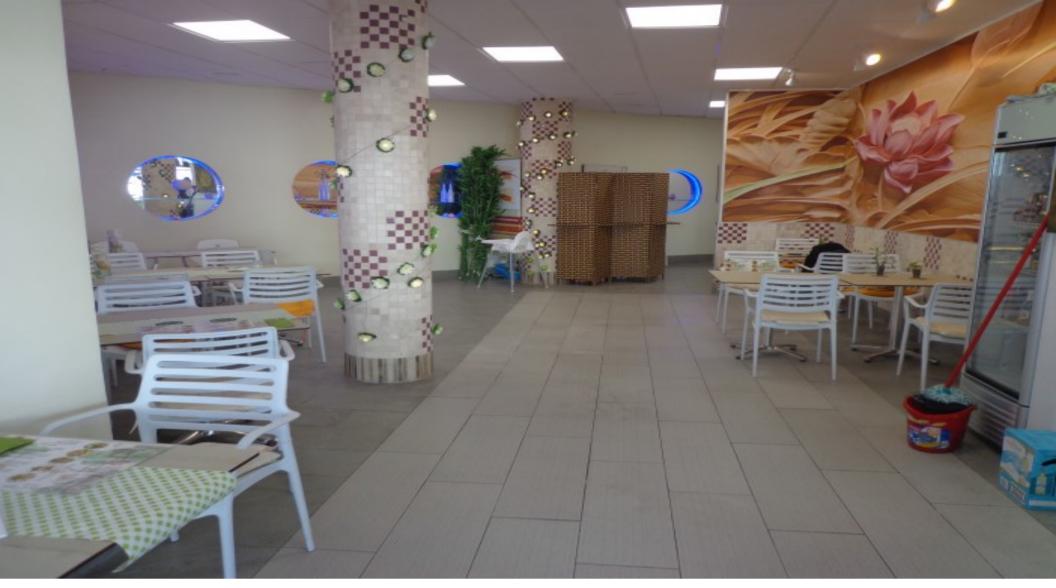

### **Property Description**

Leasehold for sale; Restaurant / Bar in San Eugenio Bajo - by the beach. Good location - beach level All new equipment 10 year renewable lease Rent per month: 2000 Euros

#### **Property Features**

| well presented     | access to beach   | close to the sea  |
|--------------------|-------------------|-------------------|
| close to shops     | close to port     | sought after area |
| first line beach   | fitted kitchen    | bottled gas       |
| electricity        | water             | lift              |
| furnished          | disabled access   | coastal           |
| telephone possible | internet possible | street parking    |
| parking nearby     | leasehold         | covered terrace   |