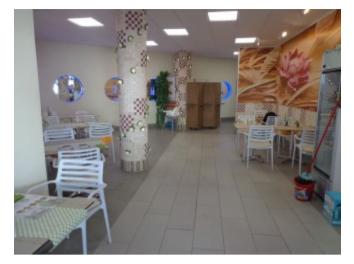

### **Property Description**

Leasehold for sale; Restaurant / Bar in San Eugenio Bajo - by the beach. Good location - beach level All new equipment 10 year renewable lease Rent per month: 2000 Euros

#### **Property Features**

| well presented     | access to beach   | close to the sea  |
|--------------------|-------------------|-------------------|
| close to shops     | close to port     | sought after area |
| first line beach   | fitted kitchen    | bottled gas       |
| electricity        | water             | lift              |
| furnished          | disabled access   | coastal           |
| telephone possible | internet possible | street parking    |
| parking nearby     | leasehold         | covered terrace   |