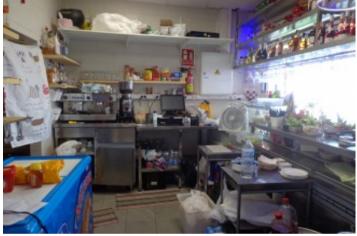

### **Property Description**

Leasehold for sale; Restaurant / Bar in San Eugenio Bajo - by the beach. Good location - beach level All new equipment 10 year renewable lease Rent per month: 2000 Euros

#### **Property Features**

| well presented     | access to beach   | close to the sea  |
|--------------------|-------------------|-------------------|
| close to shops     | close to port     | sought after area |
| first line beach   | fitted kitchen    | bottled gas       |
| electricity        | water             | lift              |
| furnished          | disabled access   | coastal           |
| telephone possible | internet possible | street parking    |
| parking nearby     | leasehold         | covered terrace   |