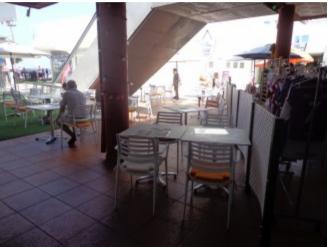

### **Property Description**

Leasehold for sale; Restaurant / Bar in San Eugenio Bajo - by the beach. Good location - beach level All new equipment 10 year renewable lease Rent per month: 2000 Euros

#### **Property Features**

| well presented     | access to beach   | close to the sea  |
|--------------------|-------------------|-------------------|
| close to shops     | close to port     | sought after area |
| first line beach   | fitted kitchen    | bottled gas       |
| electricity        | water             | lift              |
| furnished          | disabled access   | coastal           |
| telephone possible | internet possible | street parking    |
| parking nearby     | leasehold         | covered terrace   |