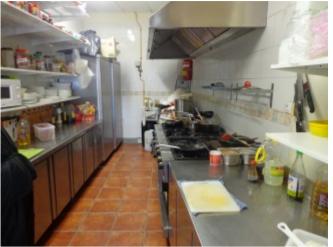

### **Property Description**

Leasehold for sale; Restaurant / Bar in San Eugenio Bajo - by the beach. Good location - beach level All new equipment 10 year renewable lease Rent per month: 2000 Euros

#### **Property Features**

| well presented     | access to beach   | close to the sea  |
|--------------------|-------------------|-------------------|
| close to shops     | close to port     | sought after area |
| first line beach   | fitted kitchen    | bottled gas       |
| electricity        | water             | lift              |
| furnished          | disabled access   | coastal           |
| telephone possible | internet possible | street parking    |
| parking nearby     | leasehold         | covered terrace   |