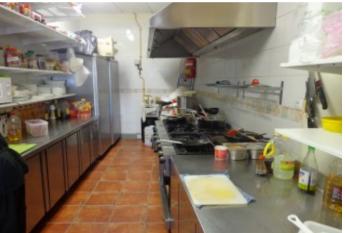

### **Property Description**

Leasehold for sale; Restaurant / Bar in San Eugenio Bajo - by the beach. Good location - beach level All new equipment 10 year renewable lease Rent per month: 2000 Euros

#### **Property Features**

| well presented     | access to beach   | close to the sea  |
|--------------------|-------------------|-------------------|
| close to shops     | close to port     | sought after area |
| first line beach   | fitted kitchen    | bottled gas       |
| electricity        | water             | lift              |
| furnished          | disabled access   | coastal           |
| telephone possible | internet possible | street parking    |
| parking nearby     | leasehold         | covered terrace   |