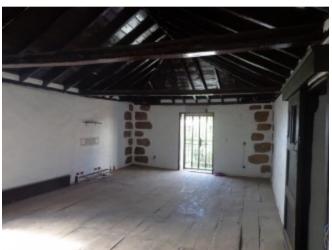

#### **Property Description**

San Miguel is a small provincial town perched on a hillside looking down to the south coast of Tenerife. Here we have a very attractive Canarian house that has been totally renovated with spacious accommodation, consisting of; 3 bedrooms, 3 bathrooms, large kitchen with a central island, entrance hall / dining room, large lounge with beamed ceiling and wooden floor, and a mezzanine floor (could be dining room / TV room / Snug). Outside is a lovely garden area to the front and side of the house and a good size double parking area (off-road). Sold unfurnished. Must be seen!

#### **Property Features**

| independent kitchen       | level plot           | disabled access      |
|---------------------------|----------------------|----------------------|
| close to schools          | unfurnished          | good road access     |
| wood flooring             | off road parking     | terrace              |
| easily maintained gardens | water                | cosmetic work needed |
| en suite bathroom         | close to shops       | quiet location       |
| near transport            | full of character    | charming property    |
| spacious accommodation    | renovated            | electricity          |
| en suite shower room      | traditional village  | close to airport     |
| countryside views         | telephone possible   | internet possible    |
| rustic style              | close to restaurants | freehold             |
| inland                    |                      |                      |