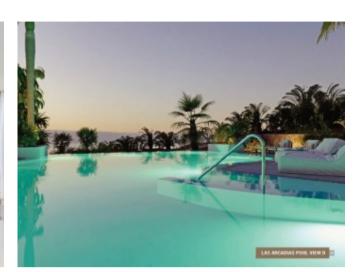

#### **Property Features**

| underground parking   | terrace              | community garden     |
|-----------------------|----------------------|----------------------|
| water                 | electricity          | kitchen diner        |
| fitted kitchen        | lounge dining area   | communal pool        |
| quiet location        | near transport       | quality residence    |
| newly built           | tastefully decorated | immaculate condition |
| close to golf         | new development      | lift                 |
| good rental potential | freehold             | golf views           |
| close to restaurants  | internet possible    | telephone possible   |
| fitted wardrobes      | coastal              | modern               |
| countryside views     | sea views            | gymnasium            |
| fitted bathroom       | close to tennis      | furnished            |
| very good access      | double glazing       | full escritura       |