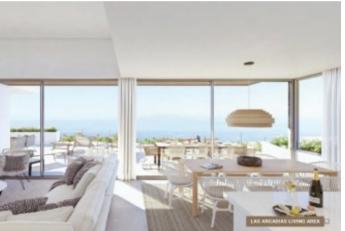

### **Property Description**

Abama - las arcadias; Selection of luxury apartments, 1, 2 and 3 bedrooms. 48 Magnificient properties, romantic and spacious at the same time. Designed to a very high degree and refined. Each house is private and enjoys magnificient views to the Atlantic Ocean. One bedrooms from: 550.000 Euros Two bedrooms from: 770.000 Euros Three bedroom duplex from: 1.130.000 Euros Please enquire for full price list, availability and property type. You Tube video: https://youtu.be/AqzI9V3OLV0

#### **Property Features**

| underground parking   | terrace              | community garden     |
|-----------------------|----------------------|----------------------|
| water                 | electricity          | kitchen diner        |
| fitted kitchen        | lounge dining area   | communal pool        |
| quiet location        | near transport       | quality residence    |
| newly built           | tastefully decorated | immaculate condition |
| close to golf         | new development      | lift                 |
| good rental potential | freehold             | golf views           |
| close to restaurants  | internet possible    | telephone possible   |
| fitted wardrobes      | coastal              | modern               |
| countryside views     | sea views            | gymnasium            |
| fitted bathroom       | close to tennis      | furnished            |
| very good access      | double glazing       | full escritura       |