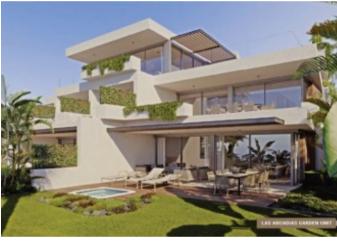

### **Property Description**

Abama - las arcadias; Selection of luxury apartments, 1, 2 and 3 bedrooms. 48 Magnificient properties, romantic and spacious at the same time. Designed to a very high degree and refined. Each house is private and enjoys magnificient views to the Atlantic Ocean. One bedrooms from: 550.000 Euros Two bedrooms from: 770.000 Euros Three bedroom duplex from: 1.130.000 Euros Please enquire for full price list, availability and property type. You Tube video: https://youtu.be/AqzI9V3OLV0

#### **Property Features**

| underground parking   | terrace              | community garden     |
|-----------------------|----------------------|----------------------|
| water                 | electricity          | kitchen diner        |
| fitted kitchen        | lounge dining area   | communal pool        |
| quiet location        | near transport       | quality residence    |
| newly built           | tastefully decorated | immaculate condition |
| close to golf         | new development      | lift                 |
| good rental potential | freehold             | golf views           |
| close to restaurants  | internet possible    | telephone possible   |
| fitted wardrobes      | coastal              | modern               |
| countryside views     | sea views            | gymnasium            |
| fitted bathroom       | close to tennis      | furnished            |
| very good access      | double glazing       | full escritura       |