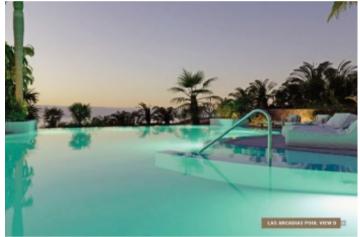

#### **Property Features**

| underground parking   | terrace              | community garden     |
|-----------------------|----------------------|----------------------|
| water                 | electricity          | kitchen diner        |
| fitted kitchen        | lounge dining area   | communal pool        |
| quiet location        | near transport       | quality residence    |
| newly built           | tastefully decorated | immaculate condition |
| close to golf         | new development      | lift                 |
| good rental potential | freehold             | golf views           |
| close to restaurants  | internet possible    | telephone possible   |
| fitted wardrobes      | coastal              | modern               |
| countryside views     | sea views            | gymnasium            |
| fitted bathroom       | close to tennis      | furnished            |
| very good access      | double glazing       | full escritura       |