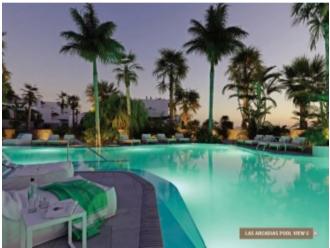

#### **Property Features**

| underground parking   | terrace              | community garden     |
|-----------------------|----------------------|----------------------|
| water                 | electricity          | kitchen diner        |
| fitted kitchen        | lounge dining area   | communal pool        |
| quiet location        | near transport       | quality residence    |
| newly built           | tastefully decorated | immaculate condition |
| close to golf         | new development      | lift                 |
| good rental potential | freehold             | golf views           |
| close to restaurants  | internet possible    | telephone possible   |
| fitted wardrobes      | coastal              | modern               |
| countryside views     | sea views            | gymnasium            |
| fitted bathroom       | close to tennis      | furnished            |
| very good access      | double glazing       | full escritura       |