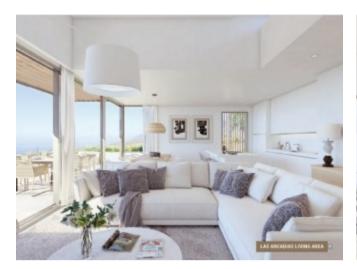

### **Property Description**

Abama - las arcadias; Selection of luxury apartments, 1, 2 and 3 bedrooms. 48 Magnificient properties, romantic and spacious at the same time. Designed to a very high degree and refined. Each house is private and enjoys magnificient views to the Atlantic Ocean. One bedrooms from: 550.000 Euros Two bedrooms from: 770.000 Euros Three bedroom duplex from: 1.130.000 Euros Please enquire for full price list, availability and property type. You Tube video: https://youtu.be/AqzI9V3OLV0

#### **Property Features**

| underground parking   | terrace              | community garden     |
|-----------------------|----------------------|----------------------|
| water                 | electricity          | kitchen diner        |
| fitted kitchen        | lounge dining area   | communal pool        |
| quiet location        | near transport       | quality residence    |
| newly built           | tastefully decorated | immaculate condition |
| close to golf         | new development      | lift                 |
| good rental potential | freehold             | golf views           |
| close to restaurants  | internet possible    | telephone possible   |
| fitted wardrobes      | coastal              | modern               |
| countryside views     | sea views            | gymnasium            |
| fitted bathroom       | close to tennis      | furnished            |
| very good access      | double glazing       | full escritura       |