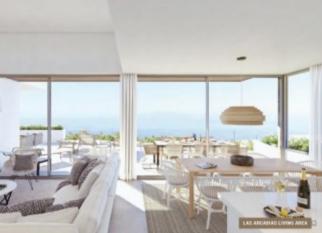

### **Property Description**

Abama - las arcadias; Selection of luxury apartments, 1, 2 and 3 bedrooms. 48 Magnificient properties, romantic and spacious at the same time. Designed to a very high degree and refined. Each house is private and enjoys magnificient views to the Atlantic Ocean. One bedrooms from: 550.000 Euros Two bedrooms from: 770.000 Euros Three bedroom duplex from: 1.130.000 Euros Please enquire for full price list, availability and property type. You Tube video: https://youtu.be/AqzI9V3OLV0

#### **Property Features**

| underground parking   | terrace              | community garden     |
|-----------------------|----------------------|----------------------|
| water                 | electricity          | kitchen diner        |
| fitted kitchen        | lounge dining area   | communal pool        |
| quiet location        | near transport       | quality residence    |
| newly built           | tastefully decorated | immaculate condition |
| close to golf         | new development      | lift                 |
| good rental potential | freehold             | golf views           |
| close to restaurants  | internet possible    | telephone possible   |
| fitted wardrobes      | coastal              | modern               |
| countryside views     | sea views            | gymnasium            |
| fitted bathroom       | close to tennis      | furnished            |
| very good access      | double glazing       | full escritura       |