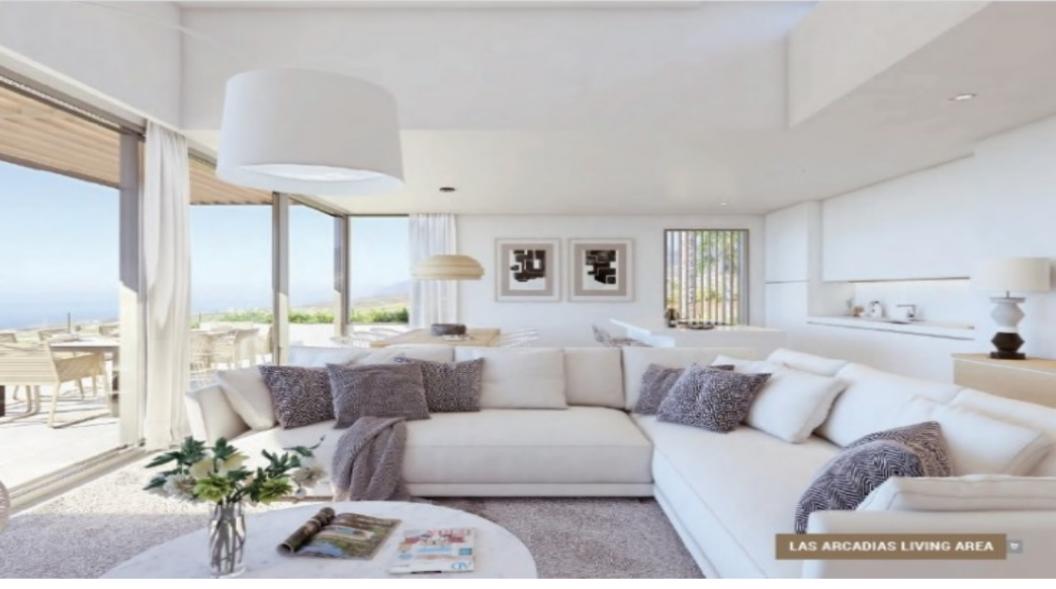

### **Property Description**

Abama - las arcadias; Selection of luxury apartments, 1, 2 and 3 bedrooms. 48 Magnificient properties, romantic and spacious at the same time. Designed to a very high degree and refined. Each house is private and enjoys magnificient views to the Atlantic Ocean. One bedrooms from: 550.000 Euros Two bedrooms from: 770.000 Euros Three bedroom duplex from: 1.130.000 Euros Please enquire for full price list, availability and property type. You Tube video: https://youtu.be/AqzI9V3OLV0

#### **Property Features**

| underground parking   | terrace              | community garden     |
|-----------------------|----------------------|----------------------|
| water                 | electricity          | kitchen diner        |
| fitted kitchen        | lounge dining area   | communal pool        |
| quiet location        | near transport       | quality residence    |
| newly built           | tastefully decorated | immaculate condition |
| close to golf         | new development      | lift                 |
| good rental potential | freehold             | golf views           |
| close to restaurants  | internet possible    | telephone possible   |
| fitted wardrobes      | coastal              | modern               |
| countryside views     | sea views            | gymnasium            |
| fitted bathroom       | close to tennis      | furnished            |
| very good access      | double glazing       | full escritura       |