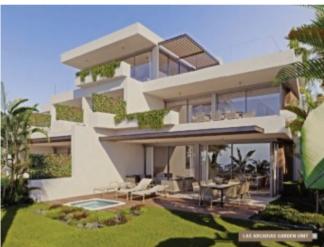

### **Property Description**

Abama - las arcadias; Selection of luxury apartments, 1, 2 and 3 bedrooms. 48 Magnificient properties, romantic and spacious at the same time. Designed to a very high degree and refined. Each house is private and enjoys magnificient views to the Atlantic Ocean. One bedrooms from: 550.000 Euros Two bedrooms from: 770.000 Euros Three bedroom duplex from: 1.130.000 Euros Please enquire for full price list, availability and property type. You Tube video: https://youtu.be/AqzI9V3OLV0