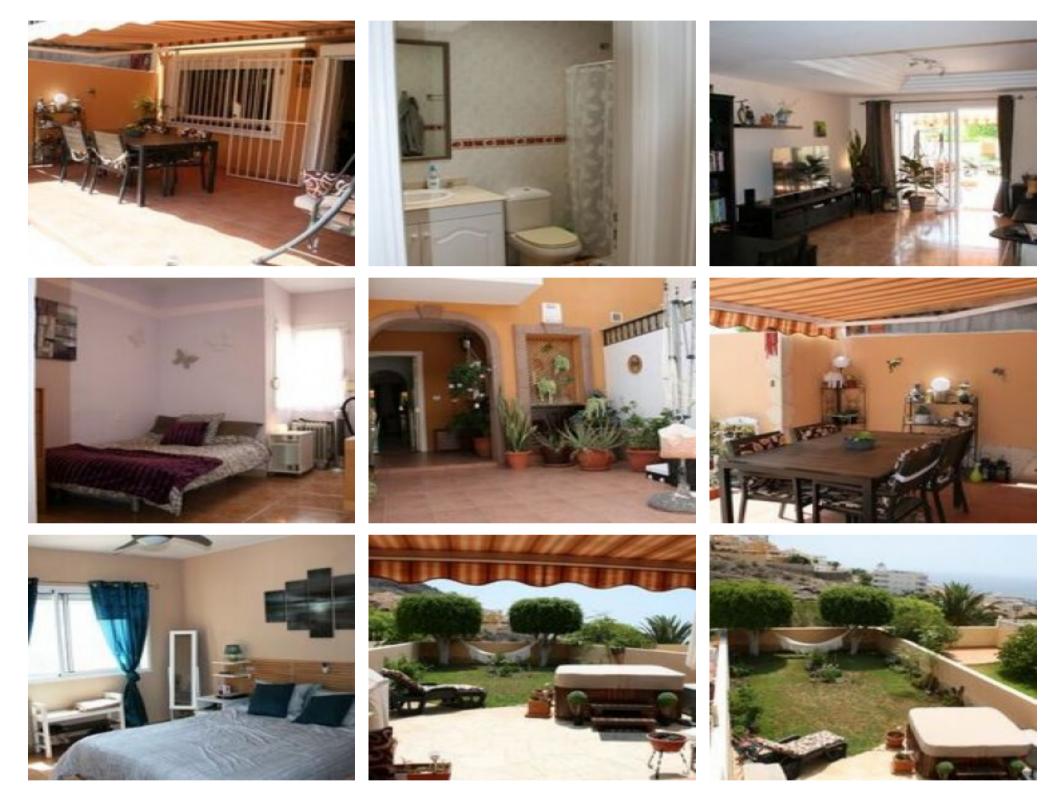

#### Playa De Las Americas

- close to schools
- garage
- garden
- lounge dining area

- unfurnished
- patio
- water
- quiet location

#### Ref: D1771

- communal pool
- sunny terraces
- fitted bathroom

### **Property Description**

Roque del Conde, Torviscas Alto. Perfect family home distributed over 3 levels. Plot of 190 m2 with 205,42 m2 constructed. Basement of 66.12 m2, large garage/storeroom with direct access to the house. Ground floor 66,83 m2 independent kitchen with utility room, toilet, dining/living room, 23 m2 patio + 100 m2 terrace and garden. 1st floor, 3 bedrooms with built in wardrobes, 2 bathrooms + balcony with access to master bedroom. The complex has communal pool, sold unfurnished.