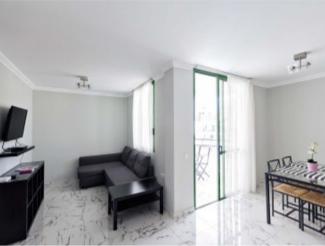

#### **Property Description**

Optimist, Playa de las Americas. Two bedroom apartment on 84 m2 in total, one full bathroom, independent kitchen, lounge/dining area, terrace. Also incl. In the price there is a garage space and storeroom. Fitted wardrobes, sold fully furnished, apartment is in good condition, community swimming pool on the complex. Very good location (central of Las Americas).