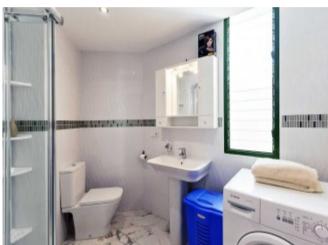

#### **Property Description**

Optimist, Playa de las Americas. Two bedroom apartment on 84 m2 in total, one full bathroom, independent kitchen, lounge/dining area, terrace. Also incl. In the price there is a garage space and storeroom. Fitted wardrobes, sold fully furnished, apartment is in good condition, community swimming pool on the complex. Very good location (central of Las Americas).

#### **Property Features**

| communal pool       | underground parking         | terrace                |
|---------------------|-----------------------------|------------------------|
| community garden    | water                       | electricity            |
| shower room         | fitted kitchen              | lounge dining area     |
| fitted wardrobes    | close to golf               | close to shops         |
| close to the sea    | near beach                  | near transport         |
| central             | good condition              | close to all amenities |
| sought after area   | furnished                   | fitted bathroom        |
| garden & pool views | close to medical facilities | store room             |
| telephone possible  | internet possible           | close to restaurants   |
| freehold            | close to schools            |                        |