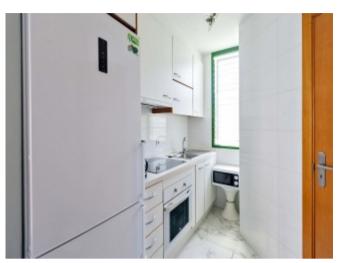

#### **Property Description**

Optimist, Playa de las Americas. Two bedroom apartment on 84 m2 in total, one full bathroom, independent kitchen, lounge/dining area, terrace. Also incl. In the price there is a garage space and storeroom. Fitted wardrobes, sold fully furnished, apartment is in good condition, community swimming pool on the complex. Very good location (central of Las Americas).