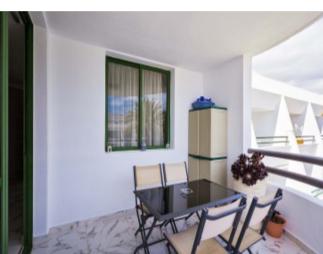

## Playa De Las Americas

- communal pool
- community garden
- shower room
- fitted wardrobes

- underground parking
- water
- fitted kitchen
- close to golf

€340,000

Ref: C1903

- terrace
- electricity
- lounge dining area

#### **Property Description**

Optimist, Playa de las Americas. Two bedroom apartment on 84 m2 in total, one full bathroom, independent kitchen, lounge/dining area, terrace. Also incl. In the price there is a garage space and storeroom. Fitted wardrobes, sold fully furnished, apartment is in good condition, community swimming pool on the complex. Very good location (central of Las Americas).