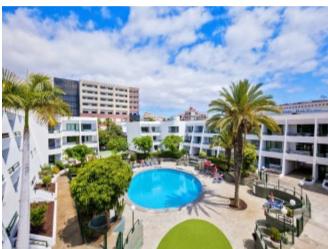

## Playa De Las Americas

- communal pool
- community garden
- shower room
- fitted wardrobes

- underground parking
- water
- fitted kitchen
- close to golf

€340,000

Ref: C1903

- terrace
- electricity
- lounge dining area

#### **Property Description**

Optimist, Playa de las Americas. Two bedroom apartment on 84 m2 in total, one full bathroom, independent kitchen, lounge/dining area, terrace. Also incl. In the price there is a garage space and storeroom. Fitted wardrobes, sold fully furnished, apartment is in good condition, community swimming pool on the complex. Very good location (central of Las Americas).

#### **Property Features**

| communal pool       | underground parking         | terrace                |
|---------------------|-----------------------------|------------------------|
| community garden    | water                       | electricity            |
| shower room         | fitted kitchen              | lounge dining area     |
| fitted wardrobes    | close to golf               | close to shops         |
| close to the sea    | near beach                  | near transport         |
| central             | good condition              | close to all amenities |
| sought after area   | furnished                   | fitted bathroom        |
| garden & pool views | close to medical facilities | store room             |
| telephone possible  | internet possible           | close to restaurants   |
| freehold            | close to schools            |                        |