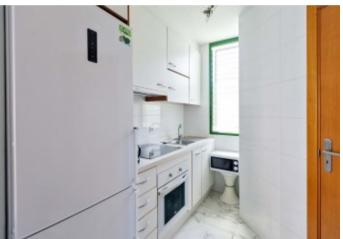

#### **Property Description**

Optimist, Playa de las Americas. Two bedroom apartment on 84 m2 in total, one full bathroom, independent kitchen, lounge/dining area, terrace. Also incl. In the price there is a garage space and storeroom. Fitted wardrobes, sold fully furnished, apartment is in good condition, community swimming pool on the complex. Very good location (central of Las Americas).