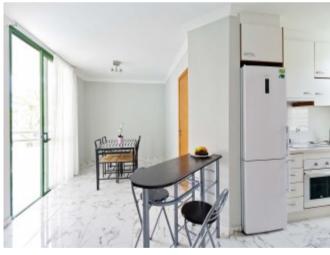

#### **Property Description**

Optimist, Playa de las Americas. Two bedroom apartment on 84 m2 in total, one full bathroom, independent kitchen, lounge/dining area, terrace. Also incl. In the price there is a garage space and storeroom. Fitted wardrobes, sold fully furnished, apartment is in good condition, community swimming pool on the complex. Very good location (central of Las Americas).

#### **Property Features**

| communal pool       | underground parking         | terrace                |
|---------------------|-----------------------------|------------------------|
| community garden    | water                       | electricity            |
| shower room         | fitted kitchen              | lounge dining area     |
| fitted wardrobes    | close to golf               | close to shops         |
| close to the sea    | near beach                  | near transport         |
| central             | good condition              | close to all amenities |
| sought after area   | furnished                   | fitted bathroom        |
| garden & pool views | close to medical facilities | store room             |
| telephone possible  | internet possible           | close to restaurants   |
| freehold            | close to schools            |                        |