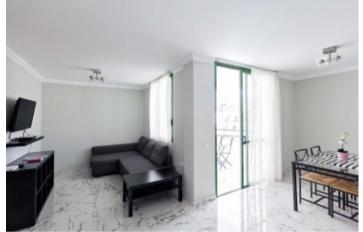

#### **Property Description**

Optimist, Playa de las Americas. Two bedroom apartment on 84 m2 in total, one full bathroom, independent kitchen, lounge/dining area, terrace. Also incl. In the price there is a garage space and storeroom. Fitted wardrobes, sold fully furnished, apartment is in good condition, community swimming pool on the complex. Very good location (central of Las Americas).