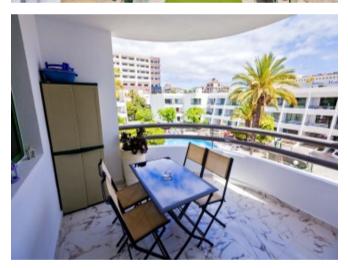

## Playa De Las Americas

- communal pool
- community garden
- shower room
- fitted wardrobes

- underground parking
- water
- fitted kitchen
- close to golf

€340,000

Ref: C1903

- terrace
- electricity
- lounge dining area

#### **Property Description**

Optimist, Playa de las Americas. Two bedroom apartment on 84 m2 in total, one full bathroom, independent kitchen, lounge/dining area, terrace. Also incl. In the price there is a garage space and storeroom. Fitted wardrobes, sold fully furnished, apartment is in good condition, community swimming pool on the complex. Very good location (central of Las Americas).