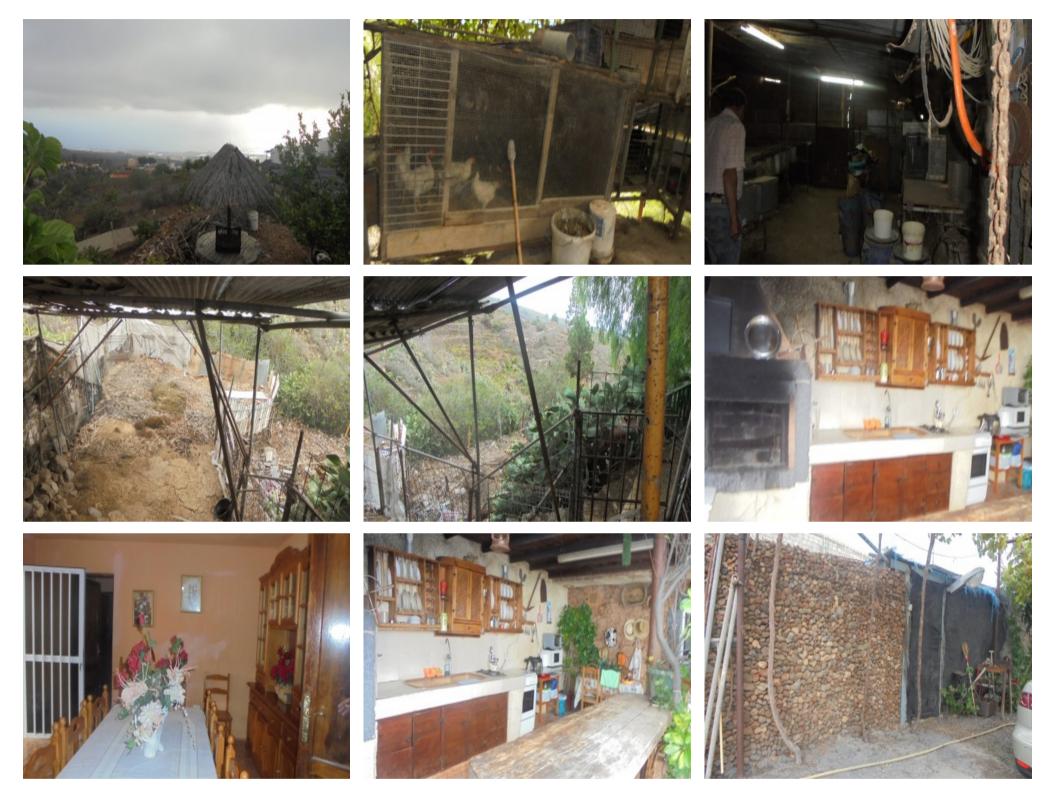

## **Property Description**

Large farm for sale in Vera de Erques (3900 m2). The farm currently grows all kinds of fruit and vegetables and has as its own vineyard with a lagar and bodgea. There is room to make a swimming pool on part of the land. On the land there is a small house (80m2) which comprises a large kitchen, bedroom with en-suite bathroom and walk-in wardrobe. Outside the kitchen, there is a large terrace with fantastic views to the sea and to the mountains. It must be seen to be appreciated.