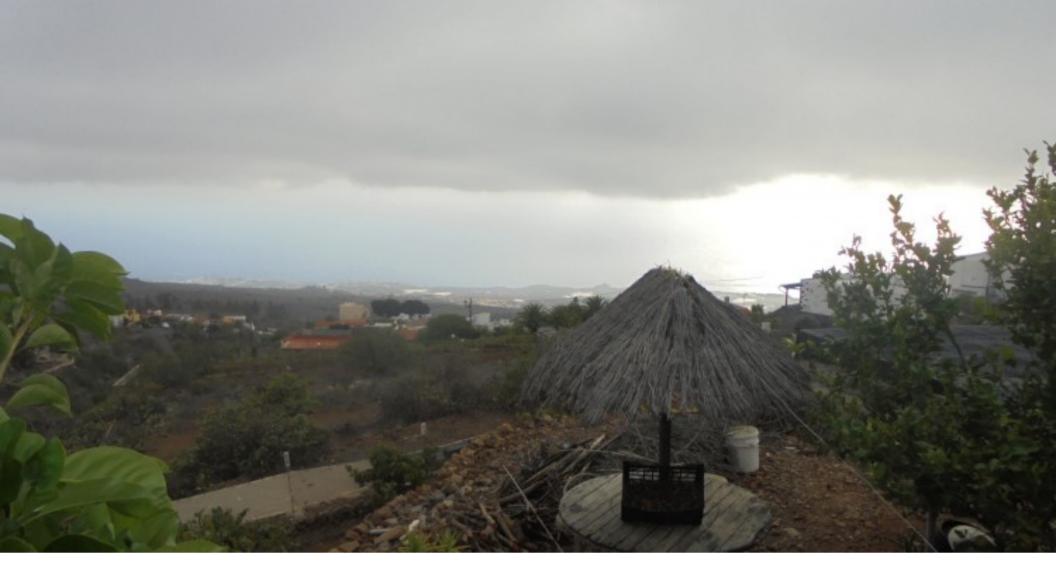

## **Property Description**

Large farm for sale in Vera de Erques (3900 m2). The farm currently grows all kinds of fruit and vegetables and has as its own vineyard with a lagar and bodgea. There is room to make a swimming pool on part of the land. On the land there is a small house (80m2) which comprises a large kitchen, bedroom with en-suite bathroom and walk-in wardrobe. Outside the kitchen, there is a large terrace with fantastic views to the sea and to the mountains. It must be seen to be appreciated.