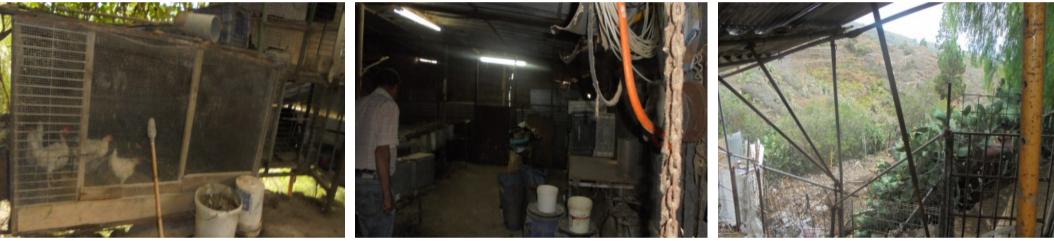

## **Property Description**

Large farm for sale in Vera de Erques (3900 m2). The farm currently grows all kinds of fruit and vegetables and has as its own vineyard with a lagar and bodgea. There is room to make a swimming pool on part of the land. On the land there is a small house (80m2) which comprises a large kitchen, bedroom with en-suite bathroom and walk-in wardrobe. Outside the kitchen, there is a large terrace with fantastic views to the sea and to the mountains. It must be seen to be appreciated.