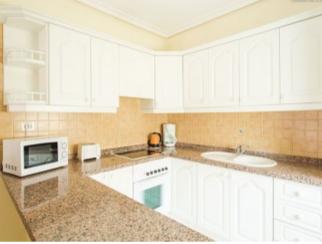

### **Property Description**

Chayofa Country Club: The 2 bedroom suites at Chayofa Country Club are similar in layout to the other apartments and are of a very good size. They feature all the same facilities that the one bedroom apartments have, such as a large well laid out lounge and American style kitchen area, dining area, Next to the lounge is the large double balcony with views over to the pool or mountain/hillside (ground floor suites will not have these views). There is plenty of space for both a table and chairs, plus sun loungers. The apartments also provide two spacious bedrooms, both of which have generous wardrobe space. The main bathroom has a bath and shower above it. There are plenty of facilities on-site; reception, bar, restaurant, communal swimming pool (including a children's pool). Nearby lies several popular restaurants and the tourist areas of Los Cristianos and Playa de las Americas are only a 5 minutes drive away. There is bus service nearby. Next to Chayofa lies Aquilas del Teide with it's eagle park. Chayofa is generally well known for its greenery; a quiet oasis just a short drive from the busy coastal resorts.