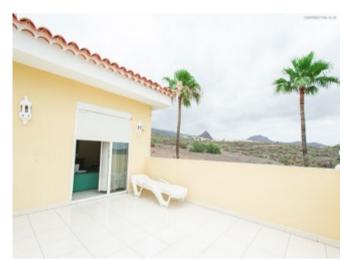

### **Property Description**

Chayofa Country Club: The 2 bedroom suites at Chayofa Country Club are similar in layout to the other apartments and are of a very good size. They feature all the same facilities that the one bedroom apartments have, such as a large well laid out lounge and American style kitchen area, dining area, Next to the lounge is the large double balcony with views over to the pool or mountain/hillside (ground floor suites will not have these views). There is plenty of space for both a table and chairs, plus sun loungers. The apartments also provide two spacious bedrooms, both of which have generous wardrobe space. The main bathroom has a bath and shower above it. There are plenty of facilities on-site; reception, bar, restaurant, communal swimming pool (including a children's pool). Nearby lies several popular restaurants and the tourist areas of Los Cristianos and Playa de las Americas are only a 5 minutes drive away. There is bus service nearby. Next to Chayofa lies Aquilas del Teide with it's eagle park. Chayofa is generally well known for its greenery; a quiet oasis just a short drive from the busy coastal resorts.