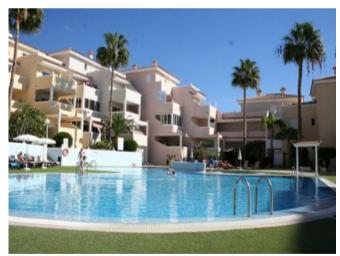

### **Property Description**

Chayofa Country Club: The 2 bedroom suites at Chayofa Country Club are similar in layout to the other apartments and are of a very good size. They feature all the same facilities that the one bedroom apartments have, such as a large well laid out lounge and American style kitchen area, dining area, Next to the lounge is the large double balcony with views over to the pool or mountain/hillside (ground floor suites will not have these views). There is plenty of space for both a table and chairs, plus sun loungers. The apartments also provide two spacious bedrooms, both of which have generous wardrobe space. The main bathroom has a bath and shower above it. There are plenty of facilities on-site; reception, bar, restaurant, communal swimming pool (including a children's pool). Nearby lies several popular restaurants and the tourist areas of Los Cristianos and Playa de las Americas are only a 5 minutes drive away. There is bus service nearby. Next to Chayofa lies Aquilas del Teide with it's eagle park. Chayofa is generally well known for its greenery; a quiet oasis just a short drive from the busy coastal resorts.