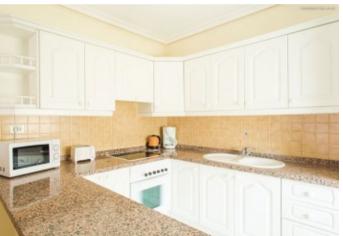

### **Property Description**

Chayofa Country Club: The 2 bedroom suites at Chayofa Country Club are similar in layout to the other apartments and are of a very good size. They feature all the same facilities that the one bedroom apartments have, such as a large well laid out lounge and American style kitchen area, dining area, Next to the lounge is the large double balcony with views over to the pool or mountain/hillside (ground floor suites will not have these views). There is plenty of space for both a table and chairs, plus sun loungers. The apartments also provide two spacious bedrooms, both of which have generous wardrobe space. The main bathroom has a bath and shower above it. There are plenty of facilities on-site; reception, bar, restaurant, communal swimming pool (including a children's pool). Nearby lies several popular restaurants and the tourist areas of Los Cristianos and Playa de las Americas are only a 5 minutes drive away. There is bus service nearby. Next to Chayofa lies Aquilas del Teide with it's eagle park. Chayofa is generally well known for its greenery; a quiet oasis just a short drive from the busy coastal resorts.