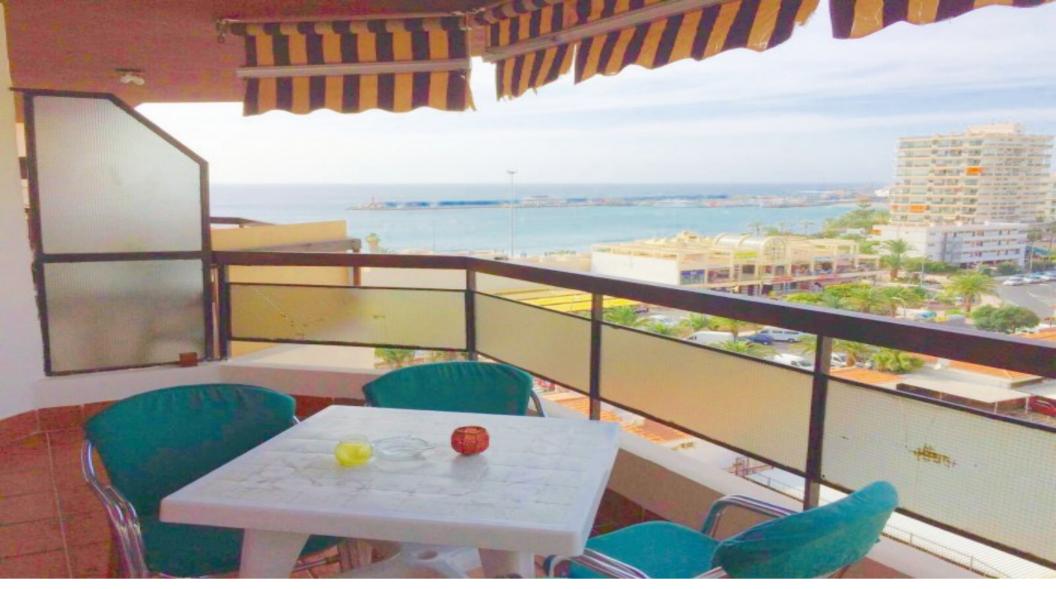

## **Property Description**

Jardines Canarios, Los Cristianos. Two bedroom apartment on 70m2 + 10m2 terrace, top floor, one full bathroom, independent kitchen, lounge/dining area, sold furnished, sea views, communal pool, garden areas, complex has a lift. Within walking distance of the beach. Community fees per month €70.