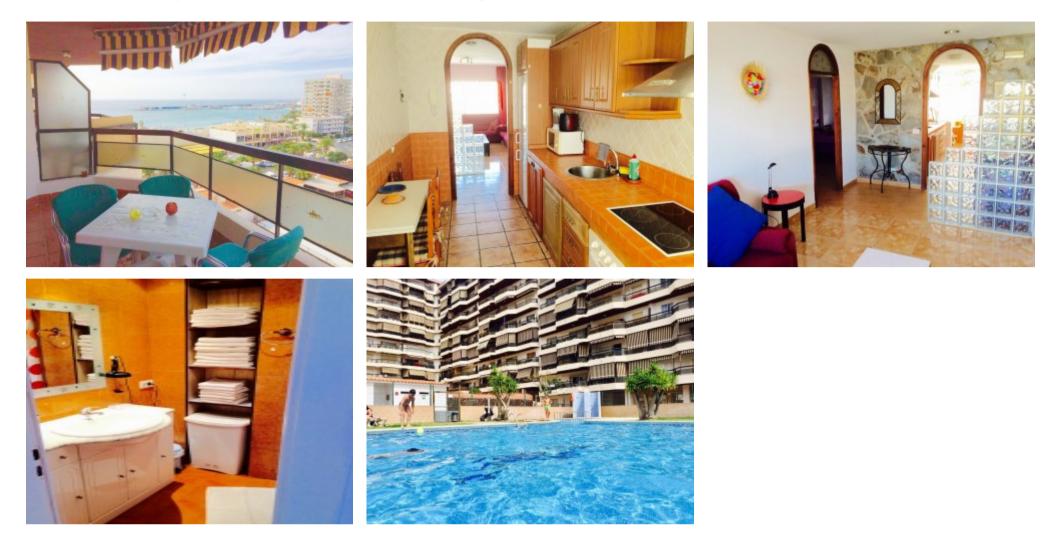

## **Property Description**

Jardines Canarios, Los Cristianos. Two bedroom apartment on 70m2 + 10m2 terrace, top floor, one full bathroom, independent kitchen, lounge/dining area, sold furnished, sea views, communal pool, garden areas, complex has a lift. Within walking distance of the beach. Community fees per month €70.