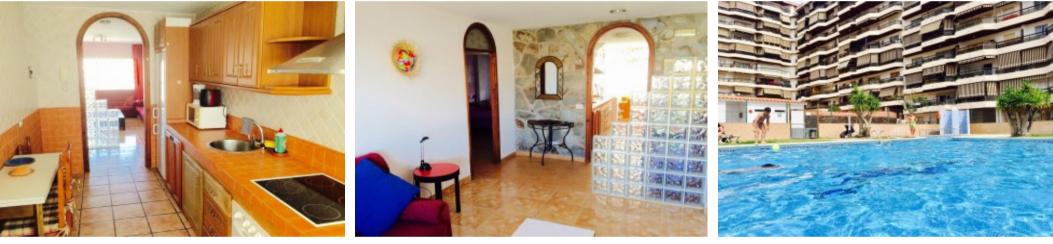

## **Property Description**

Jardines Canarios, Los Cristianos. Two bedroom apartment on 70m2 + 10m2 terrace, top floor, one full bathroom, independent kitchen, lounge/dining area, sold furnished, sea views, communal pool, garden areas, complex has a lift. Within walking distance of the beach. Community fees per month €70.