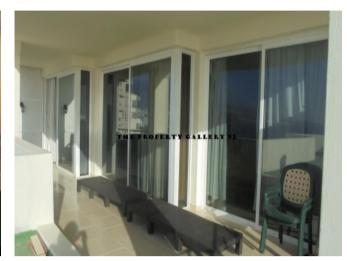

#### **Property Description**

The apartment is situated in the corner giving access to a very large terrace (which only this apartment has access to). The property comprises two large bedrooms with doors onto the terrace with panoramic sea views, a bathroom with shower, living-dining room with doors leading onto the balcony with views to the mountains, La Gomera and the hotel pools and gardens. There is a small kitchenette in the apartment. The property has access to the hotel facilities which include a heated swimming pool.