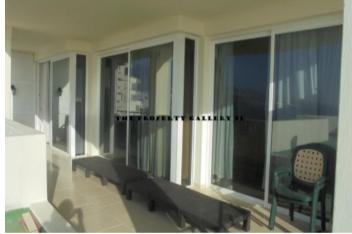

#### **Property Description**

The apartment is situated in the corner giving access to a very large terrace (which only this apartment has access to). The property comprises two large bedrooms with doors onto the terrace with panoramic sea views, a bathroom with shower, living-dining room with doors leading onto the balcony with views to the mountains, La Gomera and the hotel pools and gardens. There is a small kitchenette in the apartment. The property has access to the hotel facilities which include a heated swimming pool.

#### **Property Features**

| good rental potential       | fitted wardrobes       | lift                 |
|-----------------------------|------------------------|----------------------|
| 24 hour reception           | heated outdoor pool    | communal pool        |
| terrace                     | subtropical gardens    | community garden     |
| water                       | electricity            | shower room          |
| kitchenette                 | furnished              | first line beach     |
| exclusive development       | sought after area      | close to shops       |
| close to the sea            | near transport         | central              |
| access to beach             | quality residence      | good condition       |
| lounge dining area          | close to all amenities | fitted bathroom      |
| mountain views              | garden & pool views    | close to restaurants |
| internet possible           | telephone possible     | freehold             |
| coastal                     | traditional features   | sea views            |
| close to medical facilities | countryside views      |                      |