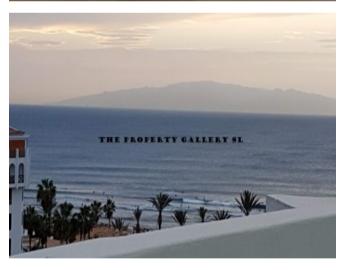

#### **Property Description**

The apartment is situated in the corner giving access to a very large terrace (which only this apartment has access to). The property comprises two large bedrooms with doors onto the terrace with panoramic sea views, a bathroom with shower, living-dining room with doors leading onto the balcony with views to the mountains, La Gomera and the hotel pools and gardens. There is a small kitchenette in the apartment. The property has access to the hotel facilities which include a heated swimming pool.