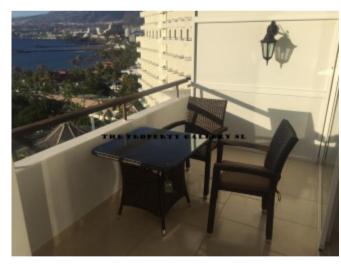

#### **Property Description**

The apartment is situated in the corner giving access to a very large terrace (which only this apartment has access to). The property comprises two large bedrooms with doors onto the terrace with panoramic sea views, a bathroom with shower, living-dining room with doors leading onto the balcony with views to the mountains, La Gomera and the hotel pools and gardens. There is a small kitchenette in the apartment. The property has access to the hotel facilities which include a heated swimming pool.