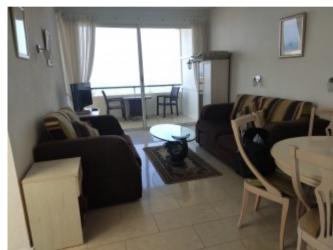

#### **Property Description**

The apartment is situated in the corner giving access to a very large terrace (which only this apartment has access to). The property comprises two large bedrooms with doors onto the terrace with panoramic sea views, a bathroom with shower, living-dining room with doors leading onto the balcony with views to the mountains, La Gomera and the hotel pools and gardens. There is a small kitchenette in the apartment. The property has access to the hotel facilities which include a heated swimming pool.