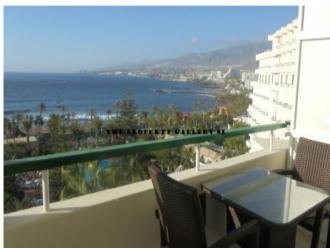

#### **Property Description**

The apartment is situated in the corner giving access to a very large terrace (which only this apartment has access to). The property comprises two large bedrooms with doors onto the terrace with panoramic sea views, a bathroom with shower, living-dining room with doors leading onto the balcony with views to the mountains, La Gomera and the hotel pools and gardens. There is a small kitchenette in the apartment. The property has access to the hotel facilities which include a heated swimming pool.