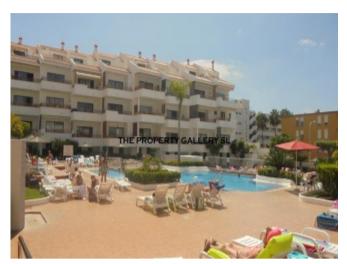

## Playa De Los Cristianos

- communal pool
- water
- fitted kitchen
- popular urbanisation

- terrace
- electricity
- lounge dining area
- good rental potential

€258,150

Ref: C2024

- community garden
- en suite shower room
- close to all amenities

#### **Property Features**

| communal pool        | terrace               | community garden            |
|----------------------|-----------------------|-----------------------------|
| water                | electricity           | en suite shower room        |
| fitted kitchen       | lounge dining area    | close to all amenities      |
| popular urbanisation | good rental potential | close to shops              |
| close to the sea     | quiet location        | near beach                  |
| near transport       | central               | well presented              |
| sought after area    | close to port         | furnished                   |
| fitted bathroom      | close to schools      | freehold                    |
| close to restaurants | internet possible     | window bars                 |
| open plan kitchen    | coastal               | close to medical facilities |
| mountain views       | telephone possible    |                             |