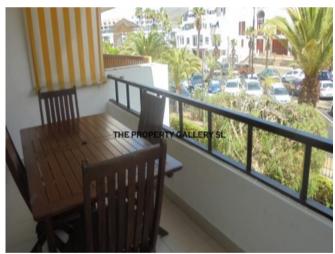

### **Property Description**

The two bedroomed property is situated on the first floor (access via some steps) and has been converted from a one bedroomed apartment. It comprises a double bedroom next to a bathroom, a second smaller bedroom with two single beds and an en-suite shower room, American style kitchen, lounge-dining area with access to the large terrace facing the mountains and the street. Sold furnished.