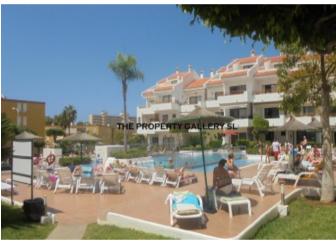

## Playa De Los Cristianos

- communal pool
- water
- fitted kitchen
- popular urbanisation

- terrace
- electricity
- lounge dining area
- good rental potential

€258,150

Ref: C2024

- community garden
- en suite shower room
- close to all amenities

#### **Property Features**

| communal pool        | terrace               | community garden            |
|----------------------|-----------------------|-----------------------------|
| water                | electricity           | en suite shower room        |
| fitted kitchen       | lounge dining area    | close to all amenities      |
| popular urbanisation | good rental potential | close to shops              |
| close to the sea     | quiet location        | near beach                  |
| near transport       | central               | well presented              |
| sought after area    | close to port         | furnished                   |
| fitted bathroom      | close to schools      | freehold                    |
| close to restaurants | internet possible     | window bars                 |
| open plan kitchen    | coastal               | close to medical facilities |
| mountain views       | telephone possible    |                             |