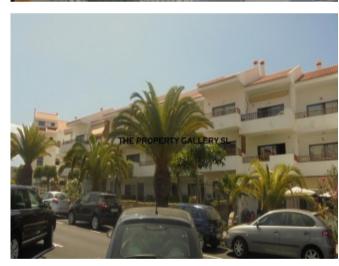

### **Property Description**

The two bedroomed property is situated on the first floor (access via some steps) and has been converted from a one bedroomed apartment. It comprises a double bedroom next to a bathroom, a second smaller bedroom with two single beds and an en-suite shower room, American style kitchen, lounge-dining area with access to the large terrace facing the mountains and the street. Sold furnished.