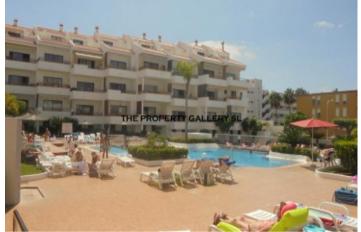

## Playa De Los Cristianos

- communal pool
- water
- fitted kitchen
- popular urbanisation

- terrace
- electricity
- lounge dining area
- good rental potential

€258,150

Ref: C2024

- community garden
- en suite shower room
- close to all amenities

#### **Property Features**

| communal pool        | terrace               | community garden            |
|----------------------|-----------------------|-----------------------------|
| water                | electricity           | en suite shower room        |
| fitted kitchen       | lounge dining area    | close to all amenities      |
| popular urbanisation | good rental potential | close to shops              |
| close to the sea     | quiet location        | near beach                  |
| near transport       | central               | well presented              |
| sought after area    | close to port         | furnished                   |
| fitted bathroom      | close to schools      | freehold                    |
| close to restaurants | internet possible     | window bars                 |
| open plan kitchen    | coastal               | close to medical facilities |
| mountain views       | telephone possible    |                             |