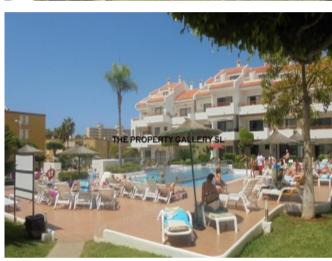

## Playa De Los Cristianos

- communal pool
- water
- fitted kitchen
- popular urbanisation

- terrace
- electricity
- lounge dining area
- good rental potential

€258,150

Ref: C2024

- community garden
- en suite shower room
- close to all amenities

#### **Property Features**

| communal pool        | terrace               | community garden            |
|----------------------|-----------------------|-----------------------------|
| water                | electricity           | en suite shower room        |
| fitted kitchen       | lounge dining area    | close to all amenities      |
| popular urbanisation | good rental potential | close to shops              |
| close to the sea     | quiet location        | near beach                  |
| near transport       | central               | well presented              |
| sought after area    | close to port         | furnished                   |
| fitted bathroom      | close to schools      | freehold                    |
| close to restaurants | internet possible     | window bars                 |
| open plan kitchen    | coastal               | close to medical facilities |
| mountain views       | telephone possible    |                             |