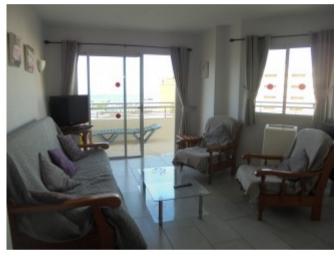

## **Property Description**

Light and bright corner apartment situated on the second floor in the Aparthotel Santa Maria. The property comprises two large double bedrooms with built-in wardrobes, both rooms lead onto the wrap around balcony with partial views to the sea and to the mountains, the bathrooms has a bathtub and a shower. The hallway leads to the compact fully-fitted American-style kitchen, to the dining room and living room with access to the large balcony with fantastic views to the sea. There is sun from 1100 all day. The apartment has been partially refurbished. Sold furnished. Community fees are 494€ (every three months and include water/electricity).