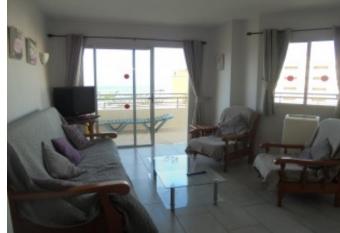

## **Property Description**

Light and bright corner apartment situated on the second floor in the Aparthotel Santa Maria. The property comprises two large double bedrooms with built-in wardrobes, both rooms lead onto the wrap around balcony with partial views to the sea and to the mountains, the bathrooms has a bathtub and a shower. The hallway leads to the compact fully-fitted American-style kitchen, to the dining room and living room with access to the large balcony with fantastic views to the sea. There is sun from 1100 all day. The apartment has been partially refurbished. Sold furnished. Community fees are 494€ (every three months and include water/electricity).