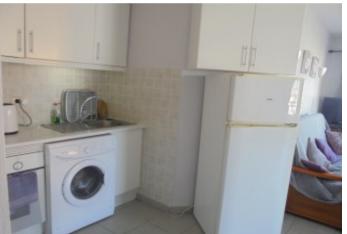

## **Property Description**

Light and bright corner apartment situated on the second floor in the Aparthotel Santa Maria. The property comprises two large double bedrooms with built-in wardrobes, both rooms lead onto the wrap around balcony with partial views to the sea and to the mountains, the bathrooms has a bathtub and a shower. The hallway leads to the compact fully-fitted American-style kitchen, to the dining room and living room with access to the large balcony with fantastic views to the sea. There is sun from 1100 all day. The apartment has been partially refurbished. Sold furnished. Community fees are 494€ (every three months and include water/electricity).