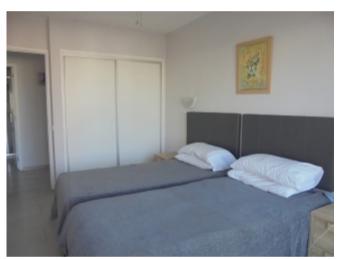

## **Property Description**

Light and bright corner apartment situated on the second floor in the Aparthotel Santa Maria. The property comprises two large double bedrooms with built-in wardrobes, both rooms lead onto the wrap around balcony with partial views to the sea and to the mountains, the bathrooms has a bathtub and a shower. The hallway leads to the compact fully-fitted American-style kitchen, to the dining room and living room with access to the large balcony with fantastic views to the sea. There is sun from 1100 all day. The apartment has been partially refurbished. Sold furnished. Community fees are 494€ (every three months and include water/electricity).