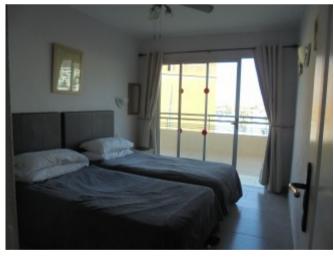

## **Property Description**

Light and bright corner apartment situated on the second floor in the Aparthotel Santa Maria. The property comprises two large double bedrooms with built-in wardrobes, both rooms lead onto the wrap around balcony with partial views to the sea and to the mountains, the bathrooms has a bathtub and a shower. The hallway leads to the compact fully-fitted American-style kitchen, to the dining room and living room with access to the large balcony with fantastic views to the sea. There is sun from 1100 all day. The apartment has been partially refurbished. Sold furnished. Community fees are 494€ (every three months and include water/electricity).