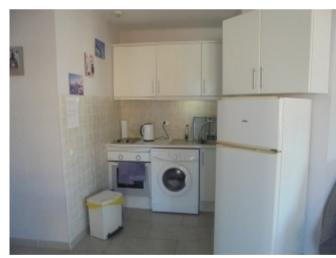

## **Property Description**

Light and bright corner apartment situated on the second floor in the Aparthotel Santa Maria. The property comprises two large double bedrooms with built-in wardrobes, both rooms lead onto the wrap around balcony with partial views to the sea and to the mountains, the bathrooms has a bathtub and a shower. The hallway leads to the compact fully-fitted American-style kitchen, to the dining room and living room with access to the large balcony with fantastic views to the sea. There is sun from 1100 all day. The apartment has been partially refurbished. Sold furnished. Community fees are 494€ (every three months and include water/electricity).