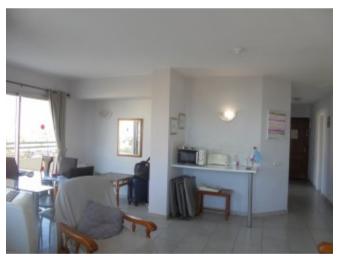

## **Property Description**

Light and bright corner apartment situated on the second floor in the Aparthotel Santa Maria. The property comprises two large double bedrooms with built-in wardrobes, both rooms lead onto the wrap around balcony with partial views to the sea and to the mountains, the bathrooms has a bathtub and a shower. The hallway leads to the compact fully-fitted American-style kitchen, to the dining room and living room with access to the large balcony with fantastic views to the sea. There is sun from 1100 all day. The apartment has been partially refurbished. Sold furnished. Community fees are 494€ (every three months and include water/electricity).