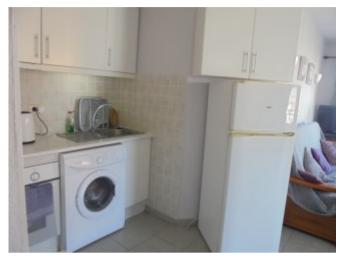

## **Property Description**

Light and bright corner apartment situated on the second floor in the Aparthotel Santa Maria. The property comprises two large double bedrooms with built-in wardrobes, both rooms lead onto the wrap around balcony with partial views to the sea and to the mountains, the bathrooms has a bathtub and a shower. The hallway leads to the compact fully-fitted American-style kitchen, to the dining room and living room with access to the large balcony with fantastic views to the sea. There is sun from 1100 all day. The apartment has been partially refurbished. Sold furnished. Community fees are 494€ (every three months and include water/electricity).