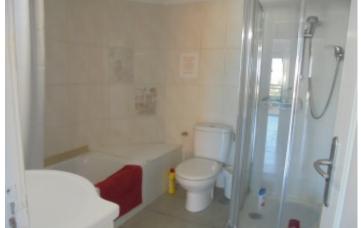

## **Property Description**

Light and bright corner apartment situated on the second floor in the Aparthotel Santa Maria. The property comprises two large double bedrooms with built-in wardrobes, both rooms lead onto the wrap around balcony with partial views to the sea and to the mountains, the bathrooms has a bathtub and a shower. The hallway leads to the compact fully-fitted American-style kitchen, to the dining room and living room with access to the large balcony with fantastic views to the sea. There is sun from 1100 all day. The apartment has been partially refurbished. Sold furnished. Community fees are 494€ (every three months and include water/electricity).