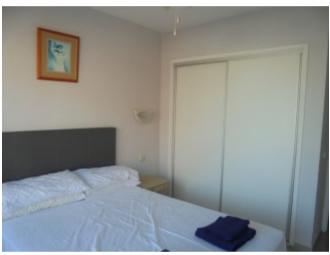

## **Property Description**

Light and bright corner apartment situated on the second floor in the Aparthotel Santa Maria. The property comprises two large double bedrooms with built-in wardrobes, both rooms lead onto the wrap around balcony with partial views to the sea and to the mountains, the bathrooms has a bathtub and a shower. The hallway leads to the compact fully-fitted American-style kitchen, to the dining room and living room with access to the large balcony with fantastic views to the sea. There is sun from 1100 all day. The apartment has been partially refurbished. Sold furnished. Community fees are 494€ (every three months and include water/electricity).