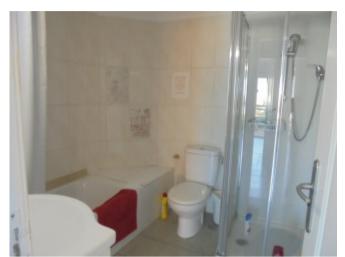

## **Property Description**

Light and bright corner apartment situated on the second floor in the Aparthotel Santa Maria. The property comprises two large double bedrooms with built-in wardrobes, both rooms lead onto the wrap around balcony with partial views to the sea and to the mountains, the bathrooms has a bathtub and a shower. The hallway leads to the compact fully-fitted American-style kitchen, to the dining room and living room with access to the large balcony with fantastic views to the sea. There is sun from 1100 all day. The apartment has been partially refurbished. Sold furnished. Community fees are 494€ (every three months and include water/electricity).