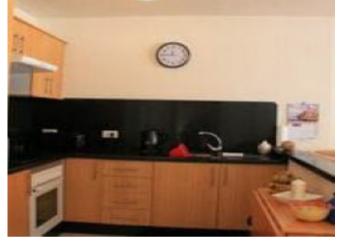

#### **Property Description**

Marina Primavera, San Eugenio. Large one bedroom apartment on 56m2 + 13m2 terrace with sea views. Air condition, wifi, Off road parking, heated communal pool with pool bar. Totally refurbished, Community fees € 292 every 3 months.

#### Attributes

| <b>Status</b><br>Available |                             | Land Area<br>56m2 |                     |
|----------------------------|-----------------------------|-------------------|---------------------|
| Property Features          |                             |                   |                     |
| off road parking           | terrace                     |                   | community garden    |
| water                      | electricity                 |                   | fitted kitchen      |
| close to all amenities     | sought after area           |                   | heated outdoor pool |
| close to the sea           | quiet location              |                   | near beach          |
| near transport             | central                     |                   | refurbished         |
| close to port              | close to shops              |                   | gated complex       |
| lounge                     | close to medical facilities |                   | sea views           |
| coastal                    | countryside views           |                   | telephone possible  |
| internet possible          | close to restaurants        |                   | freehold            |
| fitted bathroom            |                             |                   |                     |