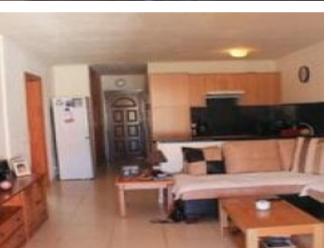

#### **Property Description**

Marina Primavera, San Eugenio. Large one bedroom apartment on 56m2 + 13m2 terrace with sea views. Air condition, wifi, Off road parking, heated communal pool with pool bar. Totally refurbished, Community fees € 292 every 3 months.

#### Attributes

| <b>Status</b><br>Available |                             | Land Area<br>56m2 |                     |
|----------------------------|-----------------------------|-------------------|---------------------|
| Property Features          |                             |                   |                     |
| off road parking           | terrace                     |                   | community garden    |
| water                      | electricity                 |                   | fitted kitchen      |
| close to all amenities     | sought after area           |                   | heated outdoor pool |
| close to the sea           | quiet location              |                   | near beach          |
| near transport             | central                     |                   | refurbished         |
| close to port              | close to shops              |                   | gated complex       |
| lounge                     | close to medical facilities |                   | sea views           |
| coastal                    | countryside views           |                   | telephone possible  |
| internet possible          | close to restaurants        |                   | freehold            |
| fitted bathroom            |                             |                   |                     |