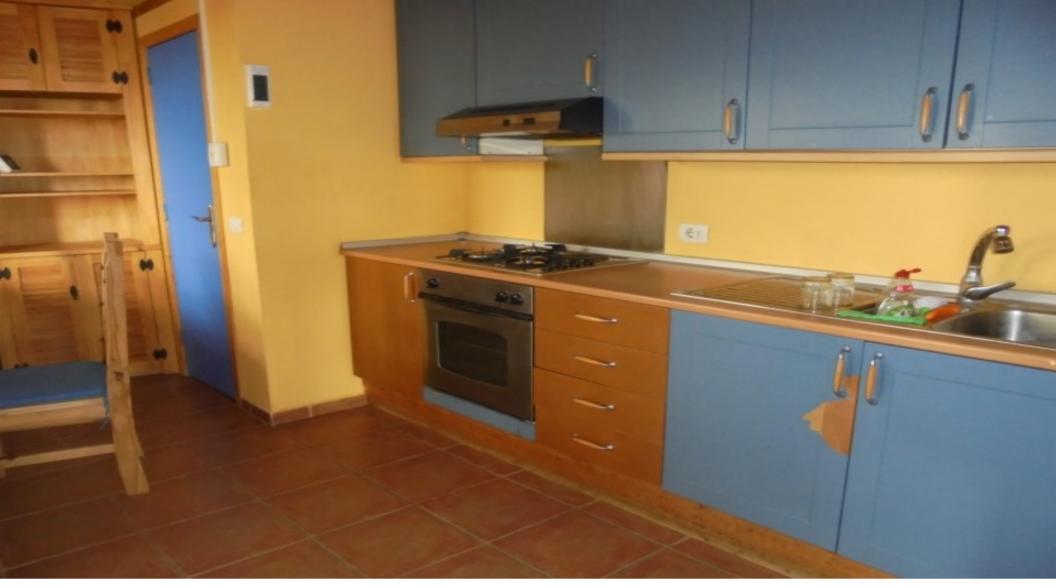

## **Property Description**

Large and private finca in the quiet, and rural area of El Roque. The main house comprises three bedrooms two of which have en-suite bathrooms, an independant kitchen with a guest toilet (which could be used as a pantry. The kitchen leads onto the living room (with a/c) with access to a large terrace and dining area . There are fantastic views to the coast and to the mountains from all areas of the property and the grounds have big fruit trees, a hen house a biological septic pit, a car port and several small buildings. One of the buildings is used as a guest apartment (45m2) and the other is used as an office (15m2). The property must be seen to appreciate its potential.