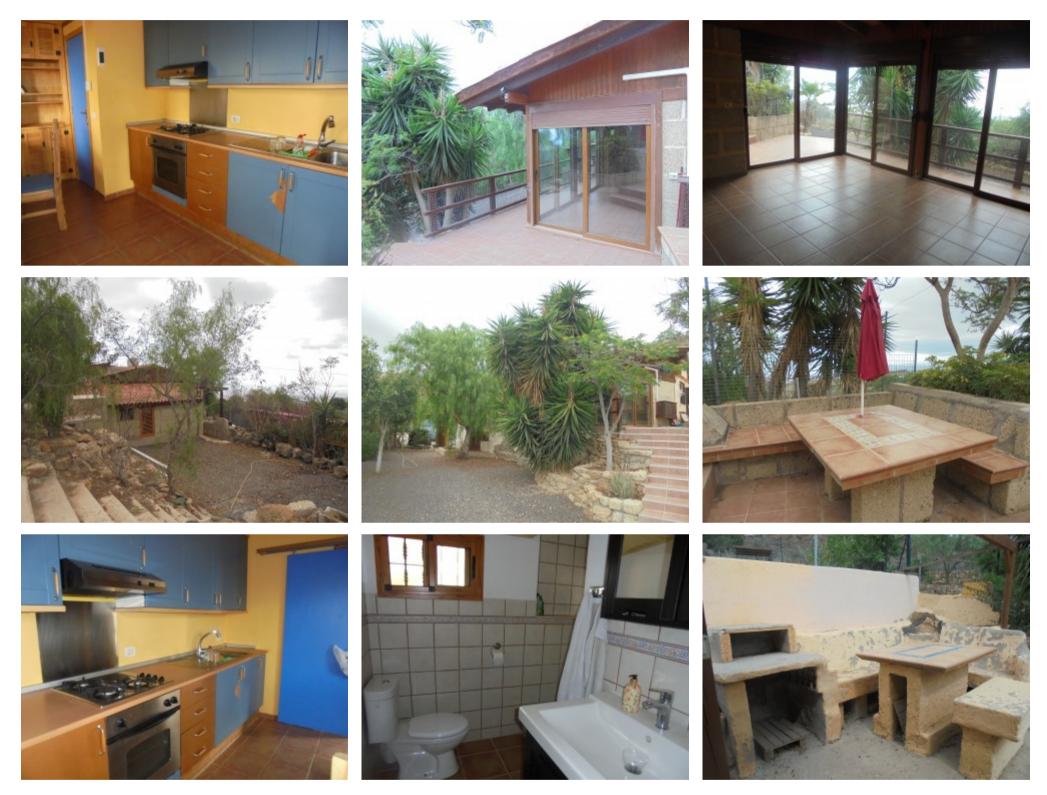

## **Property Description**

Large and private finca in the quiet, and rural area of El Roque. The main house comprises three bedrooms two of which have en-suite bathrooms, an independant kitchen with a guest toilet (which could be used as a pantry. The kitchen leads onto the living room (with a/c) with access to a large terrace and dining area . There are fantastic views to the coast and to the mountains from all areas of the property and the grounds have big fruit trees, a hen house a biological septic pit, a car port and several small buildings. One of the buildings is used as a guest apartment (45m2) and the other is used as an office (15m2). The property must be seen to appreciate its potential.