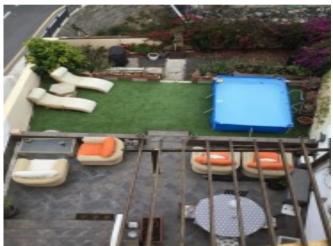

## Tijoco Bajo

- separate WC
- traditional village
- garden & pool views
- freehold

- countryside views
- sea views
- fitted bathroom
- roof terrace

€260,000

Ref: D2061

- inland
- residential area
- close to schools

### **Property Description**

Hisbiscos de tijoco building. Corner duplex, in the Tijoco Bajo area, Adeje. It has excellent views of the sea. Quiet andwell connected area. It has 1 ground floor with 1 bedroom, living room, kitchen, 1 toilet, 1 terrace of 50 m2 and a garden of 60 m2. The first floor has 3 double bedrooms and 2 bathrooms (one of them en suite). Roof terrace of 60m2. It also has 2 parking spaces (one under the house) with direct access to the house and two storage rooms (one of them 30m2). View of La Gomera.

#### **Property Features**

| separate WC         | countryside views | inland              |
|---------------------|-------------------|---------------------|
| traditional village | sea views         | residential area    |
| garden & pool views | fitted bathroom   | close to schools    |
| freehold            | roof terrace      | sunny terraces      |
| terrace             | garden            | fitted kitchen      |
| lounge dining area  | well presented    | underground parking |
| parking             |                   |                     |