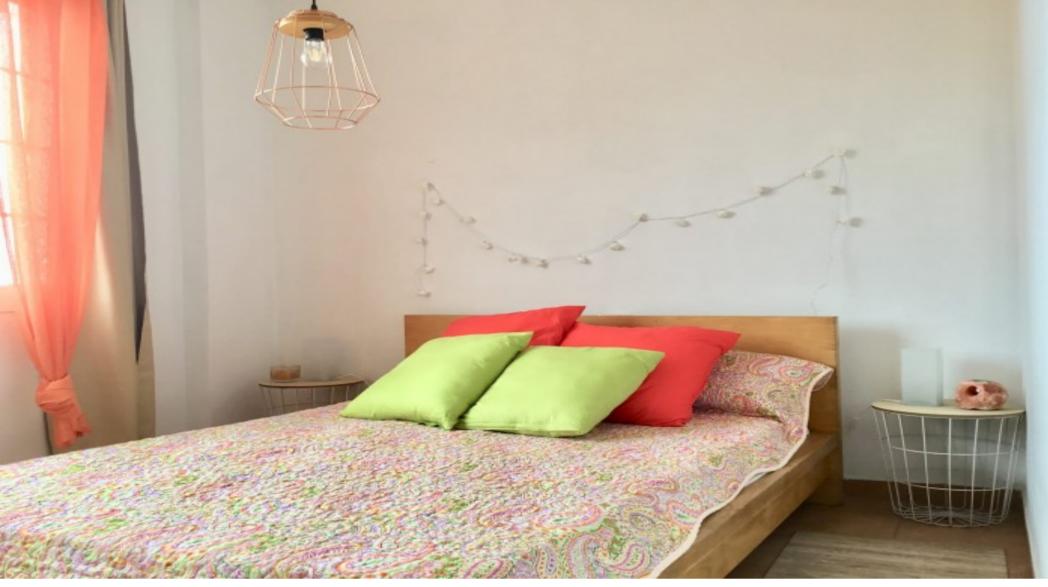

### **Property Description**

Hisbiscos de tijoco building. Corner duplex, in the Tijoco Bajo area, Adeje. It has excellent views of the sea. Quiet andwell connected area. It has 1 ground floor with 1 bedroom, living room, kitchen, 1 toilet, 1 terrace of 50 m2 and a garden of 60 m2. The first floor has 3 double bedrooms and 2 bathrooms (one of them en suite). Roof terrace of 60m2. It also has 2 parking spaces (one under the house) with direct access to the house and two storage rooms (one of them 30m2). View of La Gomera.

#### **Property Features**

| separate WC         | countryside views | inland              |
|---------------------|-------------------|---------------------|
| traditional village | sea views         | residential area    |
| garden & pool views | fitted bathroom   | close to schools    |
| freehold            | roof terrace      | sunny terraces      |
| terrace             | garden            | fitted kitchen      |
| lounge dining area  | well presented    | underground parking |
| parking             |                   |                     |