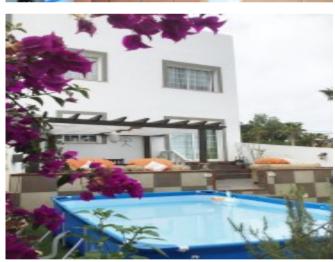

## Tijoco Bajo

- separate WC
- traditional village
- garden & pool views
- freehold

- countryside views
- sea views
- fitted bathroom
- roof terrace

€260,000

Ref: D2061

- inland
- residential area
- close to schools

### **Property Description**

Hisbiscos de tijoco building. Corner duplex, in the Tijoco Bajo area, Adeje. It has excellent views of the sea. Quiet andwell connected area. It has 1 ground floor with 1 bedroom, living room, kitchen, 1 toilet, 1 terrace of 50 m2 and a garden of 60 m2. The first floor has 3 double bedrooms and 2 bathrooms (one of them en suite). Roof terrace of 60m2. It also has 2 parking spaces (one under the house) with direct access to the house and two storage rooms (one of them 30m2). View of La Gomera.

#### **Property Features**

| separate WC         | countryside views | inland              |
|---------------------|-------------------|---------------------|
| traditional village | sea views         | residential area    |
| garden & pool views | fitted bathroom   | close to schools    |
| freehold            | roof terrace      | sunny terraces      |
| terrace             | garden            | fitted kitchen      |
| lounge dining area  | well presented    | underground parking |
| parking             |                   |                     |