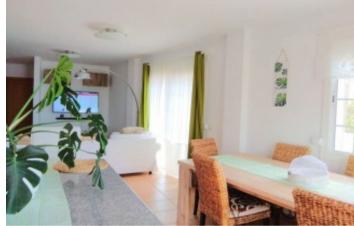

### **Property Description**

Hisbiscos de tijoco building. Corner duplex, in the Tijoco Bajo area, Adeje. It has excellent views of the sea. Quiet andwell connected area. It has 1 ground floor with 1 bedroom, living room, kitchen, 1 toilet, 1 terrace of 50 m2 and a garden of 60 m2. The first floor has 3 double bedrooms and 2 bathrooms (one of them en suite). Roof terrace of 60m2. It also has 2 parking spaces (one under the house) with direct access to the house and two storage rooms (one of them 30m2). View of La Gomera.

#### **Property Features**

| separate WC         | countryside views | inland              |
|---------------------|-------------------|---------------------|
| traditional village | sea views         | residential area    |
| garden & pool views | fitted bathroom   | close to schools    |
| freehold            | roof terrace      | sunny terraces      |
| terrace             | garden            | fitted kitchen      |
| lounge dining area  | well presented    | underground parking |
| parking             |                   |                     |