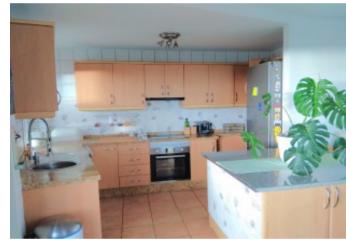

### **Property Description**

Hisbiscos de tijoco building. Corner duplex, in the Tijoco Bajo area, Adeje. It has excellent views of the sea. Quiet andwell connected area. It has 1 ground floor with 1 bedroom, living room, kitchen, 1 toilet, 1 terrace of 50 m2 and a garden of 60 m2. The first floor has 3 double bedrooms and 2 bathrooms (one of them en suite). Roof terrace of 60m2. It also has 2 parking spaces (one under the house) with direct access to the house and two storage rooms (one of them 30m2). View of La Gomera.

#### **Property Features**

| separate WC         | countryside views | inland              |
|---------------------|-------------------|---------------------|
| traditional village | sea views         | residential area    |
| garden & pool views | fitted bathroom   | close to schools    |
| freehold            | roof terrace      | sunny terraces      |
| terrace             | garden            | fitted kitchen      |
| lounge dining area  | well presented    | underground parking |
| parking             |                   |                     |