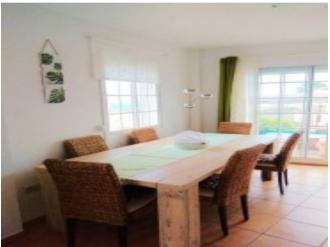

### **Property Description**

Hisbiscos de tijoco building. Corner duplex, in the Tijoco Bajo area, Adeje. It has excellent views of the sea. Quiet andwell connected area. It has 1 ground floor with 1 bedroom, living room, kitchen, 1 toilet, 1 terrace of 50 m2 and a garden of 60 m2. The first floor has 3 double bedrooms and 2 bathrooms (one of them en suite). Roof terrace of 60m2. It also has 2 parking spaces (one under the house) with direct access to the house and two storage rooms (one of them 30m2). View of La Gomera.