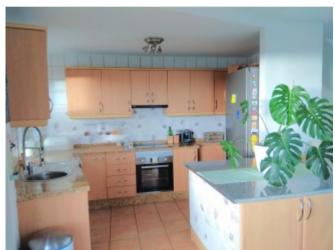

### **Property Description**

Hisbiscos de tijoco building. Corner duplex, in the Tijoco Bajo area, Adeje. It has excellent views of the sea. Quiet andwell connected area. It has 1 ground floor with 1 bedroom, living room, kitchen, 1 toilet, 1 terrace of 50 m2 and a garden of 60 m2. The first floor has 3 double bedrooms and 2 bathrooms (one of them en suite). Roof terrace of 60m2. It also has 2 parking spaces (one under the house) with direct access to the house and two storage rooms (one of them 30m2). View of La Gomera.

#### **Property Features**

| separate WC         | countryside views | inland              |
|---------------------|-------------------|---------------------|
| traditional village | sea views         | residential area    |
| garden & pool views | fitted bathroom   | close to schools    |
| freehold            | roof terrace      | sunny terraces      |
| terrace             | garden            | fitted kitchen      |
| lounge dining area  | well presented    | underground parking |
| parking             |                   |                     |