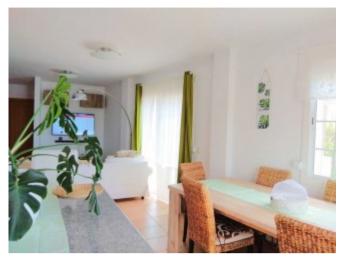

### **Property Description**

Hisbiscos de tijoco building. Corner duplex, in the Tijoco Bajo area, Adeje. It has excellent views of the sea. Quiet andwell connected area. It has 1 ground floor with 1 bedroom, living room, kitchen, 1 toilet, 1 terrace of 50 m2 and a garden of 60 m2. The first floor has 3 double bedrooms and 2 bathrooms (one of them en suite). Roof terrace of 60m2. It also has 2 parking spaces (one under the house) with direct access to the house and two storage rooms (one of them 30m2). View of La Gomera.