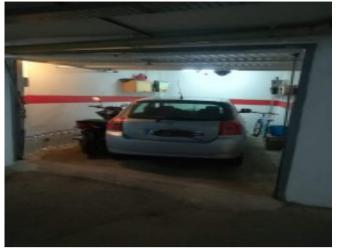

### **Property Description**

Opportunity to live in Adeje. Los Sabandeños Building. Large apartment with 3 bedrooms, 2 bathrooms, kitchen, dining room, 10 m² terrace and large closed garage. Very central, with all services nearby and overlooking the town and the sea. Community fees € 49. Second floor without elevator.

#### **Property Features**

| traditional village         | historic area          | residential area     |
|-----------------------------|------------------------|----------------------|
| close to medical facilities | fitted bathroom        | close to schools     |
| good rental potential       | gated complex          | garage               |
| inland                      | electricity            | shower room          |
| fitted kitchen              | close to all amenities | close to shops       |
| near transport              | central                | terrace              |
| water                       | telephone possible     | close to restaurants |
| freehold                    | internet possible      |                      |