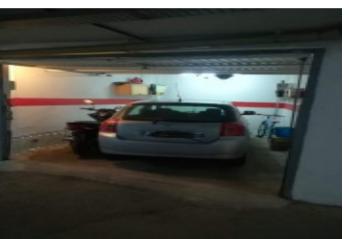

### **Property Description**

Opportunity to live in Adeje. Los Sabandeños Building. Large apartment with 3 bedrooms, 2 bathrooms, kitchen, dining room, 10 m² terrace and large closed garage. Very central, with all services nearby and overlooking the town and the sea. Community fees € 49. Second floor without elevator.

#### **Property Features**

| traditional village         | historic area          | residential area     |
|-----------------------------|------------------------|----------------------|
| close to medical facilities | fitted bathroom        | close to schools     |
| good rental potential       | gated complex          | garage               |
| inland                      | electricity            | shower room          |
| fitted kitchen              | close to all amenities | close to shops       |
| near transport              | central                | terrace              |
| water                       | telephone possible     | close to restaurants |
| freehold                    | internet possible      |                      |