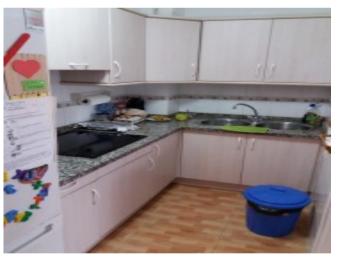

### **Property Description**

Opportunity to live in Adeje. Los Sabandeños Building. Large apartment with 3 bedrooms, 2 bathrooms, kitchen, dining room, 10 m² terrace and large closed garage. Very central, with all services nearby and overlooking the town and the sea. Community fees € 49. Second floor without elevator.

#### **Property Features**

| traditional village         | historic area          | residential area     |
|-----------------------------|------------------------|----------------------|
| close to medical facilities | fitted bathroom        | close to schools     |
| good rental potential       | gated complex          | garage               |
| inland                      | electricity            | shower room          |
| fitted kitchen              | close to all amenities | close to shops       |
| near transport              | central                | terrace              |
| water                       | telephone possible     | close to restaurants |
| freehold                    | internet possible      |                      |