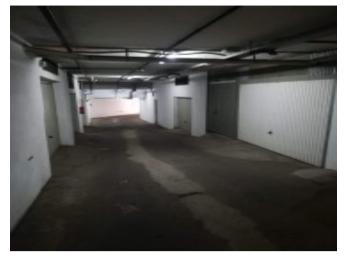

### **Property Description**

Opportunity to live in Adeje. Los Sabandeños Building. Large apartment with 3 bedrooms, 2 bathrooms, kitchen, dining room, 10 m² terrace and large closed garage. Very central, with all services nearby and overlooking the town and the sea. Community fees € 49. Second floor without elevator.

#### **Property Features**

| traditional village         | historic area          | residential area     |
|-----------------------------|------------------------|----------------------|
| close to medical facilities | fitted bathroom        | close to schools     |
| good rental potential       | gated complex          | garage               |
| inland                      | electricity            | shower room          |
| fitted kitchen              | close to all amenities | close to shops       |
| near transport              | central                | terrace              |
| water                       | telephone possible     | close to restaurants |
| freehold                    | internet possible      |                      |