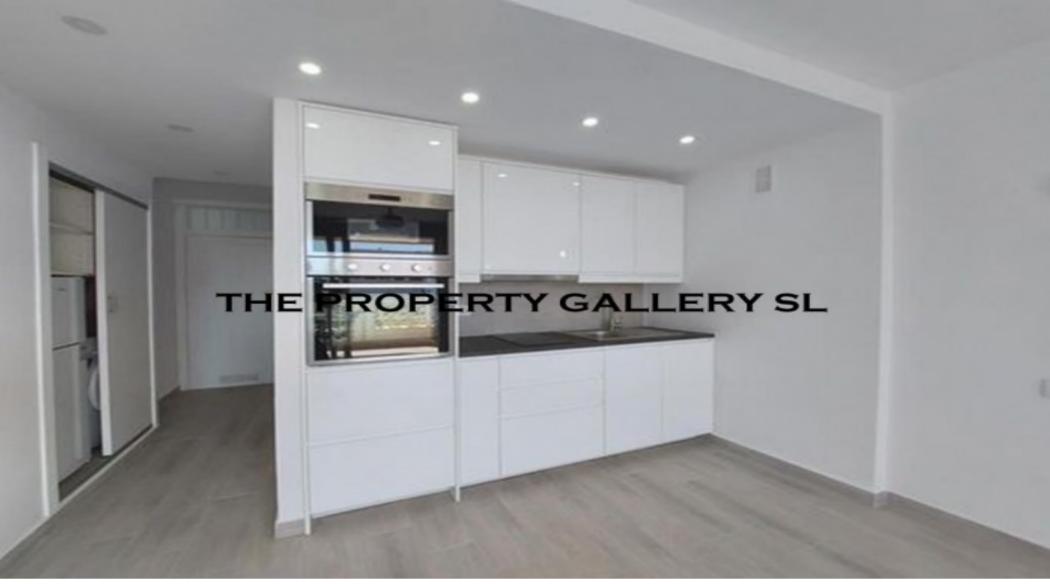

#### **Property Description**

Playa Honda, Playa de las Americas. One bedroom apartment situated on a 3rd floor, 38m2 + 7m2 terrace. Amazing views of the town as well as sea views. Fitted wardrobes, good size shower/bathroom, open plan kitchen and lounge with large patio doors leading to the terrace. € 50 community fees per month, there is a reception and communal areas as well as tennis courts. Fully renovated, lifts to all the floors. Sold unfurnished.