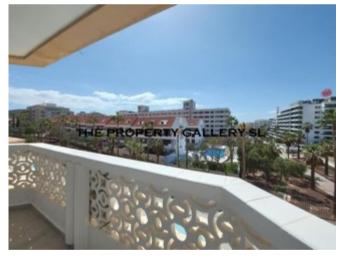

#### **Property Description**

Playa Honda, Playa de las Americas. One bedroom apartment situated on a 3rd floor, 38m2 + 7m2 terrace. Amazing views of the town as well as sea views. Fitted wardrobes, good size shower/bathroom, open plan kitchen and lounge with large patio doors leading to the terrace. € 50 community fees per month, there is a reception and communal areas as well as tennis courts. Fully renovated, lifts to all the floors. Sold unfurnished.