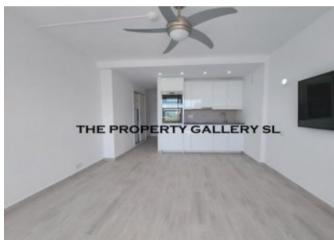

#### **Property Description**

Playa Honda, Playa de las Americas. One bedroom apartment situated on a 3rd floor, 38m2 + 7m2 terrace. Amazing views of the town as well as sea views. Fitted wardrobes, good size shower/bathroom, open plan kitchen and lounge with large patio doors leading to the terrace. € 50 community fees per month, there is a reception and communal areas as well as tennis courts. Fully renovated, lifts to all the floors. Sold unfurnished.