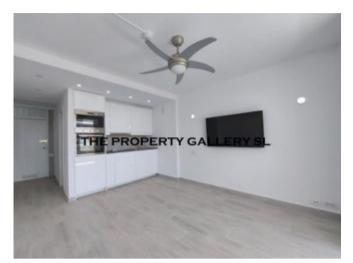

#### **Property Description**

Playa Honda, Playa de las Americas. One bedroom apartment situated on a 3rd floor, 38m2 + 7m2 terrace. Amazing views of the town as well as sea views. Fitted wardrobes, good size shower/bathroom, open plan kitchen and lounge with large patio doors leading to the terrace. € 50 community fees per month, there is a reception and communal areas as well as tennis courts. Fully renovated, lifts to all the floors. Sold unfurnished.