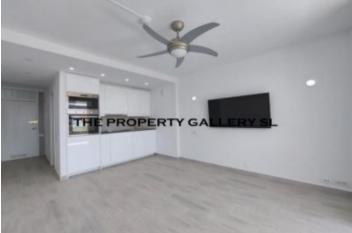

#### **Property Description**

Playa Honda, Playa de las Americas. One bedroom apartment situated on a 3rd floor, 38m2 + 7m2 terrace. Amazing views of the town as well as sea views. Fitted wardrobes, good size shower/bathroom, open plan kitchen and lounge with large patio doors leading to the terrace. € 50 community fees per month, there is a reception and communal areas as well as tennis courts. Fully renovated, lifts to all the floors. Sold unfurnished.