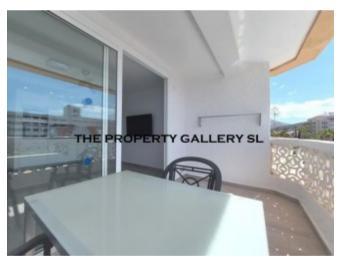

#### **Property Description**

Playa Honda, Playa de las Americas. One bedroom apartment situated on a 3rd floor, 38m2 + 7m2 terrace. Amazing views of the town as well as sea views. Fitted wardrobes, good size shower/bathroom, open plan kitchen and lounge with large patio doors leading to the terrace. € 50 community fees per month, there is a reception and communal areas as well as tennis courts. Fully renovated, lifts to all the floors. Sold unfurnished.