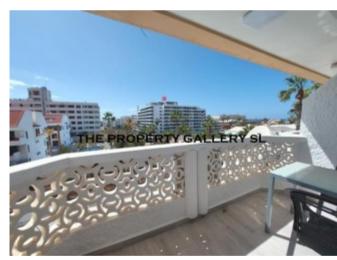

#### **Property Description**

Playa Honda, Playa de las Americas. One bedroom apartment situated on a 3rd floor, 38m2 + 7m2 terrace. Amazing views of the town as well as sea views. Fitted wardrobes, good size shower/bathroom, open plan kitchen and lounge with large patio doors leading to the terrace. € 50 community fees per month, there is a reception and communal areas as well as tennis courts. Fully renovated, lifts to all the floors. Sold unfurnished.