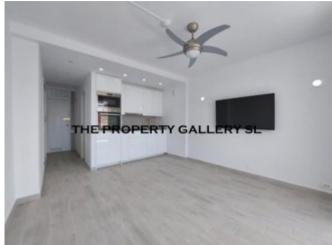

#### **Property Description**

Playa Honda, Playa de las Americas. One bedroom apartment situated on a 3rd floor, 38m2 + 7m2 terrace. Amazing views of the town as well as sea views. Fitted wardrobes, good size shower/bathroom, open plan kitchen and lounge with large patio doors leading to the terrace. € 50 community fees per month, there is a reception and communal areas as well as tennis courts. Fully renovated, lifts to all the floors. Sold unfurnished.