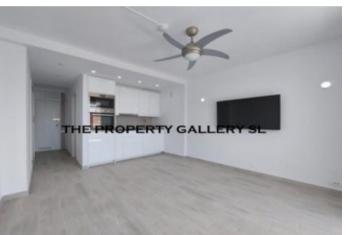

#### **Property Description**

Playa Honda, Playa de las Americas. One bedroom apartment situated on a 3rd floor, 38m2 + 7m2 terrace. Amazing views of the town as well as sea views. Fitted wardrobes, good size shower/bathroom, open plan kitchen and lounge with large patio doors leading to the terrace. € 50 community fees per month, there is a reception and communal areas as well as tennis courts. Fully renovated, lifts to all the floors. Sold unfurnished.