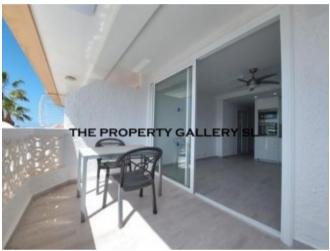

#### **Property Description**

Playa Honda, Playa de las Americas. One bedroom apartment situated on a 3rd floor, 38m2 + 7m2 terrace. Amazing views of the town as well as sea views. Fitted wardrobes, good size shower/bathroom, open plan kitchen and lounge with large patio doors leading to the terrace. € 50 community fees per month, there is a reception and communal areas as well as tennis courts. Fully renovated, lifts to all the floors. Sold unfurnished.