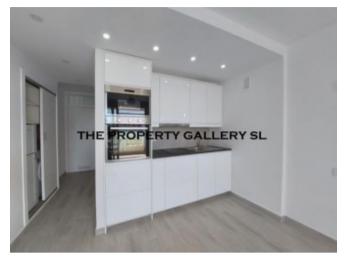

#### **Property Description**

Playa Honda, Playa de las Americas. One bedroom apartment situated on a 3rd floor, 38m2 + 7m2 terrace. Amazing views of the town as well as sea views. Fitted wardrobes, good size shower/bathroom, open plan kitchen and lounge with large patio doors leading to the terrace. € 50 community fees per month, there is a reception and communal areas as well as tennis courts. Fully renovated, lifts to all the floors. Sold unfurnished.