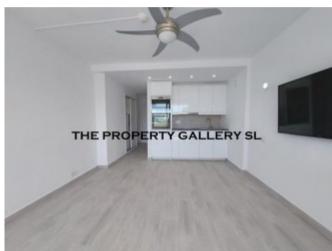

#### **Property Description**

Playa Honda, Playa de las Americas. One bedroom apartment situated on a 3rd floor, 38m2 + 7m2 terrace. Amazing views of the town as well as sea views. Fitted wardrobes, good size shower/bathroom, open plan kitchen and lounge with large patio doors leading to the terrace. € 50 community fees per month, there is a reception and communal areas as well as tennis courts. Fully renovated, lifts to all the floors. Sold unfurnished.