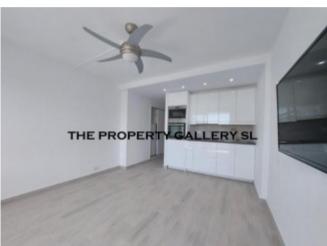

#### **Property Description**

Playa Honda, Playa de las Americas. One bedroom apartment situated on a 3rd floor, 38m2 + 7m2 terrace. Amazing views of the town as well as sea views. Fitted wardrobes, good size shower/bathroom, open plan kitchen and lounge with large patio doors leading to the terrace. € 50 community fees per month, there is a reception and communal areas as well as tennis courts. Fully renovated, lifts to all the floors. Sold unfurnished.