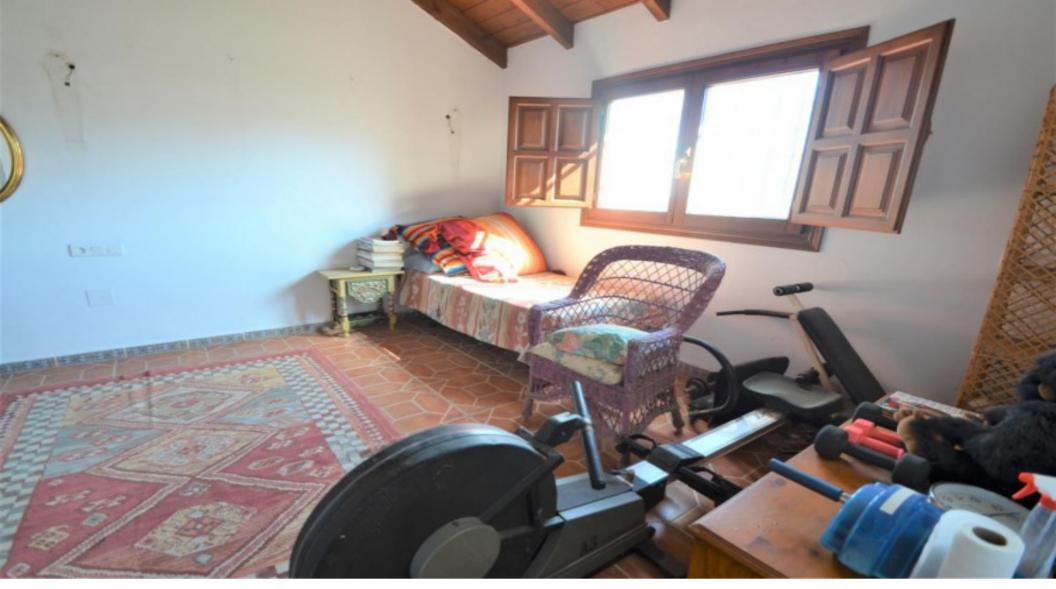

### **Property Description**

Property located in the OLD TOWN OF ESTEPONA, just 200 meters from the beach and one minute from the URBAN CENTER, where you will find all kinds of shops and leisure areas, you will not need a car at all. It was a house that was part of a famous restaurant. (Distributed on the ground floor: (it was part of the restaurant), it can be converted into a living room, kitchen and bathroom. First floor, there are two bedrooms and a bathroom, one of the bedrooms could also be a second living room since it has a size measuring approximately 25m2, the bedroom and bathroom are newly built. The ground and first floors are connected by a small interior patio that provides natural light. Second floor is connected by a staircase that comes from the bedroom on the first floor and consists of a bedroom en suite with the possibility of opening a large solarium terrace, this part is also new. The upper part is a dwelling so you only need to reform the ground floor. It is a typical Andalusian style house. It has great potential. Is also possible to buy the house next door of 200 meters. MUST BE VISITED.