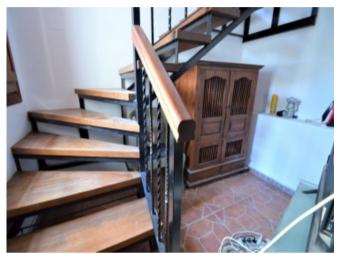

### **Property Description**

Property located in the OLD TOWN OF ESTEPONA, just 200 meters from the beach and one minute from the URBAN CENTER, where you will find all kinds of shops and leisure areas, you will not need a car at all. It was a house that was part of a famous restaurant. (Distributed on the ground floor: (it was part of the restaurant), it can be converted into a living room, kitchen and bathroom. First floor, there are two bedrooms and a bathroom, one of the bedrooms could also be a second living room since it has a size measuring approximately 25m2, the bedroom and bathroom are newly built. The ground and first floors are connected by a small interior patio that provides natural light. Second floor is connected by a staircase that comes from the bedroom on the first floor and consists of a bedroom en suite with the possibility of opening a large solarium terrace, this part is also new. The upper part is a dwelling so you only need to reform the ground floor. It is a typical Andalusian style house. It has great potential. Is also possible to buy the house next door of 200 meters. MUST BE VISITED.