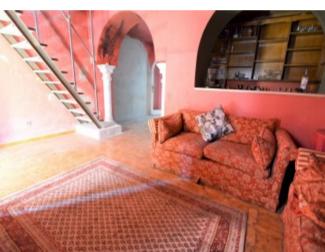

### **Property Description**

Property located in the OLD TOWN OF ESTEPONA, just 200 meters from the beach and one minute from the URBAN CENTER, where you will find all kinds of shops and leisure areas, you will not need a car at all. It was a house that was part of a famous restaurant. (Distributed on the ground floor: (it was part of the restaurant), it can be converted into a living room, kitchen and bathroom. First floor, there are two bedrooms and a bathroom, one of the bedrooms could also be a second living room since it has a size measuring approximately 25m2, the bedroom and bathroom are newly built. The ground and first floors are connected by a small interior patio that provides natural light. Second floor is connected by a staircase that comes from the bedroom on the first floor and consists of a bedroom en suite with the possibility of opening a large solarium terrace, this part is also new. The upper part is a dwelling so you only need to reform the ground floor. It is a typical Andalusian style house. It has great potential. Is also possible to buy the house next door of 200 meters. MUST BE VISITED.