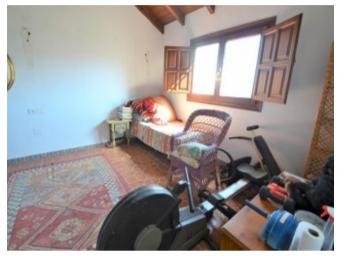

### **Property Description**

Property located in the OLD TOWN OF ESTEPONA, just 200 meters from the beach and one minute from the URBAN CENTER, where you will find all kinds of shops and leisure areas, you will not need a car at all. It was a house that was part of a famous restaurant. (Distributed on the ground floor: (it was part of the restaurant), it can be converted into a living room, kitchen and bathroom. First floor, there are two bedrooms and a bathroom, one of the bedrooms could also be a second living room since it has a size measuring approximately 25m2, the bedroom and bathroom are newly built. The ground and first floors are connected by a small interior patio that provides natural light. Second floor is connected by a staircase that comes from the bedroom on the first floor and consists of a bedroom en suite with the possibility of opening a large solarium terrace, this part is also new. The upper part is a dwelling so you only need to reform the ground floor. It is a typical Andalusian style house. It has great potential. Is also possible to buy the house next door of 200 meters. MUST BE VISITED.