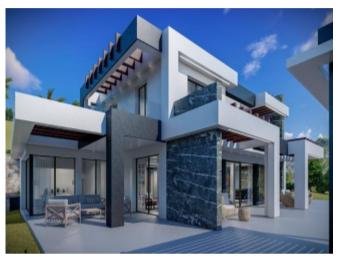

## **Property Description**

Modern and stylish villa established in a delightful ambiance. Settled on a hill from which you can enjoy sea views overlooking the Mediterranean. Surrounded by an environment full of vegetation and in a green oasis formed by Golf Courses. The villa has an open space, which has been designed to maximise the indoor-outdoor flow, completely open and glazed to the southeast. The design is based on the fusion between the necessities of the daily life and the wonderful environment in which the villa is framed. It is inserted against the terrain,taking advantage of the slope to leave the maximum possible ground of garden to which the villa will open. The rooms that make up the house emerge around several stone monoliths that support and in which are linked incomplete cubes that are configuring the interior space of the house. Every part of this amazing villa has been designed with care and trying to maximize the opening towards the southeast orientation, taking full advantage of the natural beauty of its surroundings and inviting the entrance of natural light. A functional and sustainable design, seeking to achieve maximum energy efficiency