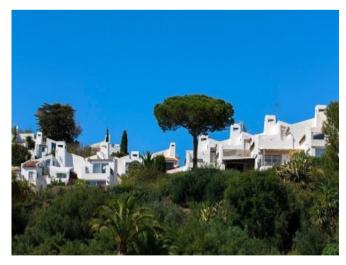

### **Property Description**

BEAUTIFUL RUSTIC STYLE SEMI-DETACHED HOUSE WITH PRIVATE GARDEN of approx. 100m2 built and 200m2 plot situated in the original and award-winning URBANIZATION BAHIA DE CASARES. In perfect condition HAVING BEEN FULLY RENOVATED, by the current owners to a high standard-whilst retaining the original charm and charactristics features. Distributed on 2 split levels. South facing, enjoy abundant natural light inside and sun all day on its 3 very private terraces, with views to the sea and communal garden, Gibraltar and Africa. Located in CASARES COSTA, 20min drive from Marbella, between Estepona (6Kms) and Sabinillas (2Kms) where you find all kind of shops and leisure facilites and the beautiful Puerto de la Duquesa is only 3kms. away. The property is ONLY 5 MINUTES WALKING FROM THE EXCELENT CASARES BEACHES with its Restaurants and cafes. Thre are two excellent golf courses with in 1Km and the continues PROMENADE of more than 8kms. The urbanization is very quiet and residential, with large mature gardens, magnificent swimming pool and abundant covered parking 3 meters from the property. A GREAT OPPORTUNITY, MUST BE VISITED!!.