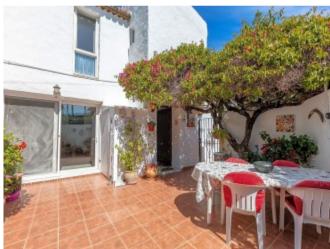

### **Property Description**

BEAUTIFUL RUSTIC STYLE SEMI-DETACHED HOUSE WITH PRIVATE GARDEN of approx. 100m2 built and 200m2 plot situated in the original and award-winning URBANIZATION BAHIA DE CASARES. In perfect condition HAVING BEEN FULLY RENOVATED, by the current owners to a high standard-whilst retaining the original charm and charactristics features. Distributed on 2 split levels. South facing, enjoy abundant natural light inside and sun all day on its 3 very private terraces, with views to the sea and communal garden, Gibraltar and Africa. Located in CASARES COSTA, 20min drive from Marbella, between Estepona (6Kms) and Sabinillas (2Kms) where you find all kind of shops and leisure facilites and the beautiful Puerto de la Duquesa is only 3kms. away. The property is ONLY 5 MINUTES WALKING FROM THE EXCELENT CASARES BEACHES with its Restaurants and cafes. Thre are two excellent golf courses with in 1Km and the continues PROMENADE of more than 8kms. The urbanization is very quiet and residential, with large mature gardens, magnificent swimming pool and abundant covered parking 3 meters from the property. A GREAT OPPORTUNITY, MUST BE VISITED!!.