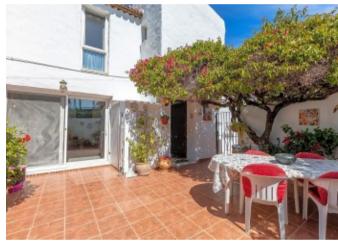

### **Property Description**

BEAUTIFUL RUSTIC STYLE SEMI-DETACHED HOUSE WITH PRIVATE GARDEN of approx. 100m2 built and 200m2 plot situated in the original and award-winning URBANIZATION BAHIA DE CASARES. In perfect condition HAVING BEEN FULLY RENOVATED, by the current owners to a high standard-whilst retaining the original charm and charactristics features. Distributed on 2 split levels. South facing, enjoy abundant natural light inside and sun all day on its 3 very private terraces, with views to the sea and communal garden, Gibraltar and Africa. Located in CASARES COSTA, 20min drive from Marbella, between Estepona (6Kms) and Sabinillas (2Kms) where you find all kind of shops and leisure facilites and the beautiful Puerto de la Duquesa is only 3kms. away. The property is ONLY 5 MINUTES WALKING FROM THE EXCELENT CASARES BEACHES with its Restaurants and cafes. Thre are two excellent golf courses with in 1Km and the continues PROMENADE of more than 8kms. The urbanization is very quiet and residential, with large mature gardens, magnificent swimming pool and abundant covered parking 3 meters from the property. A GREAT OPPORTUNITY, MUST BE VISITED!!.