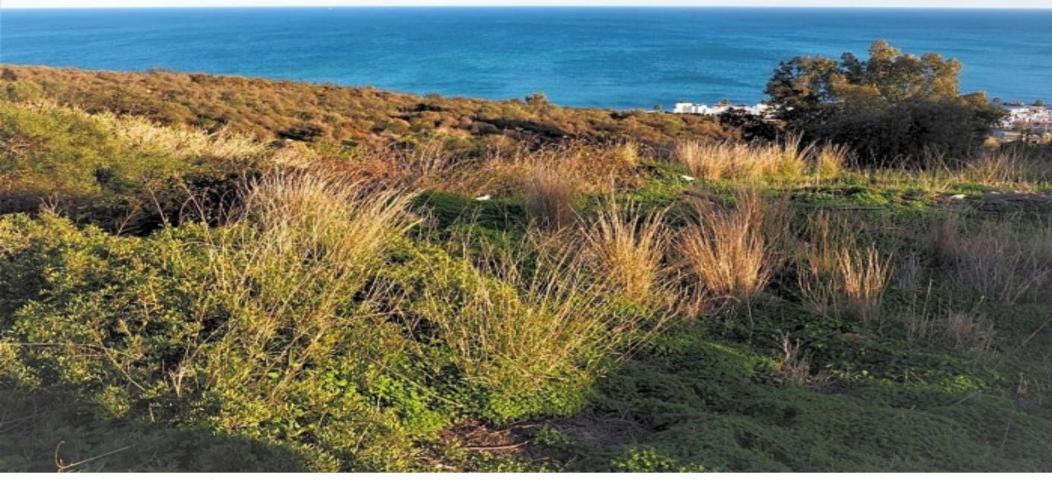

## **Property Description**

PLOT OF LAND for DETACHED VILLA, with a surface of 1.827 m2, and a building volume of 33% (603 m2), and even more thanks to the slope of the land. Located in the beautiful Urbanization of La Paloma de Manilva, between the attractive Puerto de La Duquesa and the prestigious Urbanizacion Sotogrande, both places just in a few minutes drive. Southeast facing, very quiet area bandering with green area and with excellent panoramic views to the sea, mountains, beach and the Africa coast. Only 500 meters from magnificent beaches and 5 minutes drive from the old fishing village of Sabinillas, where you will find all kinds of services, shops and leisure areas. The urbanization has security guard and excellent infraestructure, with lights, good reads, and all the supplies, water, electricity, dranage, fiber optic, etc, and the necessarty documents to get the building license. Posibility of buying up to 6 plots together. Good opportunity that most be seen!!.