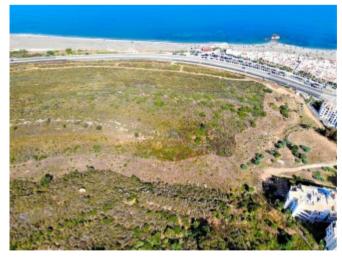

## **Property Description**

PLOT OF LAND for DETACHED VILLA, with a surface of 1.827 m2, and a building volume of 33% (603 m2), and even more thanks to the slope of the land. Located in the beautiful Urbanization of La Paloma de Manilva, between the attractive Puerto de La Duquesa and the prestigious Urbanizacion Sotogrande, both places just in a few minutes drive. Southeast facing, very quiet area bandering with green area and with excellent panoramic views to the sea, mountains, beach and the Africa coast. Only 500 meters from magnificent beaches and 5 minutes drive from the old fishing village of Sabinillas, where you will find all kinds of services, shops and leisure areas. The urbanization has security guard and excellent infraestructure, with lights, good reads, and all the supplies, water, electricity, dranage, fiber optic, etc, and the necessarty documents to get the building license. Posibility of buying up to 6 plots together. Good opportunity that most be seen!!.