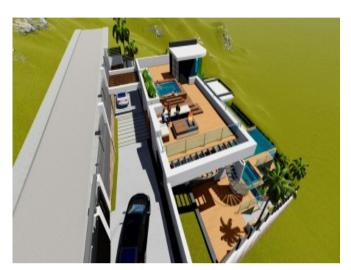

## **Property Description**

PLOT OF LAND for DETACHED VILLA, with a surface of 1.827 m2, and a building volume of 33% (603 m2), and even more thanks to the slope of the land. Located in the beautiful Urbanization of La Paloma de Manilva, between the attractive Puerto de La Duquesa and the prestigious Urbanizacion Sotogrande, both places just in a few minutes drive. Southeast facing, very quiet area bandering with green area and with excellent panoramic views to the sea, mountains, beach and the Africa coast. Only 500 meters from magnificent beaches and 5 minutes drive from the old fishing village of Sabinillas, where you will find all kinds of services, shops and leisure areas. The urbanization has security guard and excellent infraestructure, with lights, good reads, and all the supplies, water, electricity, dranage, fiber optic, etc, and the necessarty documents to get the building license. Posibility of buying up to 6 plots together. Good opportunity that most be seen!!.