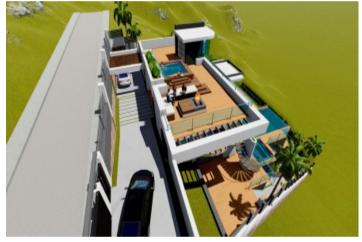

## **Property Description**

PLOT OF LAND for DETACHED VILLA, with a surface of 1.827 m2, and a building volume of 33% (603 m2), and even more thanks to the slope of the land. Located in the beautiful Urbanization of La Paloma de Manilva, between the attractive Puerto de La Duquesa and the prestigious Urbanizacion Sotogrande, both places just in a few minutes drive. Southeast facing, very quiet area bandering with green area and with excellent panoramic views to the sea, mountains, beach and the Africa coast. Only 500 meters from magnificent beaches and 5 minutes drive from the old fishing village of Sabinillas, where you will find all kinds of services, shops and leisure areas. The urbanization has security guard and excellent infraestructure, with lights, good reads, and all the supplies, water, electricity, dranage, fiber optic, etc, and the necessarty documents to get the building license. Posibility of buying up to 6 plots together. Good opportunity that most be seen!!.