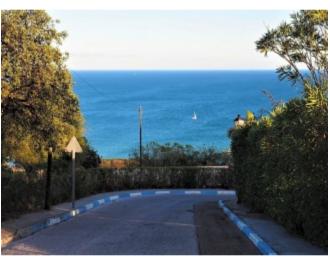

## **Property Description**

PLOT OF LAND for DETACHED VILLA, with a surface of 1.827 m2, and a building volume of 33% (603 m2), and even more thanks to the slope of the land. Located in the beautiful Urbanization of La Paloma de Manilva, between the attractive Puerto de La Duquesa and the prestigious Urbanizacion Sotogrande, both places just in a few minutes drive. Southeast facing, very quiet area bandering with green area and with excellent panoramic views to the sea, mountains, beach and the Africa coast. Only 500 meters from magnificent beaches and 5 minutes drive from the old fishing village of Sabinillas, where you will find all kinds of services, shops and leisure areas. The urbanization has security guard and excellent infraestructure, with lights, good reads, and all the supplies, water, electricity, dranage, fiber optic, etc, and the necessarty documents to get the building license. Posibility of buying up to 6 plots together. Good opportunity that most be seen!!.