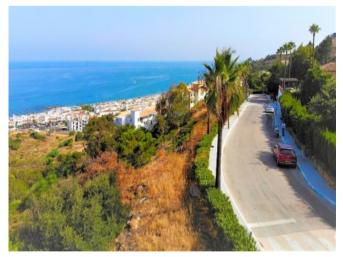

## **Property Description**

PLOT OF LAND for DETACHED VILLA, with a surface of 1.827 m2, and a building volume of 33% (603 m2), and even more thanks to the slope of the land. Located in the beautiful Urbanization of La Paloma de Manilva, between the attractive Puerto de La Duquesa and the prestigious Urbanizacion Sotogrande, both places just in a few minutes drive. Southeast facing, very quiet area bandering with green area and with excellent panoramic views to the sea, mountains, beach and the Africa coast. Only 500 meters from magnificent beaches and 5 minutes drive from the old fishing village of Sabinillas, where you will find all kinds of services, shops and leisure areas. The urbanization has security guard and excellent infraestructure, with lights, good reads, and all the supplies, water, electricity, dranage, fiber optic, etc, and the necessarty documents to get the building license. Posibility of buying up to 6 plots together. Good opportunity that most be seen!!.