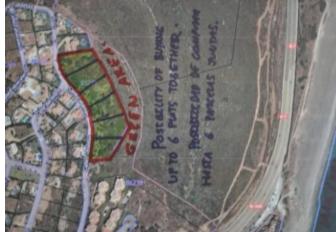

## **Property Description**

PLOT OF LAND for DETACHED VILLA, with a surface of 1.827m2, and a building volume of 33% (603m2), and even more thanks to the slope of the land. Located in the beautiful Urbanization of La Paloma de Manilva, bandering with green area and situated between the attractive Puerto de La Duquesa and the prestigious Urbanizacion Sotogrande, both places just in a few minutes drive. Southeast facing, very quiet area with excellent panoramic views to the sea, mountains, beach and the Africa coast. Only 500 meters from magnificent beaches and 5 minutes drive from the old fishing village of Sabinillas, where you will find all kinds of services, shops and leisure areas. The urbanization has security guard and excellent infraestructure, with lights, good reads, and all the supplies, water, electricity, dranage, fiber optic, etc, and the necessarty documents to get the building license. Posibility of buying 6 plots together. Good opportunity that most be seen!!.