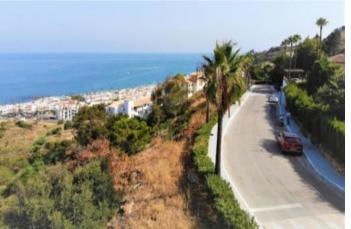

## **Property Description**

PLOT OF LAND for DETACHED VILLA, with a surface of 1.827m2, and a building volume of 33% (603m2), and even more thanks to the slope of the land. Located in the beautiful Urbanization of La Paloma de Manilva, bandering with green area and situated between the attractive Puerto de La Duquesa and the prestigious Urbanizacion Sotogrande, both places just in a few minutes drive. Southeast facing, very quiet area with excellent panoramic views to the sea, mountains, beach and the Africa coast. Only 500 meters from magnificent beaches and 5 minutes drive from the old fishing village of Sabinillas, where you will find all kinds of services, shops and leisure areas. The urbanization has security guard and excellent infraestructure, with lights, good reads, and all the supplies, water, electricity, dranage, fiber optic, etc, and the necessarty documents to get the building license. Posibility of buying 6 plots together. Good opportunity that most be seen!!.