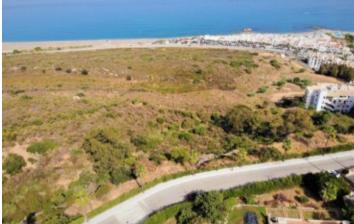

## **Property Description**

PLOT OF LAND for DETACHED VILLA, with a surface of 1.827m2, and a building volume of 33% (603m2), and even more thanks to the slope of the land. Located in the beautiful Urbanization of La Paloma de Manilva, bandering with green area and situated between the attractive Puerto de La Duquesa and the prestigious Urbanizacion Sotogrande, both places just in a few minutes drive. Southeast facing, very quiet area with excellent panoramic views to the sea, mountains, beach and the Africa coast. Only 500 meters from magnificent beaches and 5 minutes drive from the old fishing village of Sabinillas, where you will find all kinds of services, shops and leisure areas. The urbanization has security guard and excellent infraestructure, with lights, good reads, and all the supplies, water, electricity, dranage, fiber optic, etc, and the necessarty documents to get the building license. Posibility of buying 6 plots together. Good opportunity that most be seen!!.