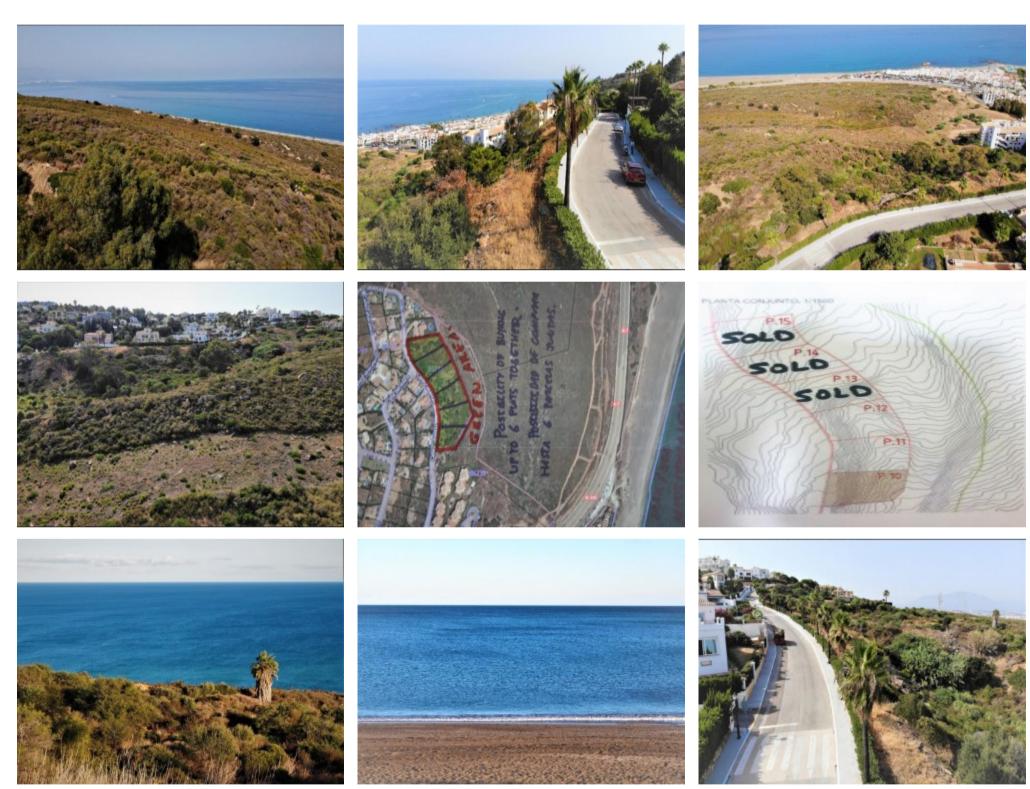

## **Property Description**

PLOT OF LAND for DETACHED VILLA, with a surface of 1.827m2, and a building volume of 33% (603m2), and even more thanks to the slope of the land. Located in the beautiful Urbanization of La Paloma de Manilva, bandering with green area and situated between the attractive Puerto de La Duquesa and the prestigious Urbanizacion Sotogrande, both places just in a few minutes drive. Southeast facing, very quiet area with excellent panoramic views to the sea, mountains, beach and the Africa coast. Only 500 meters from magnificent beaches and 5 minutes drive from the old fishing village of Sabinillas, where you will find all kinds of services, shops and leisure areas. The urbanization has security guard and excellent infraestructure, with lights, good reads, and all the supplies, water, electricity, dranage, fiber optic, etc, and the necessarty documents to get the building license. Posibility of buying 6 plots together. Good opportunity that most be seen!!.