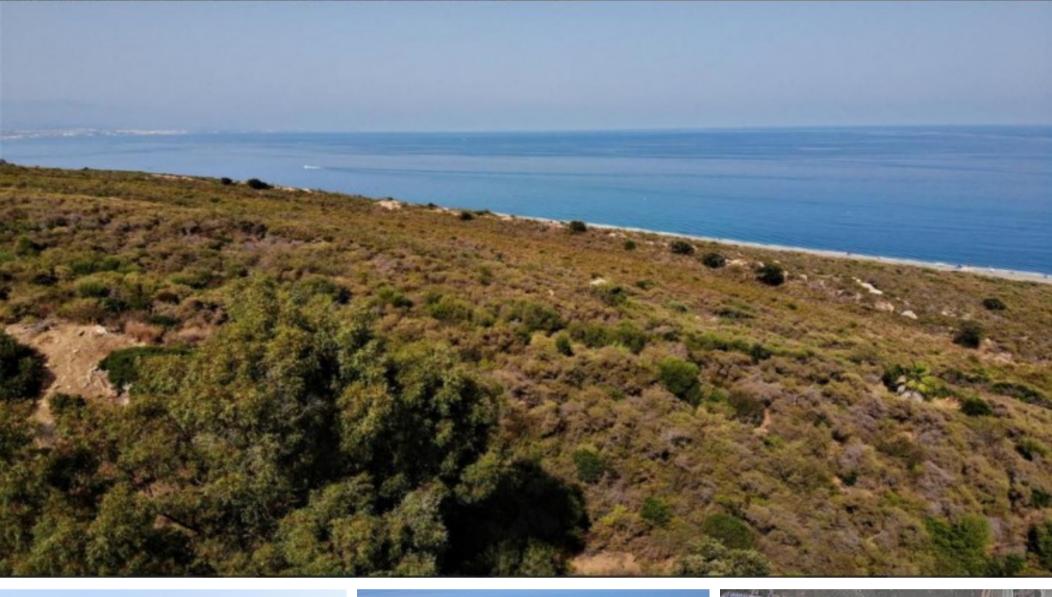

## **Property Description**

PLOT OF LAND for DETACHED VILLA, with a surface of 1.827m2, and a building volume of 33% (603m2), and even more thanks to the slope of the land. Located in the beautiful Urbanization of La Paloma de Manilva, bandering with green area and situated between the attractive Puerto de La Duquesa and the prestigious Urbanizacion Sotogrande, both places just in a few minutes drive. Southeast facing, very quiet area with excellent panoramic views to the sea, mountains, beach and the Africa coast. Only 500 meters from magnificent beaches and 5 minutes drive from the old fishing village of Sabinillas, where you will find all kinds of services, shops and leisure areas. The urbanization has security guard and excellent infraestructure, with lights, good reads, and all the supplies, water, electricity, dranage, fiber optic, etc, and the necessarty documents to get the building license. Posibility of buying 6 plots together. Good opportunity that most be seen!!.