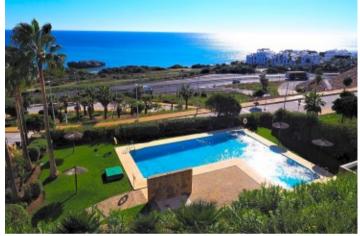

## **Property Description**

Fantastic GROUND FLOOR APARTMENT ON ELEVATED POSITION with PANORAMIC STUNNING VIEWS TO THE SEA, the coast and Africa over the landscaped garden, from THE LARGE AND VERY PRIVATE TERRACE, with sun from dawn that you can contemplate every day thanks to its southern orientation. Excellent location, easy access to the motorway, midway between Estepona and Sabninillas where you will find all kind of ammenities and leisure areas and the attractive Puerto Duquesa, only 5 minutes drive from both. A short walk to 3 different beaches where you will find magnificent beachbars and beach club, also a long promenade that will take you down to the fishing village of Sabinillas in 30 minutes walk. 5 golf courses in 5 min. drive, one them Finca Cortesín, was home of the Volvo Masters and 10 min. drive from the charming white village of Casares full of excellent restaurants on the way, and very close to the new Estepona Hospital. The community is completelly fenced and very well mantained with a large swiming pool and paddle tennis. Parking in the garage and storage room!! Excellent property!!.

### **Property Features**

| Vistas al jardín | vistas al mar         | ventanas climalit   |
|------------------|-----------------------|---------------------|
| trastero         | pista de pádel        | piscina comunitaria |
| parking          | terraza               | jardín comunitario  |
| lavadero         | apartamento           | armarios empotrados |
| ascensor         | plaza garaje incluida | cocina equipada     |
| garaje           | barbacoa              |                     |