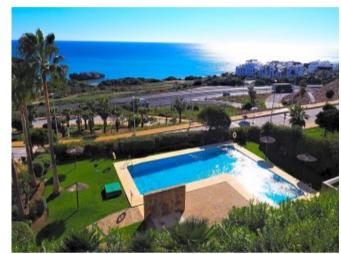

## **Property Description**

Fantastic GROUND FLOOR APARTMENT ON ELEVATED POSITION with PANORAMIC STUNNING VIEWS TO THE SEA, the coast and Africa over the landscaped garden, from THE LARGE AND VERY PRIVATE TERRACE, with sun from dawn that you can contemplate every day thanks to its southern orientation. Excellent location, easy access to the motorway, midway between Estepona and Sabninillas where you will find all kind of ammenities and leisure areas and the attractive Puerto Duquesa, only 5 minutes drive from both. A short walk to 3 different beaches where you will find magnificent beachbars and beach club, also a long promenade that will take you down to the fishing village of Sabinillas in 30 minutes walk. 5 golf courses in 5 min. drive, one them Finca Cortesín, was home of the Volvo Masters and 10 min. drive from the charming white village of Casares full of excellent restaurants on the way, and very close to the new Estepona Hospital. The community is completelly fenced and very well mantained with a large swiming pool and paddle tennis. Parking in the garage and storage room!! Excellent property!!.