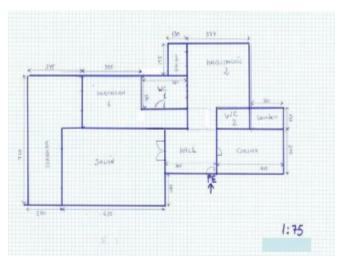

#### **Attributes**

| Status    | Land Area |
|-----------|-----------|
| Available | 106m2     |