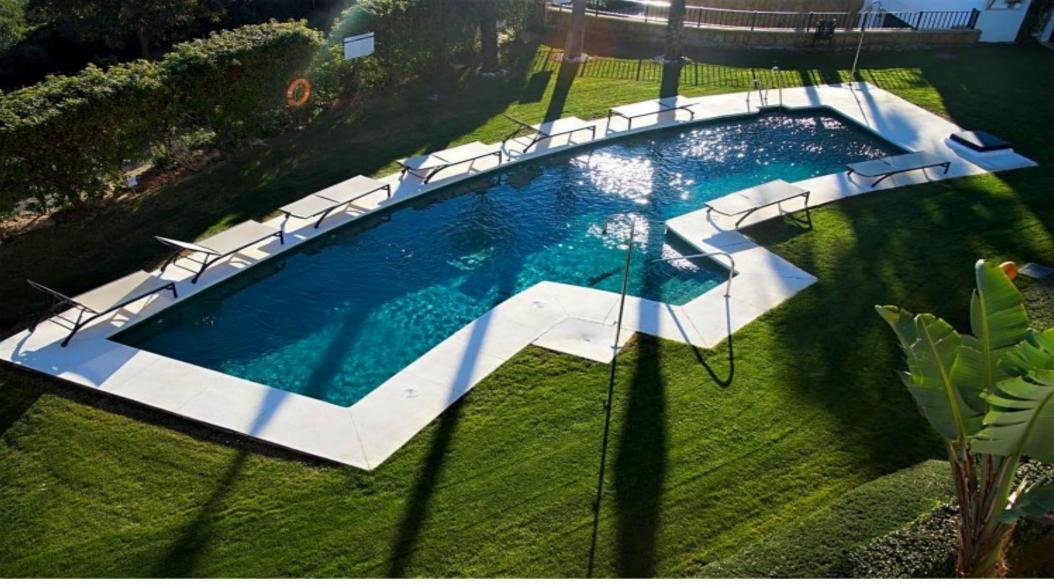

# Casares Costa

- Vistas al jardín
- suelo mármol
- piscina comunitaria
- jardín comunitario

- vistas al golf
- solárium
- parking
- garaje

€225,000

Ref: R3761086

- terraza
- plaza garaje incluida
- vistas al mar

### **Property Features**

| Vistas al jardín    | vistas al golf      | terraza               |
|---------------------|---------------------|-----------------------|
| suelo mármol        | solárium            | plaza garaje incluida |
| piscina comunitaria | parking             | vistas al mar         |
| jardín comunitario  | garaje              | cocina equipada       |
| ascensor            | armarios empotrados | orientación sur       |
| orientación este    | vistas al monte     |                       |