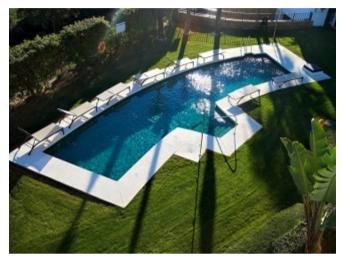

# Casares Costa

- Vistas al jardín
- suelo mármol
- piscina comunitaria
- jardín comunitario

- vistas al golf
- solárium
- parking
- garaje

€225,000

Ref: R3761086

- terraza
- plaza garaje incluida
- vistas al mar

### **Property Features**

| Vistas al jardín    | vistas al golf      | terraza               |
|---------------------|---------------------|-----------------------|
| suelo mármol        | solárium            | plaza garaje incluida |
| piscina comunitaria | parking             | vistas al mar         |
| jardín comunitario  | garaje              | cocina equipada       |
| ascensor            | armarios empotrados | orientación sur       |
| orientación este    | vistas al monte     |                       |