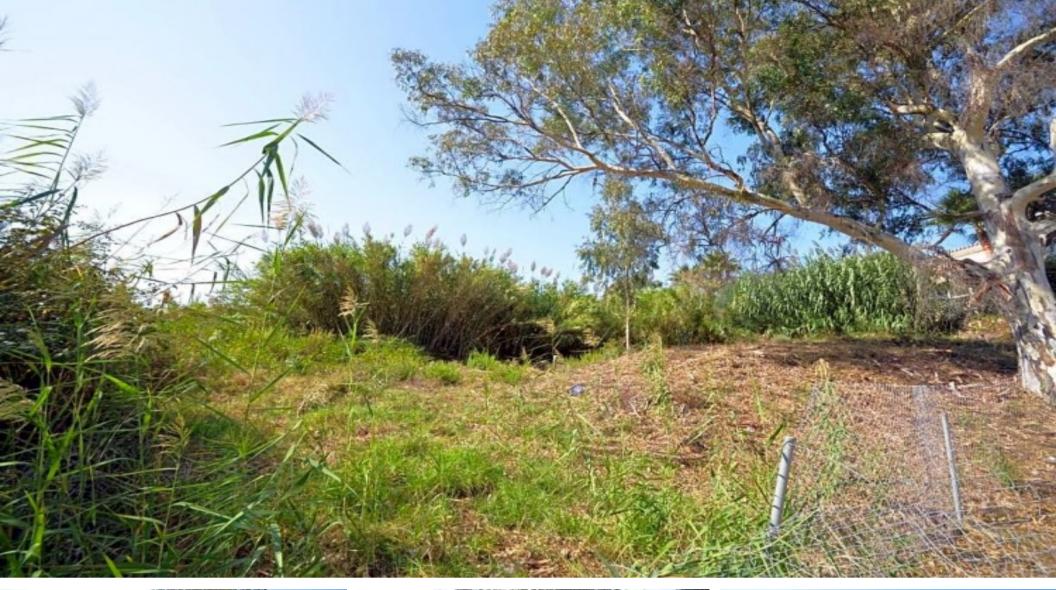

## **Property Description**

Urban ground. Geographical Area Golf de la Duquesa. Area Activity The Hacho. Solar radicular in the municipal area of Manilva, in the party of Pedraza, with an area of 884m2, included in the CD-2 "El Hacho" execution unit, in the zone denominated E1, qualified with building typology isolated. Allowed buildability 1.00m3 / m2. Height 2 floors, max. 9m. To the North with the rest of the matrix estate from which this one is segregated, destined to highway of assignment. To the South with Arroyo El Estanquillo, to the East with rest of matrix estate of which this one segregates, destined to public green area of cession and to the West with the same residential zone E1.