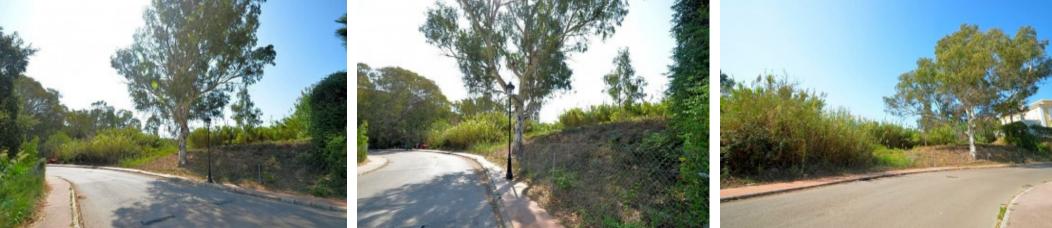

## **Property Description**

Urban ground. Geographical Area Golf de la Duquesa. Area Activity The Hacho. Solar radicular in the municipal area of Manilva, in the party of Pedraza, with an area of 884m2, included in the CD-2 "El Hacho" execution unit, in the zone denominated E1, qualified with building typology isolated. Allowed buildability 1.00m3 / m2. Height 2 floors, max. 9m. To the North with the rest of the matrix estate from which this one is segregated, destined to highway of assignment. To the South with Arroyo El Estanquillo, to the East with rest of matrix estate of which this one segregates, destined to public green area of cession and to the West with the same residential zone E1.