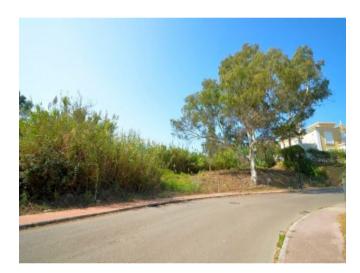

## **Property Description**

Urban ground. Geographical Area Golf de la Duquesa. Area Activity The Hacho. Solar radicular in the municipal area of Manilva, in the party of Pedraza, with an area of 884m2, included in the CD-2 "El Hacho" execution unit, in the zone denominated E1, qualified with building typology isolated. Allowed buildability 1.00m3 / m2. Height 2 floors, max. 9m. To the North with the rest of the matrix estate from which this one is segregated, destined to highway of assignment. To the South with Arroyo El Estanquillo, to the East with rest of matrix estate of which this one segregates, destined to public green area of cession and to the West with the same residential zone E1.