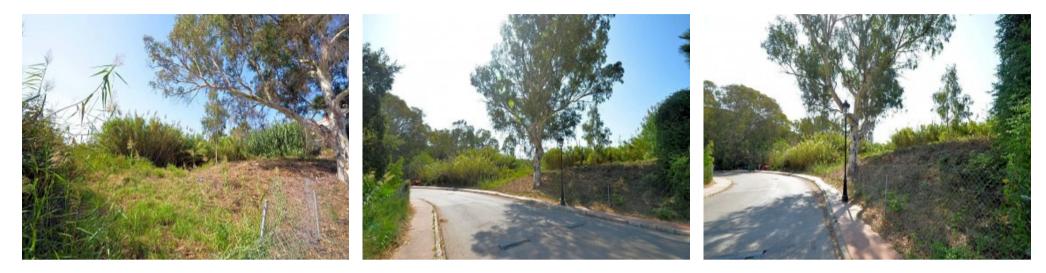

## **Property Description**

Urban ground. Geographical Area Golf de la Duquesa. Area Activity The Hacho. Solar radicular in the municipal area of Manilva, in the party of Pedraza, with an area of 884m2, included in the CD-2 "El Hacho" execution unit, in the zone denominated E1, qualified with building typology isolated. Allowed buildability 1.00m3 / m2. Height 2 floors, max. 9m. To the North with the rest of the matrix estate from which this one is segregated, destined to highway of assignment. To the South with Arroyo El Estanquillo, to the East with rest of matrix estate of which this one segregates, destined to public green area of cession and to the West with the same residential zone E1.