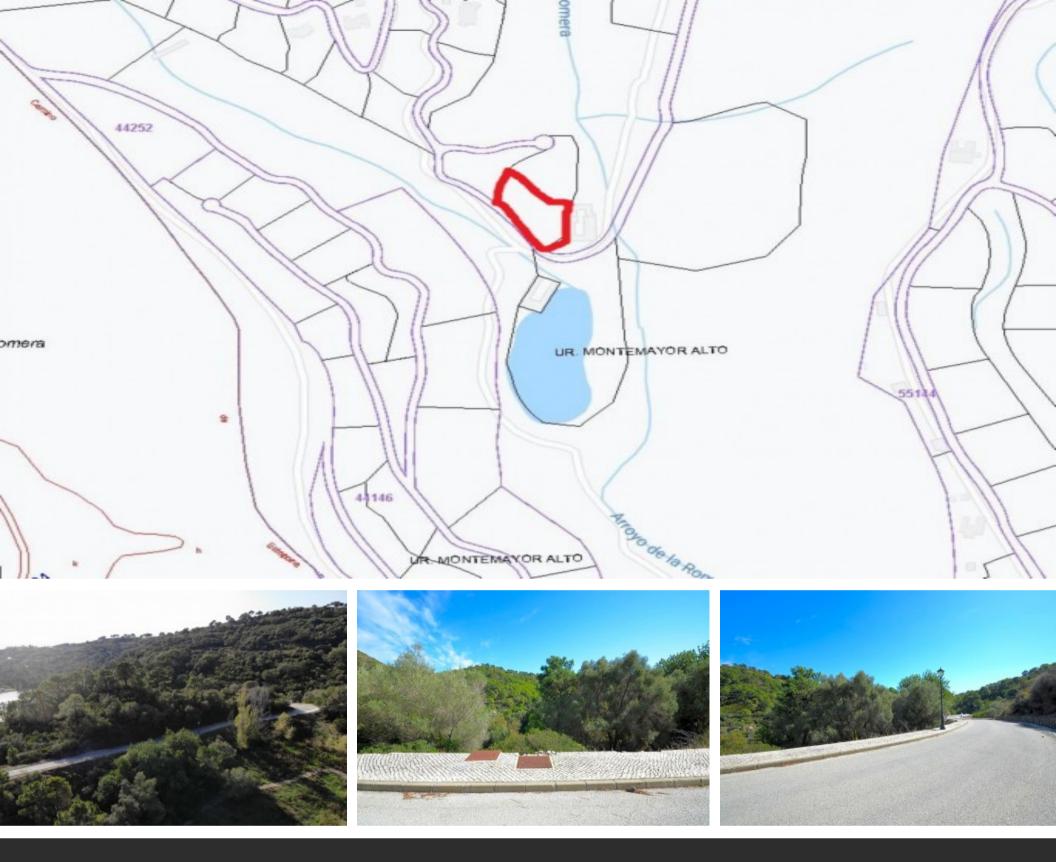

## **Property Description**

PLOT OF LAND with a surface of 3.250m2 with a building area of 397m2. Located in the BENAHAVIS area, in the prestigious urbanization of MONTEMAYOR, south facing, with panoramic views over the mountain. Only 20 minutes driving from magnificent beaches. and the attractive Puerto Banus where you will find all kind of ammenities and leisure areas. Situated in a urbanization with all supplies and building permits. This luxury area offer differents golf courses in a few minutes driving. EXCELLENT OPPORTUNITY!! Must be seen!!