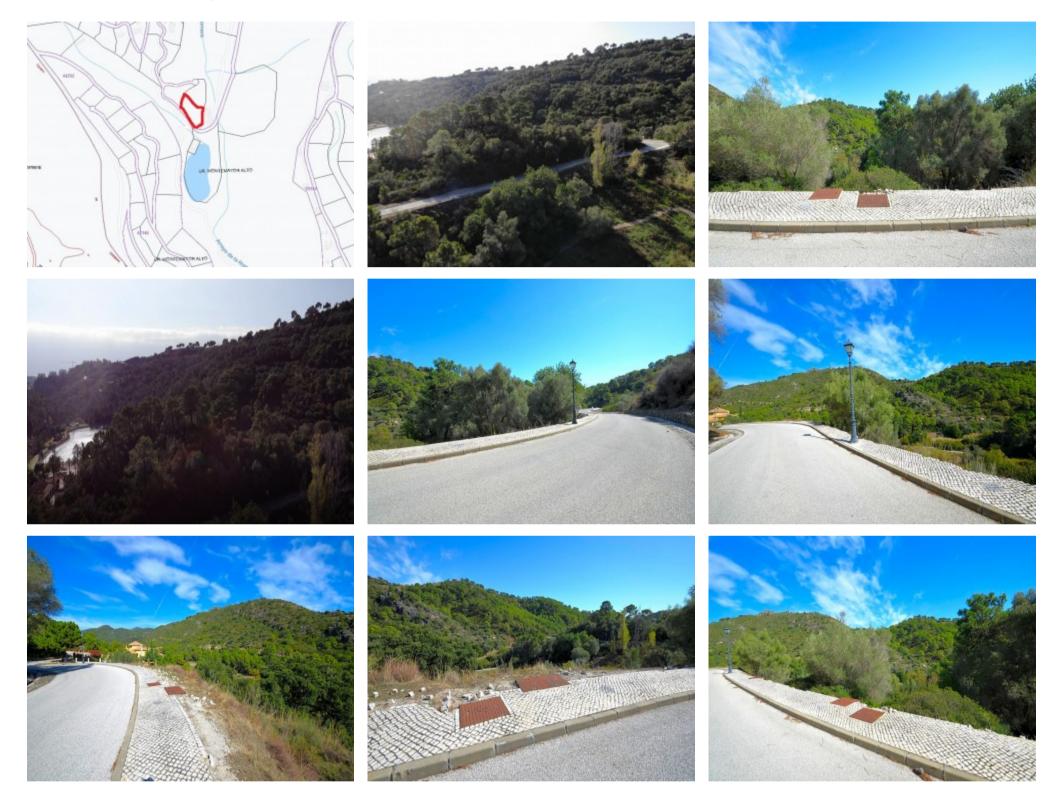

## **Property Description**

PLOT OF LAND with a surface of 3.250m2 with a building area of 397m2. Located in the BENAHAVIS area, in the prestigious urbanization of MONTEMAYOR, south facing, with panoramic views over the mountain. Only 20 minutes driving from magnificent beaches. and the attractive Puerto Banus where you will find all kind of ammenities and leisure areas. Situated in a urbanization with all supplies and building permits. This luxury area offer differents golf courses in a few minutes driving. EXCELLENT OPPORTUNITY!! Must be seen!!