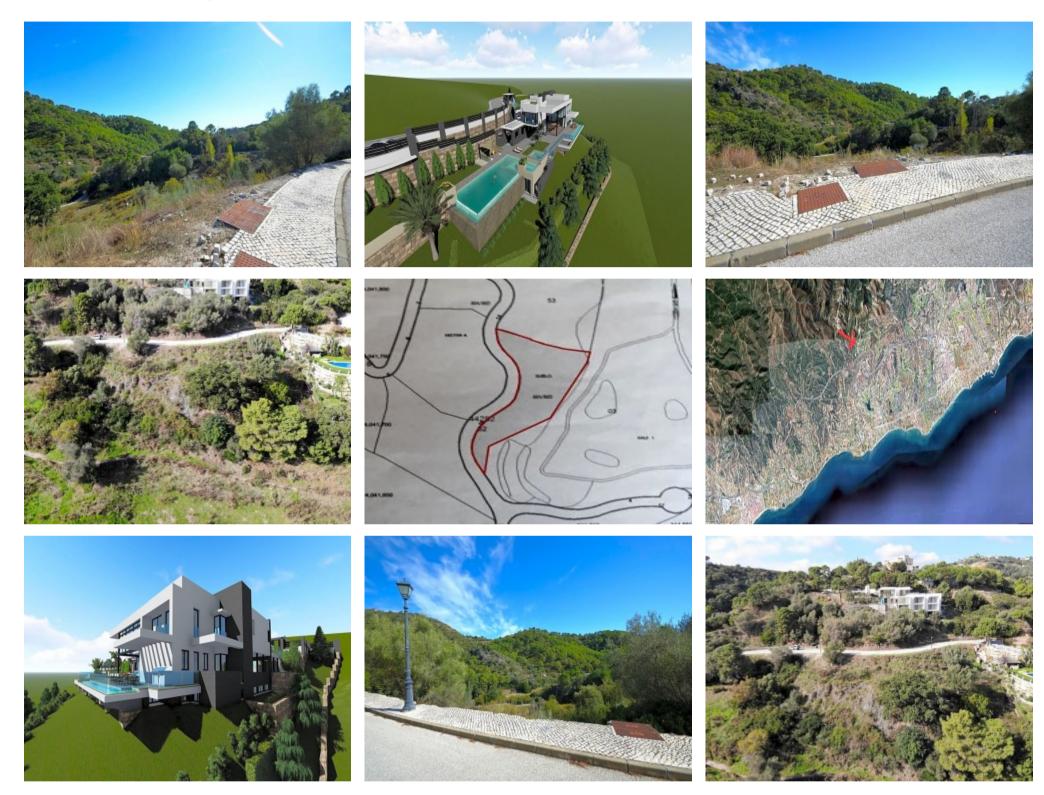

## **Property Description**

PLOT OF LAND with a surface of 2.400m2 with a building area of 293m2. Located in the BENAHAVIS area, in the prestigious urbanization of MONTEMAYOR, south facing, with panoramic views over the mountain. Only 20 minutes driving from magnificent beaches. and the attractive Puerto Banus where you will find all kind of ammenities and leisure areas. Situated in a urbanization with all supplies and building permits. This luxury area offer differents golf courses in a few minutes driving. EXCELLENT OPPORTUNITY!! Must be seen!!