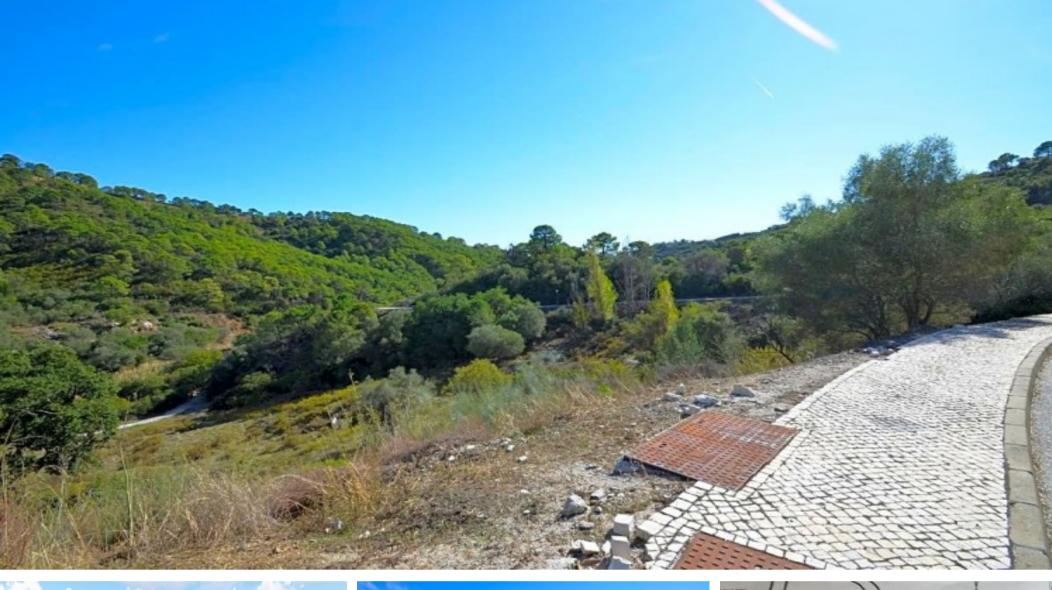

## **Property Description**

PLOT OF LAND with a surface of 2.400m2 with a building area of 293m2. Located in the BENAHAVIS area, in the prestigious urbanization of MONTEMAYOR, south facing, with panoramic views over the mountain. Only 20 minutes driving from magnificent beaches. and the attractive Puerto Banus where you will find all kind of ammenities and leisure areas. Situated in a urbanization with all supplies and building permits. This luxury area offer differents golf courses in a few minutes driving. EXCELLENT OPPORTUNITY!! Must be seen!!