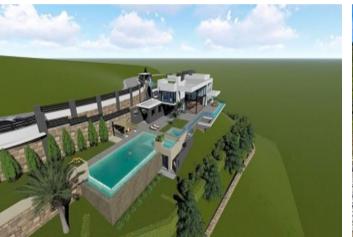

## **Property Description**

PLOT OF LAND with a surface of 2.400m2 with a building area of 293m2. Located in the BENAHAVIS area, in the prestigious urbanization of MONTEMAYOR, south facing, with panoramic views over the mountain. Only 20 minutes driving from magnificent beaches. and the attractive Puerto Banus where you will find all kind of ammenities and leisure areas. Situated in a urbanization with all supplies and building permits. This luxury area offer differents golf courses in a few minutes driving. EXCELLENT OPPORTUNITY!! Must be seen!!