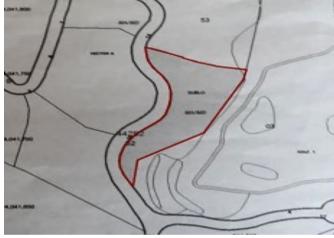

## **Property Description**

PLOT OF LAND with a surface of 2.400m2 with a building area of 293m2. Located in the BENAHAVIS area, in the prestigious urbanization of MONTEMAYOR, south facing, with panoramic views over the mountain. Only 20 minutes driving from magnificent beaches. and the attractive Puerto Banus where you will find all kind of ammenities and leisure areas. Situated in a urbanization with all supplies and building permits. This luxury area offer differents golf courses in a few minutes driving. EXCELLENT OPPORTUNITY!! Must be seen!!