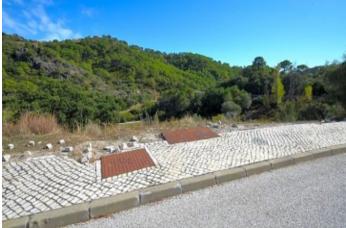

## **Property Description**

PLOT OF LAND with a surface of 2.400m2 with a building area of 293m2. Located in the BENAHAVIS area, in the prestigious urbanization of MONTEMAYOR, south facing, with panoramic views over the mountain. Only 20 minutes driving from magnificent beaches. and the attractive Puerto Banus where you will find all kind of ammenities and leisure areas. Situated in a urbanization with all supplies and building permits. This luxury area offer differents golf courses in a few minutes driving. EXCELLENT OPPORTUNITY!! Must be seen!!