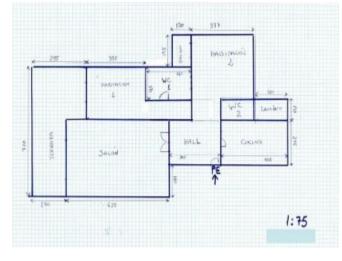

#### **Attributes**

| Status    | Land Area |
|-----------|-----------|
| Available | 132m2     |