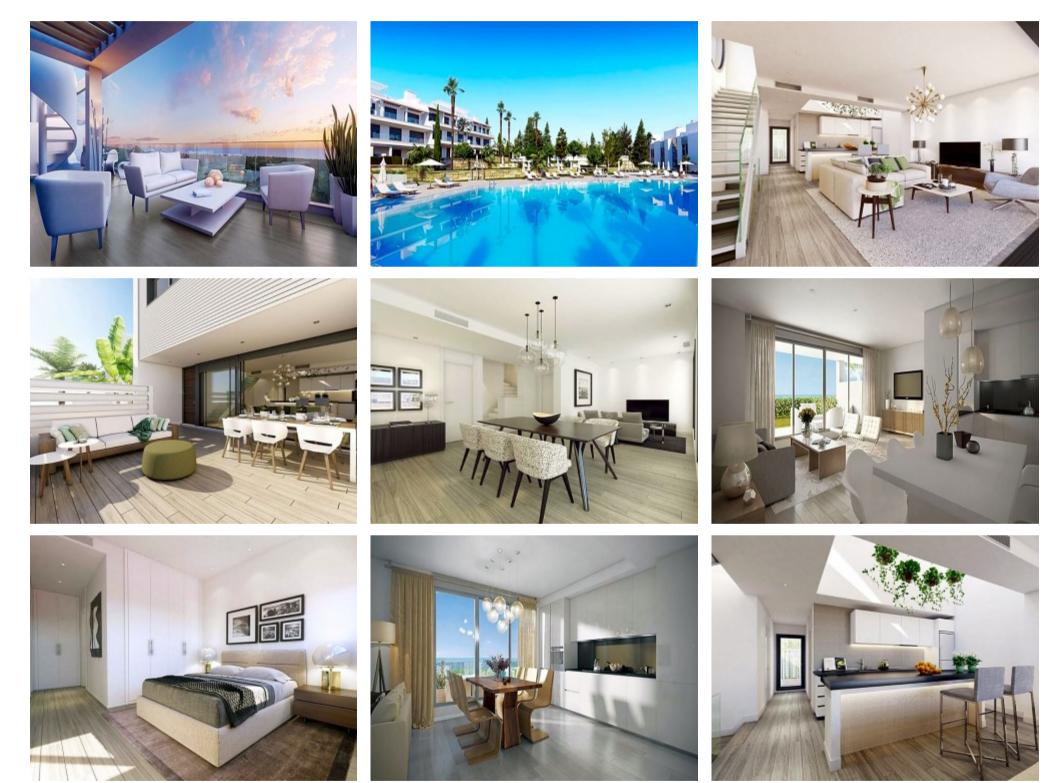

#### **Property Description**

This development of ultra-contemporary town homes forms part of a brand new residential project of 29 properties, with bright and contemporary interiors with open plan lounge and dining area with a fully equipped kitchen and two private terraces to ensure sun morning and afternoon, as well as stunning views to the Mediterranean. On the second floor dispose two bedroom there is a master bedroom with fitted wardrobes and en-suite, a further bedroom with fitted wardrobes and a family bathroom. Large basement and secure underground parking. The location is ideal, walking distance from a wide range of amenities in the charming village of Cancelada, the golden beaches of the western side of Marbella and close to several golf courses. Owners of these stunning contemporary properties will have access to the exclusive club house boasting an array of leisure facilities and other amenities, making these properties, the ideal option for investors. Surrounded by beautiful landscaped gardens with access to recreational areas sporting a large swimming pool suitable for all ages.