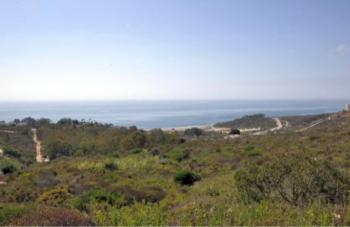

## **Property Description**

AMAZING PLOT WITH NICE SEA VIEWS IN PUNTA CHULLERA, 500m2 plot with posibility of building up to 150m2 plus some extra m2 in the basement. Located close to the urbanization Sotogrande, south facing, panoramic views over the sea, to Gibraltar and the African coast. The beaches are fantastic. Located only 5 min. drive to the attractive Puerto de la Duquesa & Torre Guadiaro where you will find all kind of amenities and leisure areas. Situated in a urb. with all the supplies. EXCELLENT OPPORTUNITY!!, Must be seen!!