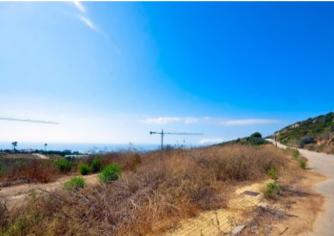

## **Property Description**

AMAZING PLOT WITH NICE SEA VIEWS IN PUNTA CHULLERA, 500m2 plot with posibility of building up to 150m2 plus some extra m2 in the basement. Located close to the urbanization Sotogrande, south facing, panoramic views over the sea, to Gibraltar and the African coast. The beaches are fantastic. Located only 5 min. drive to the attractive Puerto de la Duquesa & Torre Guadiaro where you will find all kind of amenities and leisure areas. Situated in a urb. with all the supplies. EXCELLENT OPPORTUNITY!!, Must be seen!!