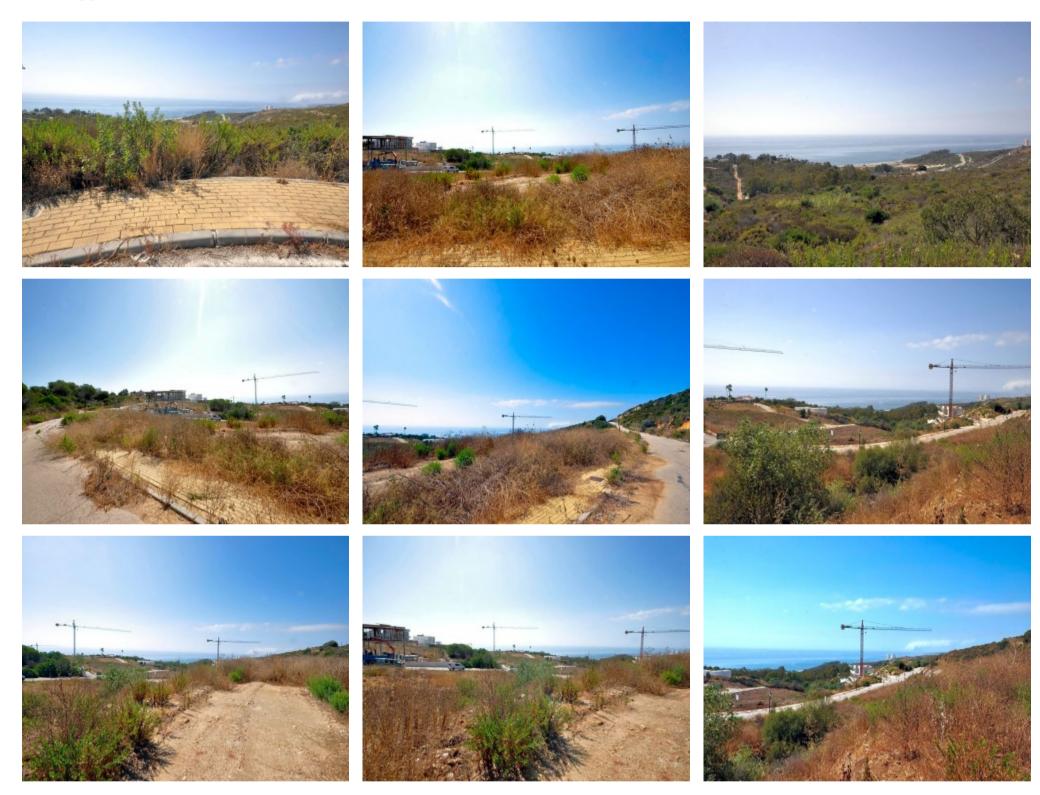

## **Property Description**

AMAZING PLOT WITH NICE SEA VIEWS IN PUNTA CHULLERA, 500m2 plot with posibility of building up to 150m2 plus some extra m2 in the basement. Located close to the urbanization Sotogrande, south facing, panoramic views over the sea, to Gibraltar and the African coast. The beaches are fantastic. Located only 5 min. drive to the attractive Puerto de la Duquesa & Torre Guadiaro where you will find all kind of amenities and leisure areas. Situated in a urb. with all the supplies. EXCELLENT OPPORTUNITY!!, Must be seen!!