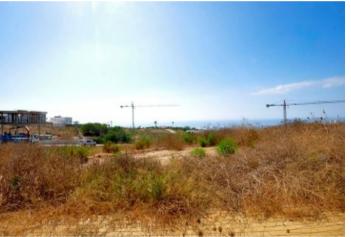

## **Property Description**

AMAZING PLOT WITH NICE SEA VIEWS IN PUNTA CHULLERA, 500m2 plot with posibility of building up to 150m2 plus some extra m2 in the basement. Located close to the urbanization Sotogrande, south facing, panoramic views over the sea, to Gibraltar and the African coast. The beaches are fantastic. Located only 5 min. drive to the attractive Puerto de la Duquesa & Torre Guadiaro where you will find all kind of amenities and leisure areas. Situated in a urb. with all the supplies. EXCELLENT OPPORTUNITY!!, Must be seen!!