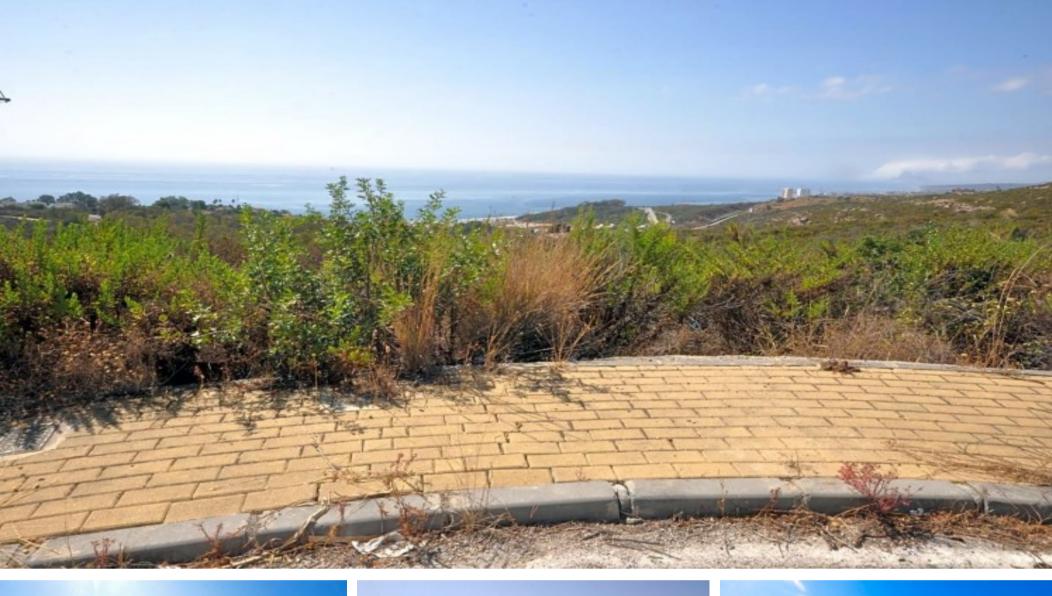

## **Property Description**

AMAZING PLOT WITH NICE SEA VIEWS IN PUNTA CHULLERA, 500m2 plot with posibility of building up to 150m2 plus some extra m2 in the basement. Located close to the urbanization Sotogrande, south facing, panoramic views over the sea, to Gibraltar and the African coast. The beaches are fantastic. Located only 5 min. drive to the attractive Puerto de la Duquesa & Torre Guadiaro where you will find all kind of amenities and leisure areas. Situated in a urb. with all the supplies. EXCELLENT OPPORTUNITY!!, Must be seen!!