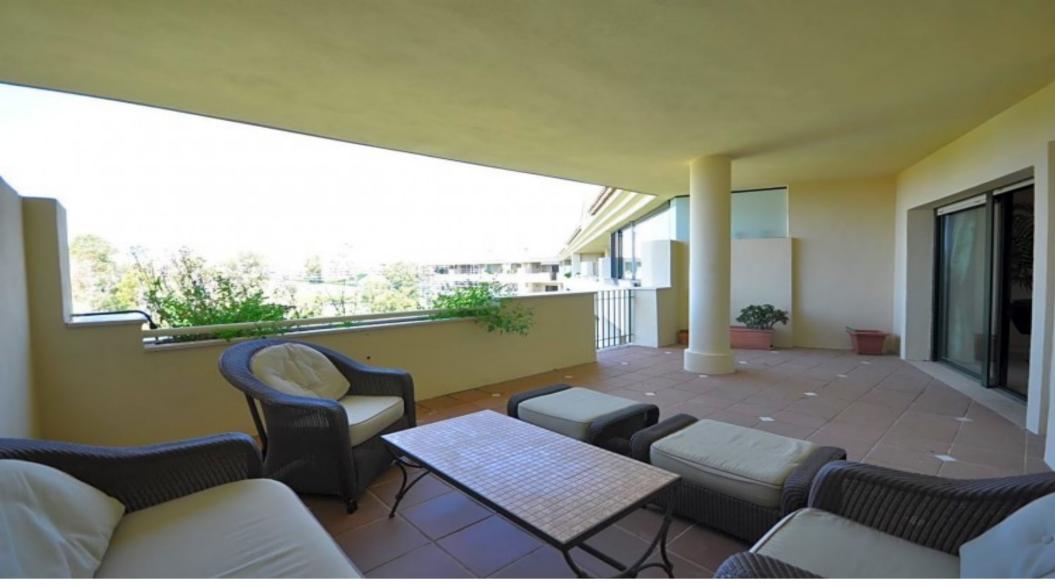

### **Property Description**

Luxurious duplex penthouse located on the Guadalmina golf courses, Marbella. In a beautiful residential complex with 24 hour security. It consists of wonderful garden areas, three swimming pools and a gym. High quality housing in its finishes such as: marble floors, air conditioning hot / cold, music system, satellite and alarm. On the main floor there is a comfortable entrance, a spacious living room with a covered terrace facing southwest and wonderful views of the golf course. The bedrooms are generous in size, the main one with an en-suite bathroom, and two more bathrooms for the other two. bedrooms. Large fully equipped kitchen and laundry room. It has city gas. We are a short distance from the commercial center of Guadalmina, a 5-minute drive from Puerto Banús and San Pedro de Alcántara is a 10-minute walk away. , 15 minutes by car to Marbella and 40 minutes to Malaga airport. Air conditioning. Private garage. Terrace. Storage room. Swimming pool. Suite-with bathroom. Communal swimming pool. Mountain View.