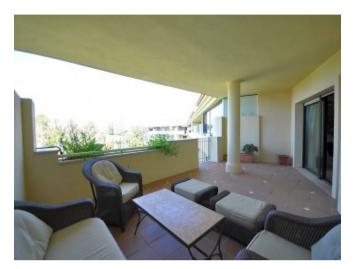

### **Property Description**

Luxurious duplex penthouse located on the Guadalmina golf courses, Marbella. In a beautiful residential complex with 24 hour security. It consists of wonderful garden areas, three swimming pools and a gym. High quality housing in its finishes such as: marble floors, air conditioning hot / cold, music system, satellite and alarm. On the main floor there is a comfortable entrance, a spacious living room with a covered terrace facing southwest and wonderful views of the golf course. The bedrooms are generous in size, the main one with an en-suite bathroom, and two more bathrooms for the other two. bedrooms. Large fully equipped kitchen and laundry room. It has city gas. We are a short distance from the commercial center of Guadalmina, a 5-minute drive from Puerto Banús and San Pedro de Alcántara is a 10-minute walk away. , 15 minutes by car to Marbella and 40 minutes to Malaga airport. Air conditioning. Private garage. Terrace. Storage room. Swimming pool. Suite-with bathroom. Communal swimming pool. Mountain View.