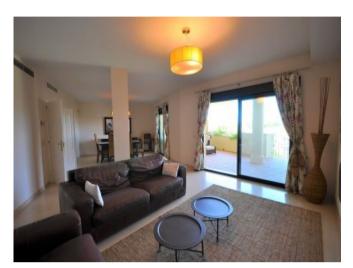

### **Property Description**

Luxurious duplex penthouse located on the Guadalmina golf courses, Marbella. In a beautiful residential complex with 24 hour security. It consists of wonderful garden areas, three swimming pools and a gym. High quality housing in its finishes such as: marble floors, air conditioning hot / cold, music system, satellite and alarm. On the main floor there is a comfortable entrance, a spacious living room with a covered terrace facing southwest and wonderful views of the golf course. The bedrooms are generous in size, the main one with an en-suite bathroom, and two more bathrooms for the other two. bedrooms. Large fully equipped kitchen and laundry room. It has city gas. We are a short distance from the commercial center of Guadalmina, a 5-minute drive from Puerto Banús and San Pedro de Alcántara is a 10-minute walk away. , 15 minutes by car to Marbella and 40 minutes to Malaga airport. Air conditioning. Private garage. Terrace. Storage room. Swimming pool. Suite-with bathroom. Communal swimming pool. Mountain View.