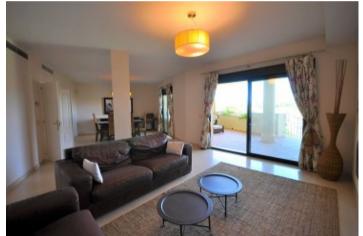

### **Property Description**

Luxurious duplex penthouse located on the Guadalmina golf courses, Marbella. In a beautiful residential complex with 24 hour security. It consists of wonderful garden areas, three swimming pools and a gym. High quality housing in its finishes such as: marble floors, air conditioning hot / cold, music system, satellite and alarm. On the main floor there is a comfortable entrance, a spacious living room with a covered terrace facing southwest and wonderful views of the golf course. The bedrooms are generous in size, the main one with an en-suite bathroom, and two more bathrooms for the other two. bedrooms. Large fully equipped kitchen and laundry room. It has city gas. We are a short distance from the commercial center of Guadalmina, a 5-minute drive from Puerto Banús and San Pedro de Alcántara is a 10-minute walk away. , 15 minutes by car to Marbella and 40 minutes to Malaga airport. Air conditioning. Private garage. Terrace. Storage room. Swimming pool. Suite-with bathroom. Communal swimming pool. Mountain View.