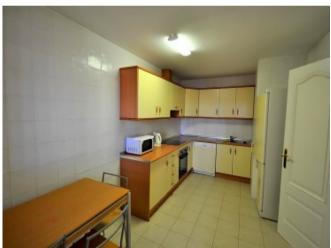

### **Property Description**

Luxurious duplex penthouse located on the Guadalmina golf courses, Marbella. In a beautiful residential complex with 24 hour security. It consists of wonderful garden areas, three swimming pools and a gym. High quality housing in its finishes such as: marble floors, air conditioning hot / cold, music system, satellite and alarm. On the main floor there is a comfortable entrance, a spacious living room with a covered terrace facing southwest and wonderful views of the golf course. The bedrooms are generous in size, the main one with an en-suite bathroom, and two more bathrooms for the other two. bedrooms. Large fully equipped kitchen and laundry room. It has city gas. We are a short distance from the commercial center of Guadalmina, a 5-minute drive from Puerto Banús and San Pedro de Alcántara is a 10-minute walk away. , 15 minutes by car to Marbella and 40 minutes to Malaga airport. Air conditioning. Private garage. Terrace. Storage room. Swimming pool. Suite-with bathroom. Communal swimming pool. Mountain View.

#### **Property Features**

| armarios empotrados | ático                 | aire acondicionado  |
|---------------------|-----------------------|---------------------|
| terraza             | plaza garaje incluida | parking             |
| orientación oeste   | ventanas climalit     | jardín comunitario  |
| lavadero            | ascensor              | calefacción central |
| trastero            | cocina equipada       | garaje              |
| gimnasio            |                       |                     |