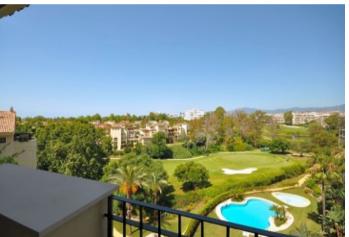

### **Property Description**

Luxurious duplex penthouse located on the Guadalmina golf courses, Marbella. In a beautiful residential complex with 24 hour security. It consists of wonderful garden areas, three swimming pools and a gym. High quality housing in its finishes such as: marble floors, air conditioning hot / cold, music system, satellite and alarm. On the main floor there is a comfortable entrance, a spacious living room with a covered terrace facing southwest and wonderful views of the golf course. The bedrooms are generous in size, the main one with an en-suite bathroom, and two more bathrooms for the other two. bedrooms. Large fully equipped kitchen and laundry room. It has city gas. We are a short distance from the commercial center of Guadalmina, a 5-minute drive from Puerto Banús and San Pedro de Alcántara is a 10-minute walk away. , 15 minutes by car to Marbella and 40 minutes to Malaga airport. Air conditioning. Private garage. Terrace. Storage room. Swimming pool. Suite-with bathroom. Communal swimming pool. Mountain View.