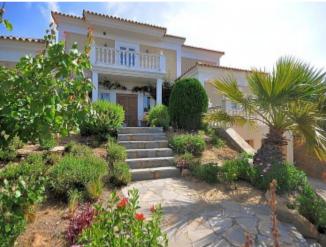

#### **Property Description**

Attractive villa of 487m2 on an elevated plot of 1200m2, with excellent position, south east facing, very private and with stunning sea views to the coast. Very bright property where you can enjoy the sun all day. The villa is built on 3 levels, the upper floor could be used as a separate apartment, has his own living room, small kitchen bathroom and two bedrooms with own terraces. The house is located in a new urbanization wich is maintained to a high standards. Midway between Sotogrande and Puerto de la Duquesa. Excellent communication with the Port, nearby schools, restaurants and the beautiful beach very close. Walking distance to the shops. The property has private pool, garden, a lot of storage space, two garages and private gated entrance shared with the neighbour. MUST BE SEEN!