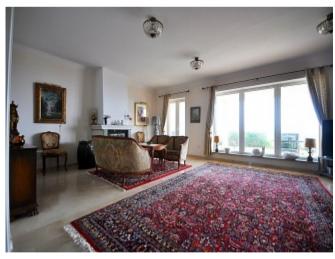

#### **Property Description**

Attractive villa of 487m2 on an elevated plot of 1200m2, with excellent position, south east facing, very private and with stunning sea views to the coast. Very bright property where you can enjoy the sun all day. The villa is built on 3 levels, the upper floor could be used as a separate apartment, has his own living room, small kitchen bathroom and two bedrooms with own terraces. The house is located in a new urbanization wich is maintained to a high standards. Midway between Sotogrande and Puerto de la Duquesa. Excellent communication with the Port, nearby schools, restaurants and the beautiful beach very close. Walking distance to the shops. The property has private pool, garden, a lot of storage space, two garages and private gated entrance shared with the neighbour. MUST BE SEEN!

#### **Property Features**

| alto standing     | Vistas al jardín | vistas al mar       |
|-------------------|------------------|---------------------|
| trastero incluido | orientación sur  | orientación este    |
| piscina           | garaje           | cocina equipada     |
| chimenea          | barbacoa         | armarios empotrados |
| jardín            |                  |                     |