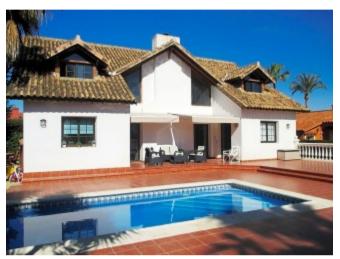

### **Property Description**

MAGNIFICENT VILLA SITUATED ONLY A FEW 100 METERS FROM THE BEACH, UBICATED IN A SET OF INDEPENDENT AND UNIQUE HOUSES, WITH A QUIET AND SECURE NEIGHBORHOOD BETWEEN THE URBANIZATIONS OF COSTALITA AND VILLACANA, Estepona. Beach restaurants only 150 meters away. 2 minutes by car from the service area: bars and restaurants, playgrounds, sports courts, service stations, pharmacies, supermarkets, etc. The property is south facing, with high ceilings, large windows that give great light to the entire residence. The rooms are very spacious and allow you to see the sea without even getting out of bed. The architecture of the villa and its interior distribution are symmetrical, making it a very comfortable and functional home, especially for families with children. Has a games and cinema room. Easy parking due to the large garage with capacity for 3 vehicles in a row. It has a pool with 4 motors and its independent storage room. Regular bus stop 100 m away. Possibility of delivering the house furnished in its current state. A house ready to move in and with many possibilities of updating and / or personalization in function of the preferences of the future owner. CAN NOT BE MISSED!