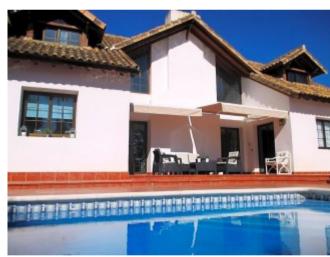

# Playa del Sol Villacana

- alarma
- terraza
- soleado
- orientación sur

- vistas al mar
- suelo tarima
- piscina
- garaje

€990,000

Ref: R3636704

- trastero
- suelo mármol
- aire acondicionado

Telephone: +351 213 471 603 Email: info@portugalhomes.com

### **Property Description**

MAGNIFICENT VILLA SITUATED ONLY A FEW 100 METERS FROM THE BEACH, UBICATED IN A SET OF INDEPENDENT AND UNIQUE HOUSES, WITH A QUIET AND SECURE NEIGHBORHOOD BETWEEN THE URBANIZATIONS OF COSTALITA AND VILLACANA, Estepona. Beach restaurants only 150 meters away. 2 minutes by car from the service area: bars and restaurants, playgrounds, sports courts, service stations, pharmacies, supermarkets, etc. The property is south facing, with high ceilings, large windows that give great light to the entire residence. The rooms are very spacious and allow you to see the sea without even getting out of bed. The architecture of the villa and its interior distribution are symmetrical, making it a very comfortable and functional home, especially for families with children. Has a games and cinema room. Easy parking due to the large garage with capacity for 3 vehicles in a row. It has a pool with 4 motors and its independent storage room. Regular bus stop 100 m away. Possibility of delivering the house furnished in its current state. A house ready to move in and with many possibilities of updating and / or personalization in function of the preferences of the future owner. CAN NOT BE MISSED!