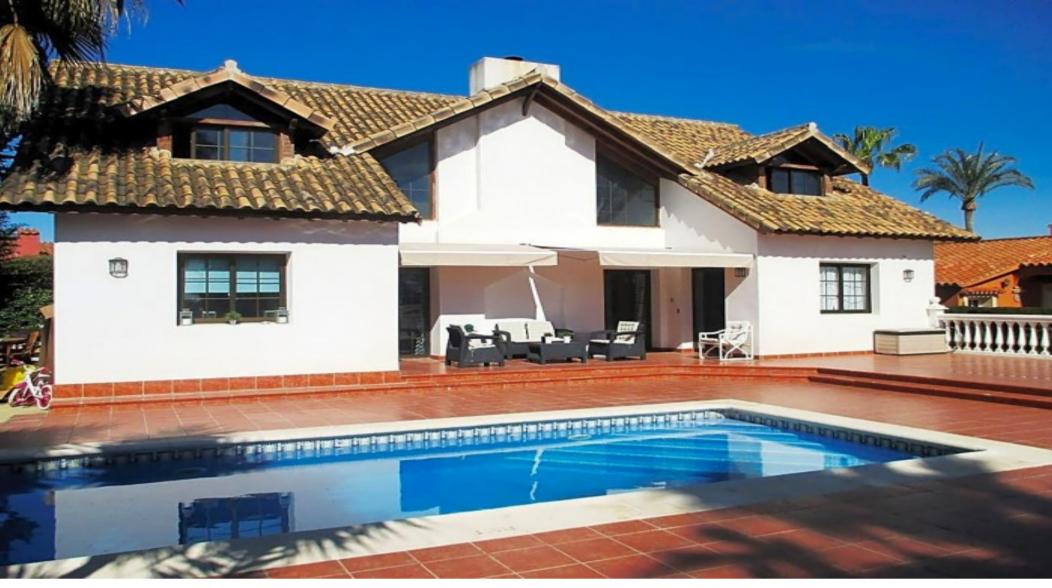

### **Property Description**

MAGNIFICENT VILLA SITUATED ONLY A FEW 100 METERS FROM THE BEACH, UBICATED IN A SET OF INDEPENDENT AND UNIQUE HOUSES, WITH A QUIET AND SECURE NEIGHBORHOOD BETWEEN THE URBANIZATIONS OF COSTALITA AND VILLACANA, Estepona. Beach restaurants only 150 meters away. 2 minutes by car from the service area: bars and restaurants, playgrounds, sports courts, service stations, pharmacies, supermarkets, etc. The property is south facing, with high ceilings, large windows that give great light to the entire residence. The rooms are very spacious and allow you to see the sea without even getting out of bed. The architecture of the villa and its interior distribution are symmetrical, making it a very comfortable and functional home, especially for families with children. Has a games and cinema room. Easy parking due to the large garage with capacity for 3 vehicles in a row. It has a pool with 4 motors and its independent storage room. Regular bus stop 100 m away. Possibility of delivering the house furnished in its current state. A house ready to move in and with many possibilities of updating and / or personalization in function of the preferences of the future owner. CAN NOT BE MISSED!