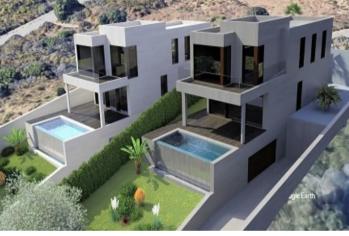

#### **Property Description**

PLOT WITH PROJECT FOR CONTEMPORARY STYLE VILLA, This project of modern and fresh design, with horizontal lines parallel to the sea, creating an atractive symetrical shape. Set on 2 levels, this spacious Costa del Sol villa is going to be built using only the finest materials throughout. Every single element, starting from the architecture that gives shape to the building up to the smallest design details, pursues the same philosophy and uses the same language. All the qualities are of the highest standards. The construction will start in 2020, it has already the building license. The plot is located in the bandery, between Manilva and San Roque area. On an elevated position, with South and South West orientation, enjoy, beautifull panoramic views over the sea, mountain, towards Gibraltar and the Africa Coast. It is located in a quiet urbanization, away from any noise, just 10 minutes walk from magnificent beaches. 5 minutes driving to the attractive Puerto de La Duquesa, Torre Guadiaro and to the prestigious urb. Sotogrande, places where you will find all kind of ammenities and leisure areas. This prioject is also a good investment that will increase it's value a 30% once it is finish.