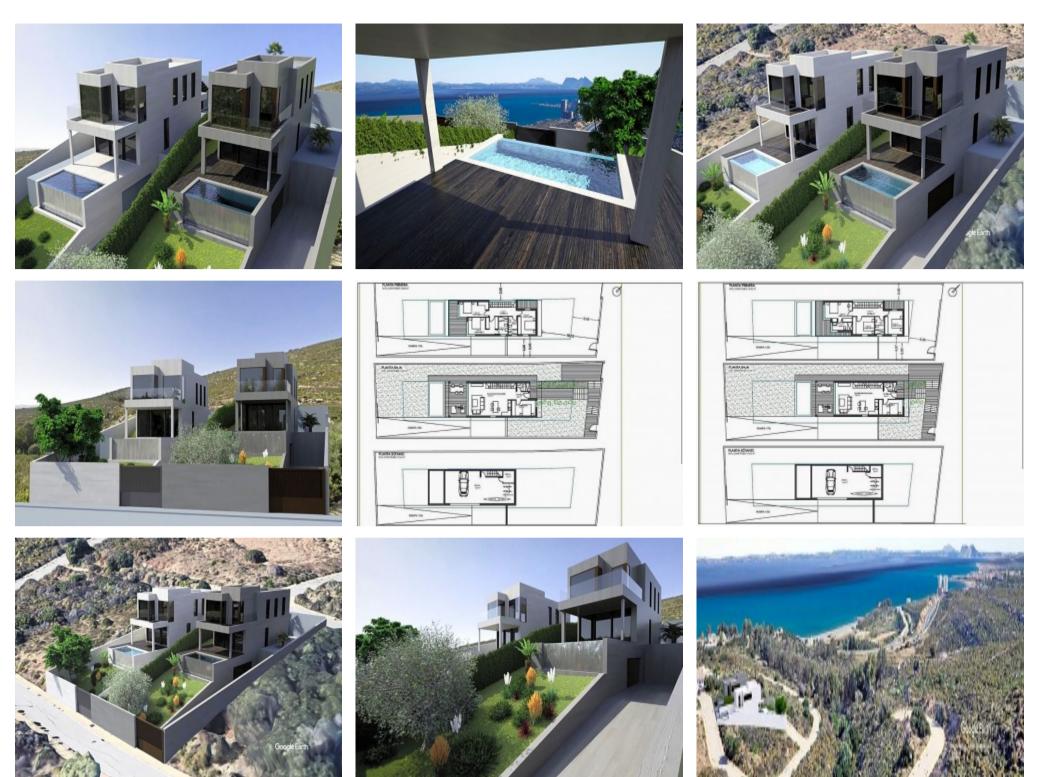

#### **Property Description**

PLOT WITH PROJECT FOR CONTEMPORARY STYLE VILLA, This project of modern and fresh design, with horizontal lines parallel to the sea, creating an atractive symetrical shape. Set on 2 levels, this spacious Costa del Sol villa is going to be built using only the finest materials throughout. Every single element, starting from the architecture that gives shape to the building up to the smallest design details, pursues the same philosophy and uses the same language. All the qualities are of the highest standards. The construction will start in 2020, it has already the building license. The plot is located in the bandery, between Manilva and San Roque area. On an elevated position, with South and South West orientation, enjoy, beautifull panoramic views over the sea, mountain, towards Gibraltar and the Africa Coast. It is located in a quiet urbanization, away from any noise, just 10 minutes walk from magnificent beaches. 5 minutes driving to the attractive Puerto de La Duquesa, Torre Guadiaro and to the prestigious urb. Sotogrande, places where you will find all kind of ammenities and leisure areas. This prioject is also a good investment that will increase it's value a 30% once it is finish.

### Gallery