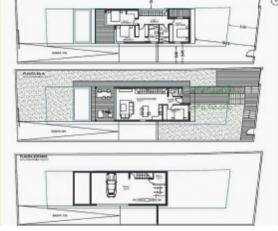

#### **Property Description**

PLOT WITH PROJECT FOR CONTEMPORARY STYLE VILLA, This project of modern and fresh design, with horizontal lines parallel to the sea, creating an atractive symetrical shape. Set on 2 levels, this spacious Costa del Sol villa is going to be built using only the finest materials throughout. Every single element, starting from the architecture that gives shape to the building up to the smallest design details, pursues the same philosophy and uses the same language. All the qualities are of the highest standards. The construction will start in 2020, it has already the building license. The plot is located in the bandery, between Manilva and San Roque area. On an elevated position, with South and South West orientation, enjoy, beautifull panoramic views over the sea, mountain, towards Gibraltar and the Africa Coast. It is located in a quiet urbanization, away from any noise, just 10 minutes walk from magnificent beaches. 5 minutes driving to the attractive Puerto de La Duquesa, Torre Guadiaro and to the prestigious urb. Sotogrande, places where you will find all kind of ammenities and leisure areas. This prioject is also a good investment that will increase it's value a 30% once it is finish.