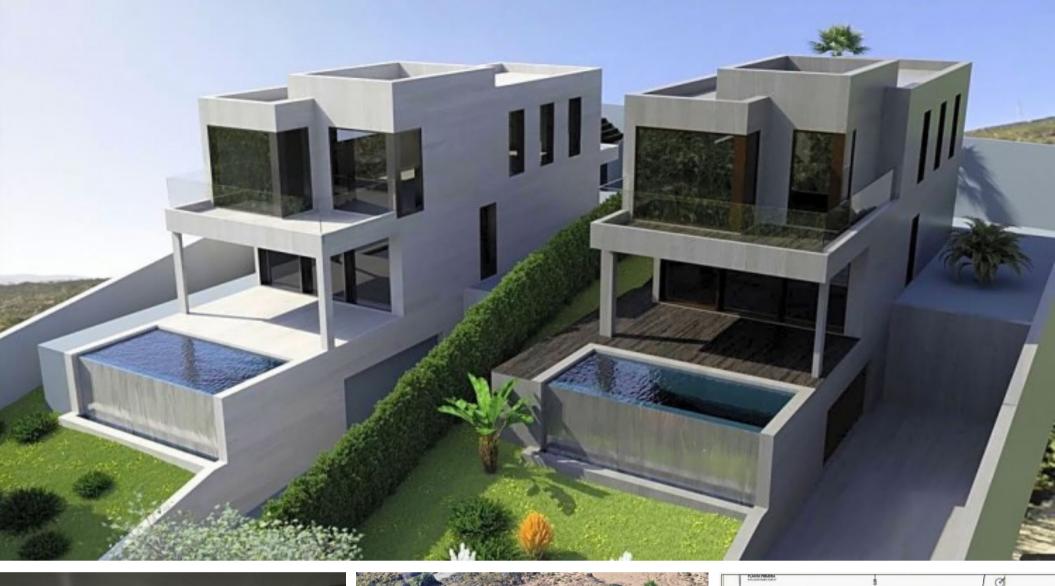

#### **Property Description**

PLOT WITH PROJECT FOR CONTEMPORARY STYLE VILLA, This project of modern and fresh design, with horizontal lines parallel to the sea, creating an atractive symetrical shape. Set on 2 levels, this spacious Costa del Sol villa is going to be built using only the finest materials throughout. Every single element, starting from the architecture that gives shape to the building up to the smallest design details, pursues the same philosophy and uses the same language. All the qualities are of the highest standards. The construction will start in 2020, it has already the building license. The plot is located in the bandery, between Manilva and San Roque area. On an elevated position, with South and South West orientation, enjoy, beautifull panoramic views over the sea, mountain, towards Gibraltar and the Africa Coast. It is located in a quiet urbanization, away from any noise, just 10 minutes walk from magnificent beaches. 5 minutes driving to the attractive Puerto de La Duquesa, Torre Guadiaro and to the prestigious urb. Sotogrande, places where you will find all kind of ammenities and leisure areas. This prioject is also a good investment that will increase it's value a 30% once it is finish.