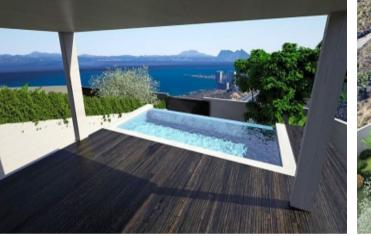

#### **Property Description**

PLOT WITH PROJECT FOR CONTEMPORARY STYLE VILLA, This project of modern and fresh design, with horizontal lines parallel to the sea, creating an atractive symetrical shape. Set on 2 levels, this spacious Costa del Sol villa is going to be built using only the finest materials throughout. Every single element, starting from the architecture that gives shape to the building up to the smallest design details, pursues the same philosophy and uses the same language. All the qualities are of the highest standards. The construction will start in 2020, it has already the building license. The plot is located in the bandery, between Manilva and San Roque area. On an elevated position, with South and South West orientation, enjoy, beautifull panoramic views over the sea, mountain, towards Gibraltar and the Africa Coast. It is located in a quiet urbanization, away from any noise, just 10 minutes walk from magnificent beaches. 5 minutes driving to the attractive Puerto de La Duquesa, Torre Guadiaro and to the prestigious urb. Sotogrande, places where you will find all kind of ammenities and leisure areas. This prioject is also a good investment that will increase it's value a 30% once it is finish.