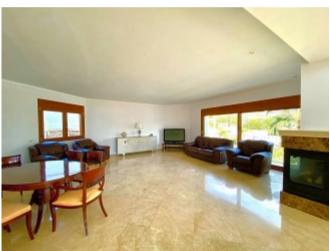

### **Property Description**

LUXURY VILLA! Located in Los Flamingos, this is one of the most exclusive residential areas of the Costa del Sol.Itoffers unique features. Built with high quality materials, This villa has wonderful panoramic views of the sea and golf, The villa is located on a plot of 1.500 square meters and is a total build of 555m2, with beautiful gardens and private swimming pool of 54m². It has direct access to the Anantara Villa Padierna golf courses. It is a 5 minute drive from the beaches,15 to Marbella and 20 from Sotogrande, where you will find the best beach clubs, restaurants ,ports and much more. The property has many large windows throughtout creating a light and spacious feel and has 5 large bedrooms each with onsuite bathrooms and a bright living room...This property is not only fabulous for private use, it is also an incredible investment opportunity. It must be seen!