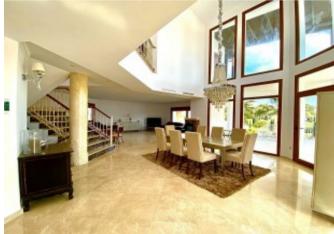

### **Property Description**

LUXURY VILLA! Located in Los Flamingos, this is one of the most exclusive residential areas of the Costa del Sol.Itoffers unique features. Built with high quality materials, This villa has wonderful panoramic views of the sea and golf, The villa is located on a plot of 1.500 square meters and is a total build of 555m2, with beautiful gardens and private swimming pool of 54m². It has direct access to the Anantara Villa Padierna golf courses. It is a 5 minute drive from the beaches,15 to Marbella and 20 from Sotogrande, where you will find the best beach clubs, restaurants ,ports and much more. The property has many large windows throughtout creating a light and spacious feel and has 5 large bedrooms each with onsuite bathrooms and a bright living room...This property is not only fabulous for private use, it is also an incredible investment opportunity. It must be seen!