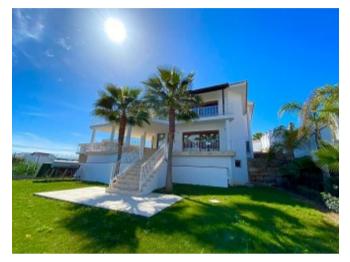

### **Property Description**

LUXURY VILLA! Located in Los Flamingos, this is one of the most exclusive residential areas of the Costa del Sol.Itoffers unique features. Built with high quality materials, This villa has wonderful panoramic views of the sea and golf, The villa is located on a plot of 1.500 square meters and is a total build of 555m2, with beautiful gardens and private swimming pool of 54m². It has direct access to the Anantara Villa Padierna golf courses. It is a 5 minute drive from the beaches,15 to Marbella and 20 from Sotogrande, where you will find the best beach clubs, restaurants ,ports and much more. The property has many large windows throughtout creating a light and spacious feel and has 5 large bedrooms each with onsuite bathrooms and a bright living room...This property is not only fabulous for private use, it is also an incredible investment opportunity. It must be seen!