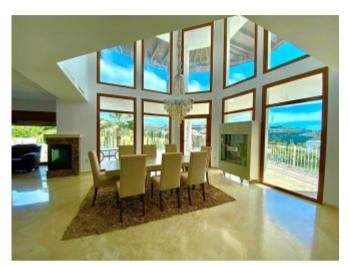

### **Property Description**

LUXURY VILLA! Located in Los Flamingos, this is one of the most exclusive residential areas of the Costa del Sol.Itoffers unique features. Built with high quality materials, This villa has wonderful panoramic views of the sea and golf, The villa is located on a plot of 1.500 square meters and is a total build of 555m2, with beautiful gardens and private swimming pool of 54m². It has direct access to the Anantara Villa Padierna golf courses. It is a 5 minute drive from the beaches,15 to Marbella and 20 from Sotogrande, where you will find the best beach clubs, restaurants ,ports and much more. The property has many large windows throughtout creating a light and spacious feel and has 5 large bedrooms each with onsuite bathrooms and a bright living room...This property is not only fabulous for private use, it is also an incredible investment opportunity. It must be seen!