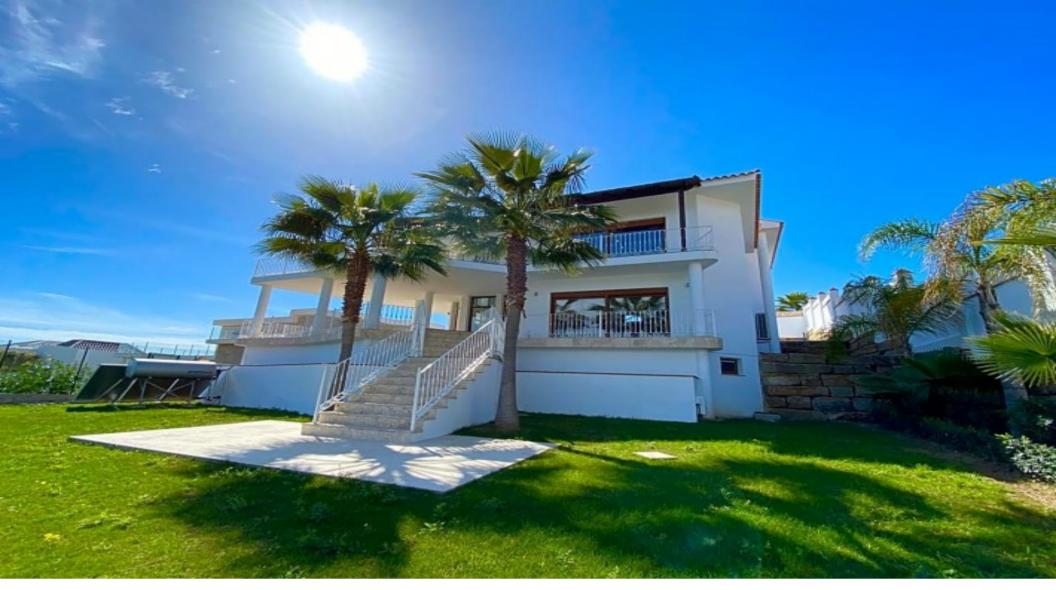

### **Property Description**

LUXURY VILLA! Located in Los Flamingos, this is one of the most exclusive residential areas of the Costa del Sol.Itoffers unique features. Built with high quality materials, This villa has wonderful panoramic views of the sea and golf, The villa is located on a plot of 1.500 square meters and is a total build of 555m2, with beautiful gardens and private swimming pool of 54m². It has direct access to the Anantara Villa Padierna golf courses. It is a 5 minute drive from the beaches,15 to Marbella and 20 from Sotogrande, where you will find the best beach clubs, restaurants ,ports and much more. The property has many large windows throughtout creating a light and spacious feel and has 5 large bedrooms each with onsuite bathrooms and a bright living room...This property is not only fabulous for private use, it is also an incredible investment opportunity. It must be seen!