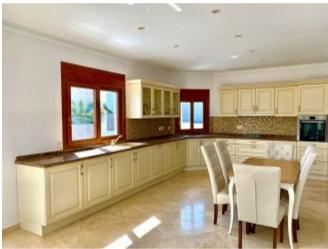

### **Property Description**

LUXURY VILLA! Located in Los Flamingos, this is one of the most exclusive residential areas of the Costa del Sol.Itoffers unique features. Built with high quality materials, This villa has wonderful panoramic views of the sea and golf, The villa is located on a plot of 1.500 square meters and is a total build of 555m2, with beautiful gardens and private swimming pool of 54m². It has direct access to the Anantara Villa Padierna golf courses. It is a 5 minute drive from the beaches,15 to Marbella and 20 from Sotogrande, where you will find the best beach clubs, restaurants ,ports and much more. The property has many large windows throughtout creating a light and spacious feel and has 5 large bedrooms each with onsuite bathrooms and a bright living room...This property is not only fabulous for private use, it is also an incredible investment opportunity. It must be seen!