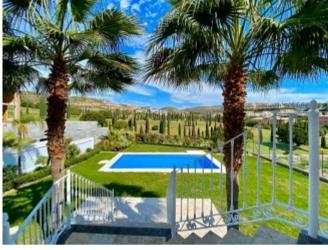

### **Property Description**

LUXURY VILLA! Located in Los Flamingos, this is one of the most exclusive residential areas of the Costa del Sol.Itoffers unique features. Built with high quality materials, This villa has wonderful panoramic views of the sea and golf, The villa is located on a plot of 1.500 square meters and is a total build of 555m2, with beautiful gardens and private swimming pool of 54m². It has direct access to the Anantara Villa Padierna golf courses. It is a 5 minute drive from the beaches,15 to Marbella and 20 from Sotogrande, where you will find the best beach clubs, restaurants ,ports and much more. The property has many large windows throughtout creating a light and spacious feel and has 5 large bedrooms each with onsuite bathrooms and a bright living room...This property is not only fabulous for private use, it is also an incredible investment opportunity. It must be seen!