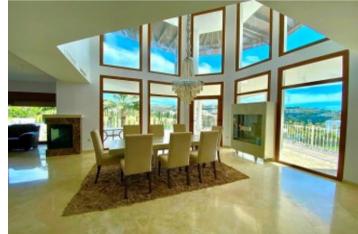

### **Property Description**

LUXURY VILLA! Located in Los Flamingos, this is one of the most exclusive residential areas of the Costa del Sol.Itoffers unique features. Built with high quality materials, This villa has wonderful panoramic views of the sea and golf, The villa is located on a plot of 1.500 square meters and is a total build of 555m2, with beautiful gardens and private swimming pool of 54m². It has direct access to the Anantara Villa Padierna golf courses. It is a 5 minute drive from the beaches,15 to Marbella and 20 from Sotogrande, where you will find the best beach clubs, restaurants ,ports and much more. The property has many large windows throughtout creating a light and spacious feel and has 5 large bedrooms each with onsuite bathrooms and a bright living room...This property is not only fabulous for private use, it is also an incredible investment opportunity. It must be seen!