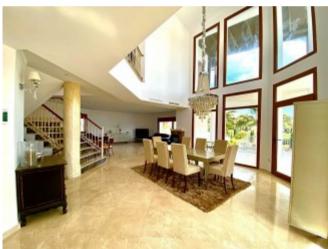

### **Property Description**

LUXURY VILLA! Located in Los Flamingos, this is one of the most exclusive residential areas of the Costa del Sol.Itoffers unique features. Built with high quality materials, This villa has wonderful panoramic views of the sea and golf, The villa is located on a plot of 1.500 square meters and is a total build of 555m2, with beautiful gardens and private swimming pool of 54m². It has direct access to the Anantara Villa Padierna golf courses. It is a 5 minute drive from the beaches,15 to Marbella and 20 from Sotogrande, where you will find the best beach clubs, restaurants ,ports and much more. The property has many large windows throughtout creating a light and spacious feel and has 5 large bedrooms each with onsuite bathrooms and a bright living room...This property is not only fabulous for private use, it is also an incredible investment opportunity. It must be seen!