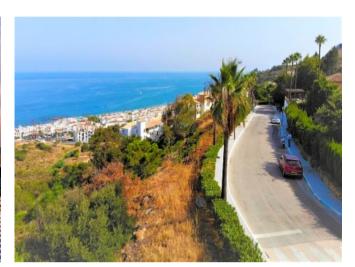

## **Property Description**

PLOT OF LAND for DETACHED VILLA, with a surface of 1.827 m2, and a building volume of 33% (603m2), and even more thanks to the slope of the land. Located in the beautiful Urbanization of La Paloma de Manilva, bandering with green area, and situated between the attractive Puerto de La Duquesa and the prestigious Urbanizacion Sotogrande, both places just in a few minutes drive. Southeast facing, very quiet area with excellent panoramic views to the sea, mountains, beach and the Africa coast. Only 500 meters from magnificent beaches and 5 minutes drive from the old fishing village of Sabinillas, where you will find all kinds of services, shops and leisure areas. The urbanization has security guard and excellent infraestructure, with lights, good reads, and all the supplies, water, electricity, dranage, fiber optic, etc, and the necessarty documents to get the building license. Posibility of buying up to 6 plots together. Good opportunity that most be seen!!.