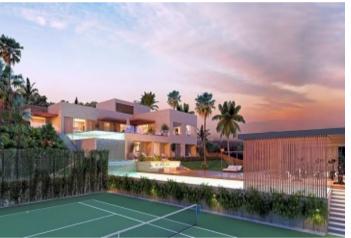

## **Property Description**

PLOT OF LAND for DETACHED VILLA, with a surface of 1.827 m2, and a building volume of 33% (603m2), and even more thanks to the slope of the land. Located in the beautiful Urbanization of La Paloma de Manilva, bandering with green area, and situated between the attractive Puerto de La Duquesa and the prestigious Urbanizacion Sotogrande, both places just in a few minutes drive. Southeast facing, very quiet area with excellent panoramic views to the sea, mountains, beach and the Africa coast. Only 500 meters from magnificent beaches and 5 minutes drive from the old fishing village of Sabinillas, where you will find all kinds of services, shops and leisure areas. The urbanization has security guard and excellent infraestructure, with lights, good reads, and all the supplies, water, electricity, dranage, fiber optic, etc, and the necessarty documents to get the building license. Posibility of buying up to 6 plots together. Good opportunity that most be seen!!.