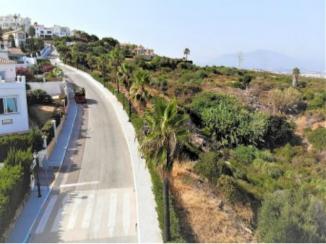

## **Property Description**

PLOT OF LAND for DETACHED VILLA, with a surface of 1.827 m2, and a building volume of 33% (603m2), and even more thanks to the slope of the land. Located in the beautiful Urbanization of La Paloma de Manilva, bandering with green area, and situated between the attractive Puerto de La Duquesa and the prestigious Urbanizacion Sotogrande, both places just in a few minutes drive. Southeast facing, very quiet area with excellent panoramic views to the sea, mountains, beach and the Africa coast. Only 500 meters from magnificent beaches and 5 minutes drive from the old fishing village of Sabinillas, where you will find all kinds of services, shops and leisure areas. The urbanization has security guard and excellent infraestructure, with lights, good reads, and all the supplies, water, electricity, dranage, fiber optic, etc, and the necessarty documents to get the building license. Posibility of buying up to 6 plots together. Good opportunity that most be seen!!.