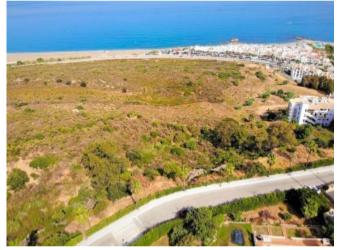

## **Property Description**

PLOT OF LAND for DETACHED VILLA, with a surface of 1.827 m2, and a building volume of 33% (603m2), and even more thanks to the slope of the land. Located in the beautiful Urbanization of La Paloma de Manilva, bandering with green area, and situated between the attractive Puerto de La Duquesa and the prestigious Urbanizacion Sotogrande, both places just in a few minutes drive. Southeast facing, very quiet area with excellent panoramic views to the sea, mountains, beach and the Africa coast. Only 500 meters from magnificent beaches and 5 minutes drive from the old fishing village of Sabinillas, where you will find all kinds of services, shops and leisure areas. The urbanization has security guard and excellent infraestructure, with lights, good reads, and all the supplies, water, electricity, dranage, fiber optic, etc, and the necessarty documents to get the building license. Posibility of buying up to 6 plots together. Good opportunity that most be seen!!.