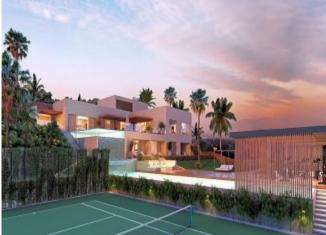

## **Property Description**

PLOT OF LAND for DETACHED VILLA, with a surface of 1.827 m2, and a building volume of 33% (603m2), and even more thanks to the slope of the land. Located in the beautiful Urbanization of La Paloma de Manilva, bandering with green area, and situated between the attractive Puerto de La Duquesa and the prestigious Urbanizacion Sotogrande, both places just in a few minutes drive. Southeast facing, very quiet area with excellent panoramic views to the sea, mountains, beach and the Africa coast. Only 500 meters from magnificent beaches and 5 minutes drive from the old fishing village of Sabinillas, where you will find all kinds of services, shops and leisure areas. The urbanization has security guard and excellent infraestructure, with lights, good reads, and all the supplies, water, electricity, dranage, fiber optic, etc, and the necessarty documents to get the building license. Posibility of buying up to 6 plots together. Good opportunity that most be seen!!.