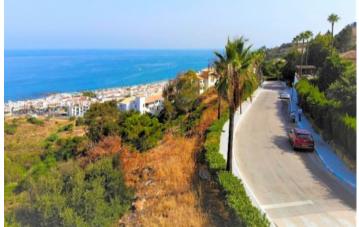

## **Property Description**

PLOT OF LAND for DETACHED VILLA, with a surface of 1.827 m2, and a building volume of 33% (603m2), and even more thanks to the slope of the land. Located in the beautiful Urbanization of La Paloma de Manilva, bandering with green area, and situated between the attractive Puerto de La Duquesa and the prestigious Urbanizacion Sotogrande, both places just in a few minutes drive. Southeast facing, very quiet area with excellent panoramic views to the sea, mountains, beach and the Africa coast. Only 500 meters from magnificent beaches and 5 minutes drive from the old fishing village of Sabinillas, where you will find all kinds of services, shops and leisure areas. The urbanization has security guard and excellent infraestructure, with lights, good reads, and all the supplies, water, electricity, dranage, fiber optic, etc, and the necessarty documents to get the building license. Posibility of buying up to 6 plots together. Good opportunity that most be seen!!.