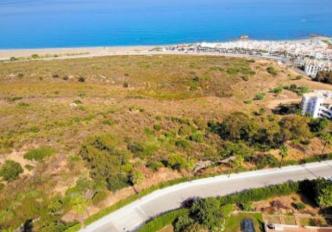

## **Property Description**

PLOT OF LAND for DETACHED VILLA, with a surface of 1.827 m2, and a building volume of 33% (603m2), and even more thanks to the slope of the land. Located in the beautiful Urbanization of La Paloma de Manilva, bandering with green area, and situated between the attractive Puerto de La Duquesa and the prestigious Urbanizacion Sotogrande, both places just in a few minutes drive. Southeast facing, very quiet area with excellent panoramic views to the sea, mountains, beach and the Africa coast. Only 500 meters from magnificent beaches and 5 minutes drive from the old fishing village of Sabinillas, where you will find all kinds of services, shops and leisure areas. The urbanization has security guard and excellent infraestructure, with lights, good reads, and all the supplies, water, electricity, dranage, fiber optic, etc, and the necessarty documents to get the building license. Posibility of buying up to 6 plots together. Good opportunity that most be seen!!.