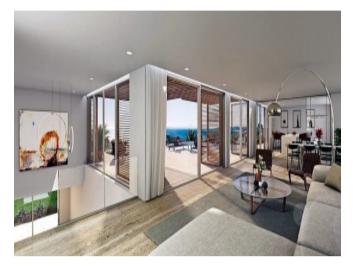

## **Property Description**

PLOT OF LAND for DETACHED VILLA, with a surface of 1.827 m2, and a building volume of 33% (603m2), and even more thanks to the slope of the land. Located in the beautiful Urbanization of La Paloma de Manilva, bandering with green area, and situated between the attractive Puerto de La Duquesa and the prestigious Urbanizacion Sotogrande, both places just in a few minutes drive. Southeast facing, very quiet area with excellent panoramic views to the sea, mountains, beach and the Africa coast. Only 500 meters from magnificent beaches and 5 minutes drive from the old fishing village of Sabinillas, where you will find all kinds of services, shops and leisure areas. The urbanization has security guard and excellent infraestructure, with lights, good reads, and all the supplies, water, electricity, dranage, fiber optic, etc, and the necessarty documents to get the building license. Posibility of buying up to 6 plots together. Good opportunity that most be seen!!.