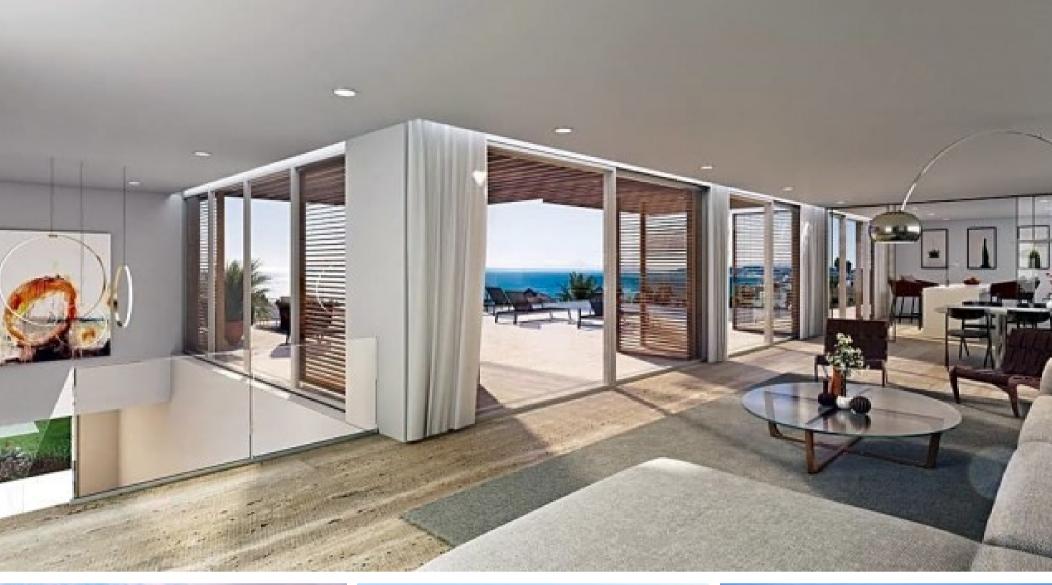

## **Property Description**

PLOT OF LAND for DETACHED VILLA, with a surface of 1.827 m2, and a building volume of 33% (603m2), and even more thanks to the slope of the land. Located in the beautiful Urbanization of La Paloma de Manilva, bandering with green area, and situated between the attractive Puerto de La Duquesa and the prestigious Urbanizacion Sotogrande, both places just in a few minutes drive. Southeast facing, very quiet area with excellent panoramic views to the sea, mountains, beach and the Africa coast. Only 500 meters from magnificent beaches and 5 minutes drive from the old fishing village of Sabinillas, where you will find all kinds of services, shops and leisure areas. The urbanization has security guard and excellent infraestructure, with lights, good reads, and all the supplies, water, electricity, dranage, fiber optic, etc, and the necessarty documents to get the building license. Posibility of buying up to 6 plots together. Good opportunity that most be seen!!.