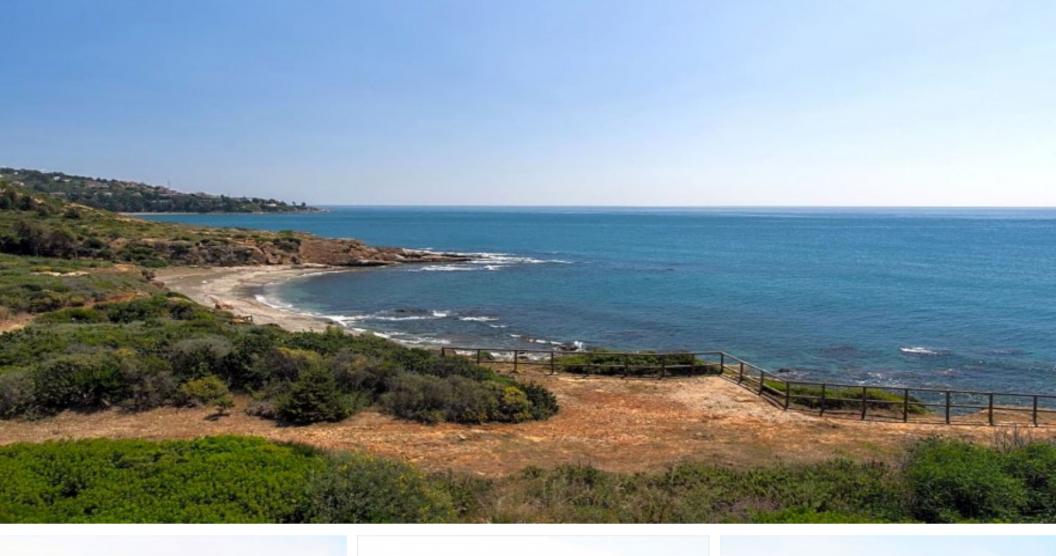

## **Property Description**

PLOT OF LAND for DETACHED VILLA, with a surface of 1.827 m2, and a buiding volume of 33% (603 m2), and even more thanks to the slope of the land. Located in the beautiful Urbanization of La Paloma de Manilva, between the attractive Puerto de La Duquesa and the prestigious Urbanizacion Sotogrande, both places just in a few minutes drive. Southeast facing, very quiet area bandering with green area and with excellent panoramic views to the sea, mountains, beach and the Africa coast. Only 500 meters from magnificent beaches and 5 minutes drive from the old fishing village of Sabinillas, where you will find all kinds of services, shops and leisure areas. The urbanization has security guard and excellent infraestructure, with lights, good reads, and all the supplies, water, electricity, dranage, fiber optic, etc, and the necessarty documents to get the builiding license. Posibility of buying up to 6 plots together. Good opportunity that most be seen!!.