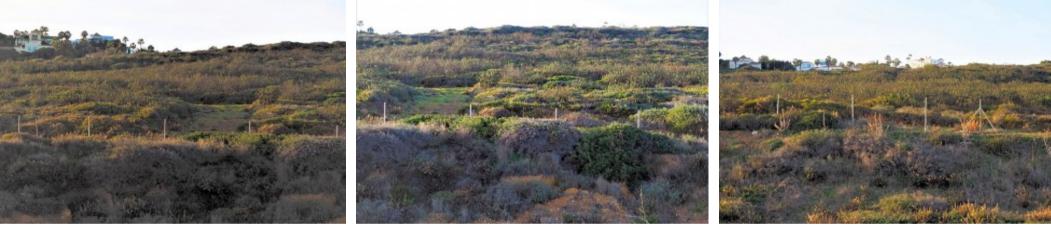

## **Property Description**

PLOT OF LAND for DETACHED VILLA, with a surface of 1.827 m2, and a buiding volume of 33% (603 m2), and even more thanks to the slope of the land. Located in the beautiful Urbanization of La Paloma de Manilva, between the attractive Puerto de La Duquesa and the prestigious Urbanizacion Sotogrande, both places just in a few minutes drive. Southeast facing, very quiet area bandering with green area and with excellent panoramic views to the sea, mountains, beach and the Africa coast. Only 500 meters from magnificent beaches and 5 minutes drive from the old fishing village of Sabinillas, where you will find all kinds of services, shops and leisure areas. The urbanization has security guard and excellent infraestructure, with lights, good reads, and all the supplies, water, electricity, dranage, fiber optic, etc, and the necessarty documents to get the builiding license. Posibility of buying up to 6 plots together. Good opportunity that most be seen!!.