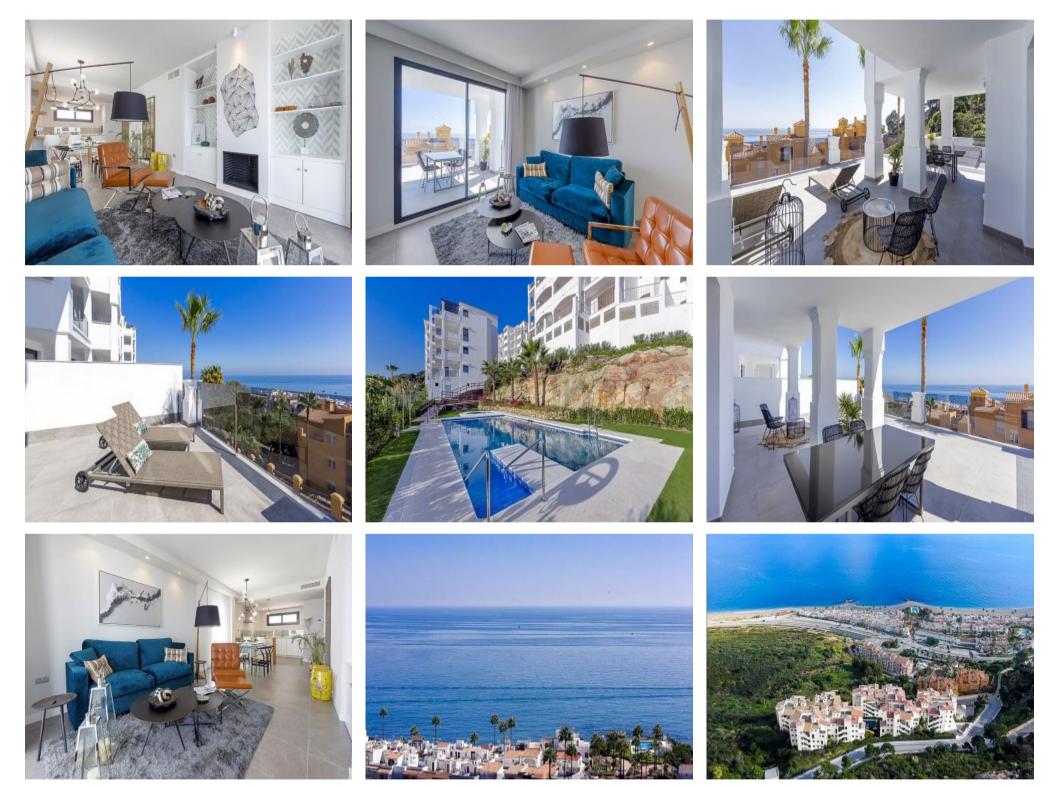

### **Property Description**

GREAT OPPORTUNITY. DIRECT TREATMENT WITH THE PROMOTER WITHOUT COMMISSIONS. DUPLEX WITH 3 DORMS. It is a residential complex of 74 spacious and spacious apartments with panoramic views of the Mediterranean Sea and just 200 meters from the beach, in a well connected area just minutes from the famous Puerto de Sotogrande and its prestigious golf courses. This modern and elegant urbanization has 3 magnificent outdoor swimming pools surrounded by gardens and 2 indoor swimming pools with a spa area of 260 m2, as well as a gym and sauna. These apartments are located in a closed area with 24-hour security with security cameras and video control and parking and storage rooms in the basement. Located just two hundred meters from the sea, with the incredible advantage of being able to walk to many existing services in the area, such as restaurants, beach bars, supermarkets, pharmacies, shops, etc. MUST SEE IT!!

#### Attributes

| <b>Status</b><br>Available |                    | Land Area<br>109m2    |
|----------------------------|--------------------|-----------------------|
| Property Features          |                    |                       |
| armarios empotrados        | ventanas climalit  | trastero              |
| terraza                    | solárium           | plaza garaje incluida |
| piscina comunitaria        | aire acondicionado | parking               |
| obra nueva                 | jardín comunitario | gimnasio              |
| garaje                     | cocina equipada    | calefacción central   |
| ascensor                   | orientación sur    |                       |